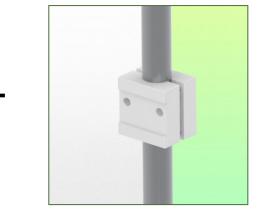

### Part Number: WM 227.113

Medical Drawer Internal dimensions 375 x 335 x 85 mm For mounting on variable tube ø 23-40 mm

### **Technical specifications:**

- \* External dimensions: 440 x 413 x 120 mm (W x D x H)
- \* Internal dimensions of drawer: 375 x 335 x 85 mm (W x D x H)
- \* Material: Aluminium, (high pressure laminate), ABS
- \* Surface: Anodised, HPL and ABS (= scratch, impact and disinfectant resistant)
- \* Max. worktop load capacity: 25 kg
- \* Drawer load capacity max: 5 Kg
- \* Variable tube adapter ø 23-40 mm included in this configuration