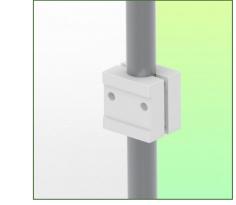

### **Technical specifications:**

- \* External dimensions: 440 x 413 x 120 mm (W x D x H)
- \* Internal dimensions of drawer: 375 x 335 x 85 mm (W x D x H)
- \* Material: Aluminium, (high pressure laminate), ABS
- \* Surface: Anodised, HPL and ABS (= scratch, impact and disinfectant resistant)
- \* Max. worktop load capacity: 25 kg
- \* Drawer load capacity max: 5 Kg
- \* Variable tube adapter ø 23-40 mm included in this configuration