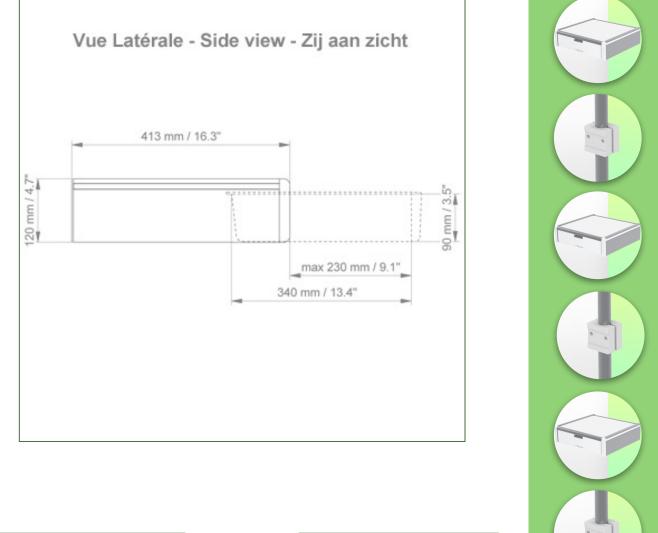

### **Technical specifications:**

- \* External dimensions: 440 x 413 x 120 mm (W x D x H)
- \* Internal dimensions of drawer: 375 x 335 x 85 mm (W x D x H)
- \* Material: Aluminium, (high pressure laminate), ABS
- \* Surface: Anodised, HPL and ABS (= scratch, impact and disinfectant resistant)
- \* Max. worktop load capacity: 25 kg
- \* Drawer load capacity max: 5 Kg
- \* Variable tube adapter ø 23-40 mm included in this configuration