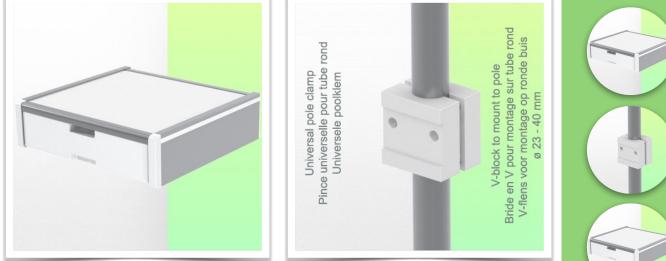

### Part Number: WM 227.113

Medical Drawer Internal dimensions 375 x 335 x 85 mm For mounting on variable tube ø 23-40 mm

### Medical drawer for variable tube mounting from 23 to 40 mm

This storage drawer with an internal dimension of 375 x 335 x 85 mm is the ideal space for storing all medical accessories. Its anodised, HPL and ABS surface is scratch, shock and disinfectant resistant. The materials used are aluminium and HPL (high pressure laminate).

### **Technical specifications:**

- \* External dimensions: 440 x 413 x 120 mm (W x D x H)
- \* Internal dimensions of drawer: 375 x 335 x 85 mm (W x D x H)
- \* Material: Aluminium, (high pressure laminate), ABS
- \* Surface: Anodised, HPL and ABS (= scratch, impact and disinfectant resistant)
- \* Max. worktop load capacity: 25 kg
- \* Drawer load capacity max: 5 Kg
- \* Variable tube adapter ø 23-40 mm included in this configuration