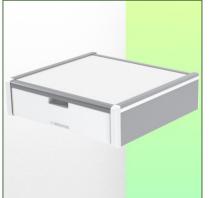

### Medical drawer for variable tube mounting from 23 to 40 mm

This storage drawer with an internal dimension of 375 x 335 x 85 mm is the ideal space for storing all medical accessories. Its anodised, HPL and ABS surface is scratch, shock and disinfectant resistant. The materials used are aluminium and HPL (high pressure laminate).

### **Technical specifications:**

- \* External dimensions: 440 x 413 x 120 mm (W x D x H)
- \* Internal dimensions of drawer: 375 x 335 x 85 mm (W x D x H)
- \* Material: Aluminium, (high pressure laminate), ABS
- \* Surface: Anodised, HPL and ABS (= scratch, impact and disinfectant resistant)
- \* Max. worktop load capacity: 25 kg
- \* Drawer load capacity max: 5 Kg
- \* Variable tube adapter ø 23-40 mm included in this configuration