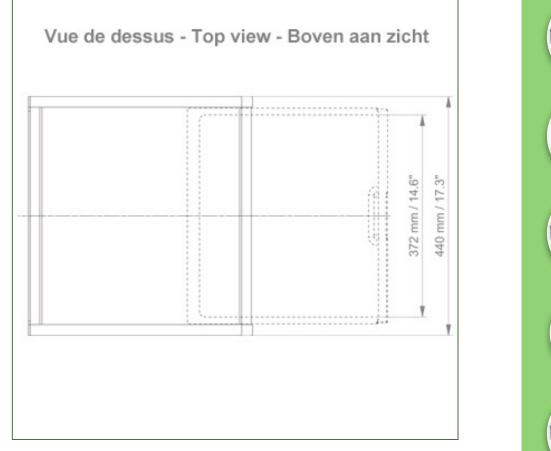

### **Technical specifications:**

- \* External dimensions: 440 x 413 x 120 mm (W x D x H)
- \* Internal dimensions of drawer: 375 x 335 x 85 mm (W x D x H)
- \* Material: Aluminium, (high pressure laminate), ABS
- \* Surface: Anodised, HPL and ABS (= scratch, impact and disinfectant resistant)
- \* Max. worktop load capacity: 25 kg
- \* Drawer load capacity max: 5 Kg
- \* Variable tube adapter ø 23-40 mm included in this configuration