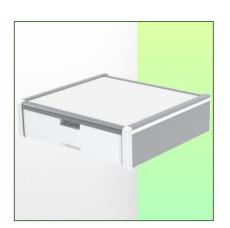

### Medical drawer for variable tube mounting from 23 to 40 mm

This storage drawer with an internal dimension of 375 x 335 x 85 mm is the ideal space for storing all medical accessories. Its anodised, HPL and ABS surface is scratch, shock and disinfectant resistant. The materials used are aluminium and HPL (high pressure laminate).

### **Technical specifications:**

- \* External dimensions: 440 x 413 x 120 mm (W x D x H)
- \* Internal dimensions of drawer: 375 x 335 x 85 mm (W x D x H)
- \* Material: Aluminium, (high pressure laminate), ABS
- \* Surface: Anodised, HPL and ABS (= scratch, impact and disinfectant resistant)
- \* Max. worktop load capacity: 25 kg
- \* Drawer load capacity max: 5 Kg
- \* Variable tube adapter ø 23-40 mm included in this configuration