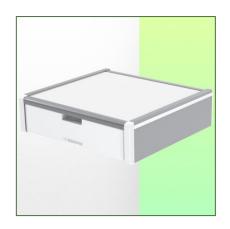

Presentation Part Number: WM 227.115

Medical Drawer Internal dimensions 375 x 335 x 85 mm For mounting on fixed ø 30mm tube

This storage drawer with an internal dimension of  $375 \times 335 \times 85$  mm is the ideal space for storing all medical accessories. Its anodised, HPL and ABS surface is scratch, shock and disinfectant resistant.

## **Technical specifications:**

- \* External dimensions: 440 x 413 x 120 mm (W x D x H)
- \* Internal dimensions of drawer: 375 x 335 x 85 mm (W x D x H)
- \* Material: Aluminium, (high pressure laminate), ABS
- \* Surface: Anodised, HPL and ABS (= scratch, impact and disinfectant resistant)
- \* Max. worktop load capacity: 25 kg
- \* Drawer load capacity max: 5 Kg
- \* Fixed tube adapter ø 30 mm included in this configuration