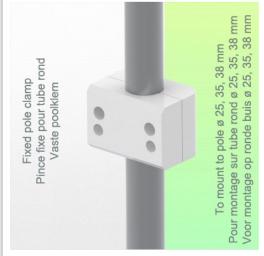

## **Technical specifications:**

- \* External dimensions: 440 x 413 x 120 mm (W x D x H)
- \* Internal dimensions of drawer: 375 x 335 x 85 mm (W x D x H)
- \* Material: Aluminium, (high pressure laminate), ABS
- \* Surface: Anodised, HPL and ABS (= scratch, impact and disinfectant resistant)
- \* Max. worktop load capacity: 25 kg
- \* Drawer load capacity max: 5 Kg
- \* Fixed tube adapter ø 30 mm included in this configuration