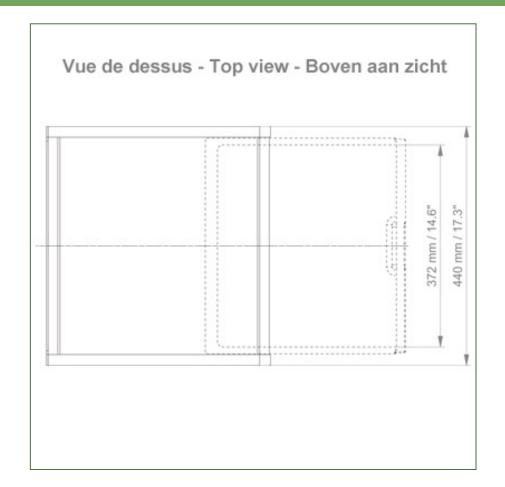

## **Technical specifications:**

- \* External dimensions: 440 x 413 x 120 mm (W x D x H)
- \* Internal dimensions of drawer: 375 x 335 x 85 mm (W x D x H)
- \* Material: Aluminium, (high pressure laminate), ABS
- \* Surface: Anodised, HPL and ABS (= scratch, impact and disinfectant resistant)
- \* Max. worktop load capacity: 25 kg
- \* Drawer load capacity max: 5 Kg
- \* Fixed tube adapter ø 30 mm included in this configuration