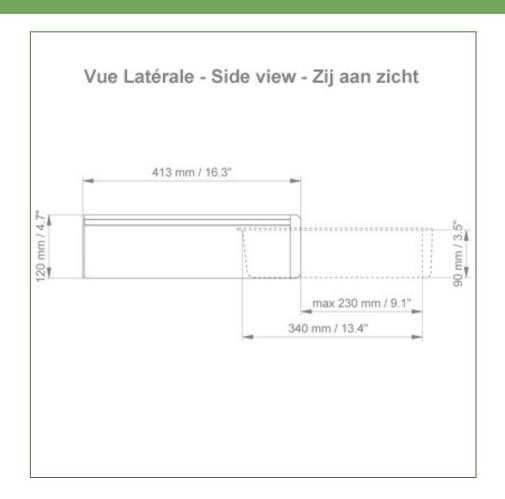

## **Technical specifications:**

- \* External dimensions: 440 x 413 x 120 mm (W x D x H)
- \* Internal dimensions of drawer: 375 x 335 x 85 mm (W x D x H)
- \* Material: Aluminium, (high pressure laminate), ABS
- \* Surface: Anodised, HPL and ABS (= scratch, impact and disinfectant resistant)
- \* Max. worktop load capacity: 25 kg
- \* Drawer load capacity max: 5 Kg
- \* Fixed tube adapter ø 30 mm included in this configuration