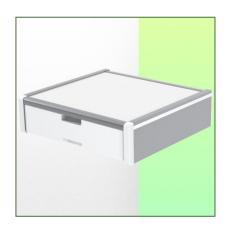

Presentation Part Number: WM 227.115

Medical Drawer Internal dimensions 375 x 335 x 85 mm For mounting on fixed ø 30mm tube

This storage drawer with an internal dimension of  $375 \times 335 \times 85$  mm is the ideal space for storing all medical accessories. Its anodised, HPL and ABS surface is scratch, shock and disinfectant resistant.

## **Technical specifications:**

- \* External dimensions: 440 x 413 x 120 mm (W x D x H)
- \* Internal dimensions of drawer: 375 x 335 x 85 mm (W x D x H)
- \* Material: Aluminium, (high pressure laminate), ABS
- \* Surface: Anodised, HPL and ABS (= scratch, impact and disinfectant resistant)
- \* Max. worktop load capacity: 25 kg
- \* Drawer load capacity max: 5 Kg
- \* Fixed tube adapter ø 30 mm included in this configuration