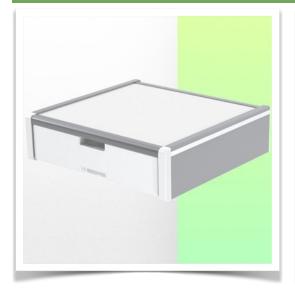

Presentation Part Number: WM 227.115

Medical Drawer Internal dimensions 375 x 335 x 85 mm For mounting on fixed ø 30mm tube

This storage drawer with an internal dimension of  $375 \times 335 \times 85$  mm is the ideal space for storing all medical accessories. Its anodised, HPL and ABS surface is scratch, shock and disinfectant resistant.

## **Technical specifications:**

- \* External dimensions: 440 x 413 x 120 mm (W x D x H)
- \* Internal dimensions of drawer: 375 x 335 x 85 mm (W x D x H)
- \* Material: Aluminium, (high pressure laminate), ABS
- \* Surface: Anodised, HPL and ABS (= scratch, impact and disinfectant resistant)
- \* Max. worktop load capacity: 25 kg
- \* Drawer load capacity max: 5 Kg
- \* Fixed tube adapter ø 30 mm included in this configuration