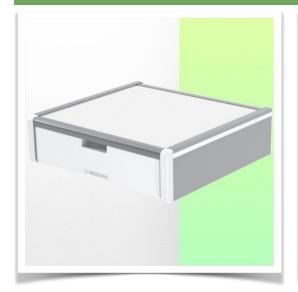

Presentation Part Number: WM 227.116

Medical Drawer Internal dimensions 375 x 335 x 85 mm For mounting on fixed ø 35mm tube

This storage drawer with an internal dimension of  $375 \times 335 \times 85$  mm is the ideal space for storing all medical accessories. Its anodised, HPL and ABS surface is scratch, shock and disinfectant resistant.

## **Technical specifications:**

- \* External dimensions: 440 x 413 x 120 mm (W x D x H)
- \* Internal dimensions of drawer: 375 x 335 x 85 mm (W x D x H)
- \* Material: Aluminium, (high pressure laminate), ABS
- \* Surface: Anodised, HPL and ABS (= scratch, impact and disinfectant resistant)
- \* Max. worktop load capacity: 25 kg
- \* Drawer load capacity max: 5 Kg
- \* Fixed tube adapter ø 35 mm included in this configuration