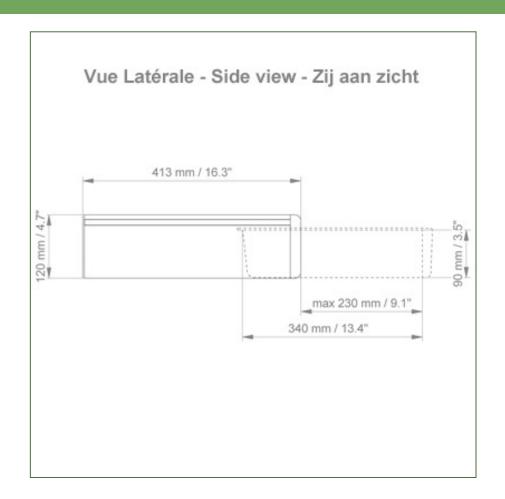

## **Technical specifications:**

- \* External dimensions: 440 x 413 x 120 mm (W x D x H)
- \* Internal dimensions of drawer: 375 x 335 x 85 mm (W x D x H)
- \* Material: Aluminium, (high pressure laminate), ABS
- \* Surface: Anodised, HPL and ABS (= scratch, impact and disinfectant resistant)
- \* Max. worktop load capacity: 25 kg
- \* Drawer load capacity max: 5 Kg
- \* Fixed tube adapter ø 35 mm included in this configuration