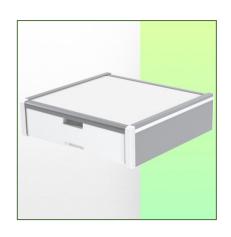

Presentation Part Number: WM 227.116

Medical Drawer Internal dimensions 375 x 335 x 85 mm For mounting on fixed ø 35mm tube

This storage drawer with an internal dimension of  $375 \times 335 \times 85$  mm is the ideal space for storing all medical accessories. Its anodised, HPL and ABS surface is scratch, shock and disinfectant resistant.

## **Technical specifications:**

- \* External dimensions: 440 x 413 x 120 mm (W x D x H)
- \* Internal dimensions of drawer: 375 x 335 x 85 mm (W x D x H)
- \* Material: Aluminium, (high pressure laminate), ABS
- \* Surface: Anodised, HPL and ABS (= scratch, impact and disinfectant resistant)
- \* Max. worktop load capacity: 25 kg
- \* Drawer load capacity max: 5 Kg
- \* Fixed tube adapter ø 35 mm included in this configuration