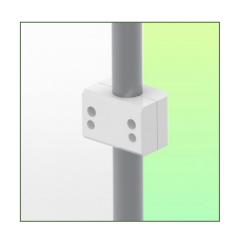

## **Technical specifications:**

- \* External dimensions: 440 x 413 x 120 mm (W x D x H)
- \* Internal dimensions of drawer: 375 x 335 x 85 mm (W x D x H)
- \* Material: Aluminium, (high pressure laminate), ABS
- \* Surface: Anodised, HPL and ABS (= scratch, impact and disinfectant resistant)
- \* Max. worktop load capacity: 25 kg
- \* Drawer load capacity max: 5 Kg
- \* Fixed tube adapter ø 35 mm included in this configuration