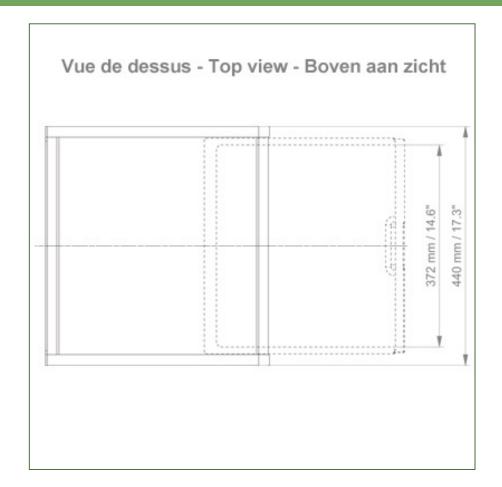

## **Technical specifications:**

- \* External dimensions: 440 x 413 x 120 mm (W x D x H)
- \* Internal dimensions of drawer: 375 x 335 x 85 mm (W x D x H)
- \* Material: Aluminium, (high pressure laminate), ABS
- \* Surface: Anodised, HPL and ABS (= scratch, impact and disinfectant resistant)
- \* Max. worktop load capacity: 25 kg
- \* Drawer load capacity max: 5 Kg
- \* Fixed tube adapter ø 35 mm included in this configuration