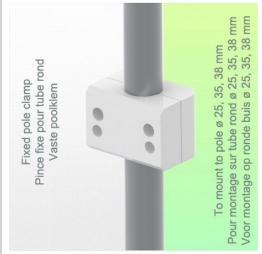

## **Technical specifications:**

- \* External dimensions: 440 x 413 x 120 mm (W x D x H)
- \* Internal dimensions of drawer: 375 x 335 x 85 mm (W x D x H)
- \* Material: Aluminium, (high pressure laminate), ABS
- \* Surface: Anodised, HPL and ABS (= scratch, impact and disinfectant resistant)
- \* Max. worktop load capacity: 25 kg
- \* Drawer load capacity max: 5 Kg
- \* Fixed tube adapter ø 35 mm included in this configuration