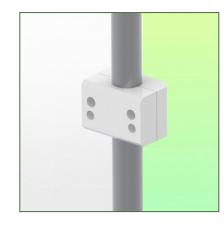

## **Technical specifications:**

- \* External dimensions: 440 x 413 x 120 mm (W x D x H)
- \* Internal dimensions of drawer: 375 x 335 x 85 mm (W x D x H)
- \* Material: Aluminium, (high pressure laminate), ABS
- \* Surface: Anodised, HPL and ABS (= scratch, impact and disinfectant resistant)
- \* Max. worktop load capacity: 25 kg
- \* Drawer load capacity max: 5 Kg
- \* Fixed tube adapter ø 35 mm included in this configuration