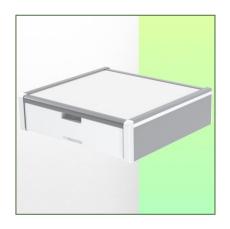

Presentation Part Number: WM 227.116

Medical Drawer Internal dimensions 375 x 335 x 85 mm For mounting on fixed ø 35mm tube

This storage drawer with an internal dimension of  $375 \times 335 \times 85$  mm is the ideal space for storing all medical accessories. Its anodised, HPL and ABS surface is scratch, shock and disinfectant resistant.

## **Technical specifications:**

- \* External dimensions: 440 x 413 x 120 mm (W x D x H)
- \* Internal dimensions of drawer: 375 x 335 x 85 mm (W x D x H)
- \* Material: Aluminium, (high pressure laminate), ABS
- \* Surface: Anodised, HPL and ABS (= scratch, impact and disinfectant resistant)
- \* Max. worktop load capacity: 25 kg
- \* Drawer load capacity max: 5 Kg
- \* Fixed tube adapter ø 35 mm included in this configuration