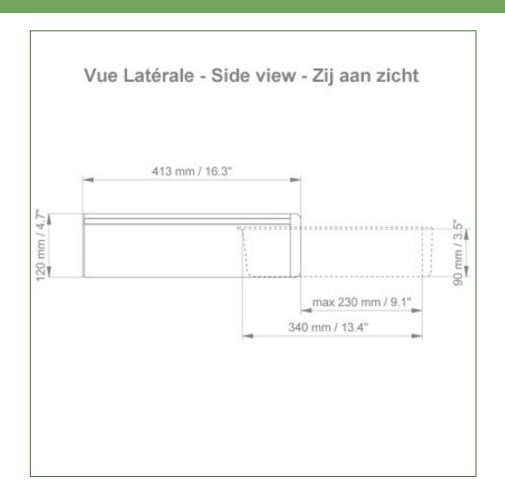

## **Technical specifications:**

- \* External dimensions: 440 x 413 x 120 mm (W x D x H)
- \* Internal dimensions of drawer: 375 x 335 x 85 mm (W x D x H)
- \* Material: Aluminium, (high pressure laminate), ABS
- \* Surface: Anodised, HPL and ABS (= scratch, impact and disinfectant resistant)
- \* Max. worktop load capacity: 25 kg
- \* Drawer load capacity max: 5 Kg
- \* Fixed tube adapter ø 38 mm included in this configuration