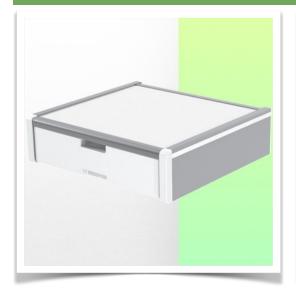

Presentation Part Number: WM 227.117

Medical Drawer Internal dimensions 375 x 335 x 85 mm For mounting on fixed ø 38mm tube

This storage drawer with an internal dimension of  $375 \times 335 \times 85$  mm is the ideal space for storing all medical accessories. Its anodised, HPL and ABS surface is scratch, shock and disinfectant resistant.

## **Technical specifications:**

- \* External dimensions: 440 x 413 x 120 mm (W x D x H)
- \* Internal dimensions of drawer: 375 x 335 x 85 mm (W x D x H)
- \* Material: Aluminium, (high pressure laminate), ABS
- \* Surface: Anodised, HPL and ABS (= scratch, impact and disinfectant resistant)
- \* Max. worktop load capacity: 25 kg
- \* Drawer load capacity max: 5 Kg
- \* Fixed tube adapter ø 38 mm included in this configuration