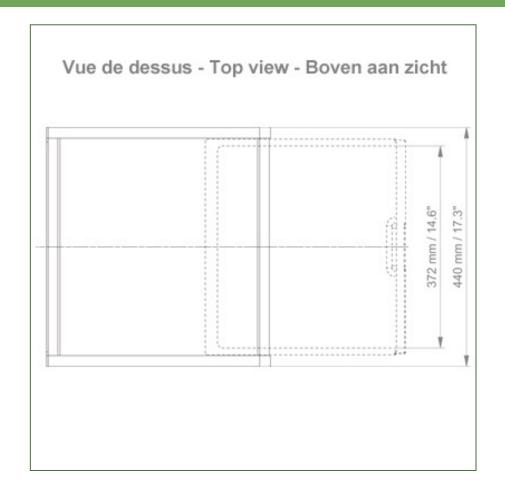

## **Technical specifications:**

- \* External dimensions: 440 x 413 x 120 mm (W x D x H)
- \* Internal dimensions of drawer: 375 x 335 x 85 mm (W x D x H)
- \* Material: Aluminium, (high pressure laminate), ABS
- \* Surface: Anodised, HPL and ABS (= scratch, impact and disinfectant resistant)
- \* Max. worktop load capacity: 25 kg
- \* Drawer load capacity max: 5 Kg
- \* Fixed tube adapter ø 38 mm included in this configuration