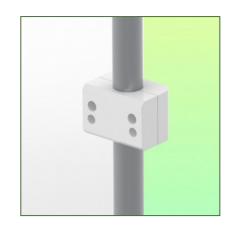

## **Technical specifications:**

- \* External dimensions: 440 x 413 x 120 mm (W x D x H)
- \* Internal dimensions of drawer: 375 x 335 x 85 mm (W x D x H)
- \* Material: Aluminium, (high pressure laminate), ABS
- \* Surface: Anodised, HPL and ABS (= scratch, impact and disinfectant resistant)
- \* Max. worktop load capacity: 25 kg
- \* Drawer load capacity max: 5 Kg
- \* Fixed tube adapter ø 38 mm included in this configuration