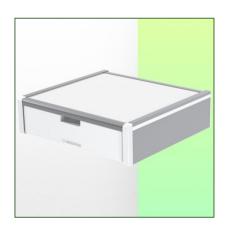

Presentation Part Number: WM 227.117

Medical Drawer Internal dimensions 375 x 335 x 85 mm For mounting on fixed ø 38mm tube

This storage drawer with an internal dimension of  $375 \times 335 \times 85$  mm is the ideal space for storing all medical accessories. Its anodised, HPL and ABS surface is scratch, shock and disinfectant resistant.

## **Technical specifications:**

- \* External dimensions: 440 x 413 x 120 mm (W x D x H)
- \* Internal dimensions of drawer: 375 x 335 x 85 mm (W x D x H)
- \* Material: Aluminium, (high pressure laminate), ABS
- \* Surface: Anodised, HPL and ABS (= scratch, impact and disinfectant resistant)
- \* Max. worktop load capacity: 25 kg
- \* Drawer load capacity max: 5 Kg
- \* Fixed tube adapter ø 38 mm included in this configuration