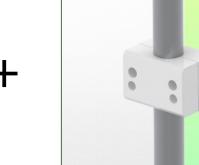

Presentation Part Number: WM 227.117

Medical Drawer Internal dimensions 375 x 335 x 85 mm For mounting on fixed ø 38mm tube

This storage drawer with an internal dimension of  $375 \times 335 \times 85$  mm is the ideal space for storing all medical accessories. Its anodised, HPL and ABS surface is scratch, shock and disinfectant resistant.

## **Technical specifications:**

- \* External dimensions: 440 x 413 x 120 mm (W x D x H)
- \* Internal dimensions of drawer: 375 x 335 x 85 mm (W x D x H)
- \* Material: Aluminium, (high pressure laminate), ABS
- \* Surface: Anodised, HPL and ABS (= scratch, impact and disinfectant resistant)
- \* Max. worktop load capacity: 25 kg
- \* Drawer load capacity max: 5 Kg
- \* Fixed tube adapter ø 38 mm included in this configuration