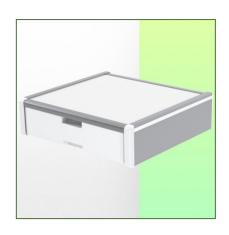

Presentation Part Number: WM 227.117

Medical Drawer Internal dimensions 375 x 335 x 85 mm For mounting on fixed ø 38mm tube

This storage drawer with an internal dimension of  $375 \times 335 \times 85$  mm is the ideal space for storing all medical accessories. Its anodised, HPL and ABS surface is scratch, shock and disinfectant resistant.

## **Technical specifications:**

- \* External dimensions: 440 x 413 x 120 mm (W x D x H)
- \* Internal dimensions of drawer: 375 x 335 x 85 mm (W x D x H)
- \* Material: Aluminium, (high pressure laminate), ABS
- \* Surface: Anodised, HPL and ABS (= scratch, impact and disinfectant resistant)
- \* Max. worktop load capacity: 25 kg
- \* Drawer load capacity max: 5 Kg
- \* Fixed tube adapter ø 38 mm included in this configuration