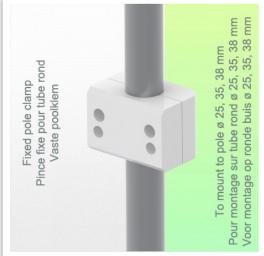

Presentation Part Number: WM 227.117

Medical Drawer Internal dimensions 375 x 335 x 85 mm For mounting on fixed ø 38mm tube

This storage drawer with an internal dimension of  $375 \times 335 \times 85$  mm is the ideal space for storing all medical accessories. Its anodised, HPL and ABS surface is scratch, shock and disinfectant resistant.

## **Technical specifications:**

- \* External dimensions: 440 x 413 x 120 mm (W x D x H)
- \* Internal dimensions of drawer: 375 x 335 x 85 mm (W x D x H)
- \* Material: Aluminium, (high pressure laminate), ABS
- \* Surface: Anodised, HPL and ABS (= scratch, impact and disinfectant resistant)
- \* Max. worktop load capacity: 25 kg
- \* Drawer load capacity max: 5 Kg
- \* Fixed tube adapter ø 38 mm included in this configuration