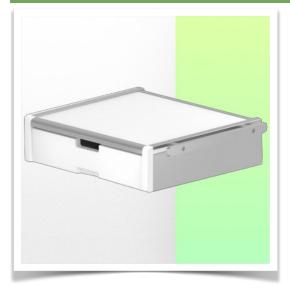

Presentation Part Number: WM 227.119

Medical Drawer with (2) side rails  $25 \times 10 \times 350$  mm Internal dimensions  $375 \times 335 \times 85$  mm For mounting on a vertical standard rail  $10 \times 25$  mm

This storage drawer with an internal dimension of  $375 \times 335 \times 85$  mm is the ideal space for storing all medical accessories. Its anodised, HPL and ABS surface is scratch, shock and disinfectant resistant.

## **Technical specifications:**

External dimensions: 440 x 413 x 120 mm (W x D x H)

Internal dimensions of drawer: 375 x 335 x 85 mm (W x D x H)

(2) side rails 25 x 10 x 350 mm

Material: Aluminium, (high pressure laminate), ABS