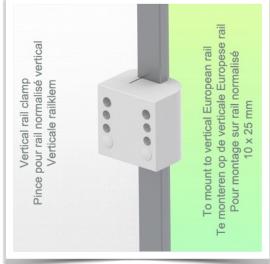

Surface: Anodised, HPL and ABS (= scratch, impact and disinfectant resistant)

Max. worktop load capacity: 25 kg Drawer load capacity max: 5 Kg

Fixed clamp for vertical standard rail included in this configuration