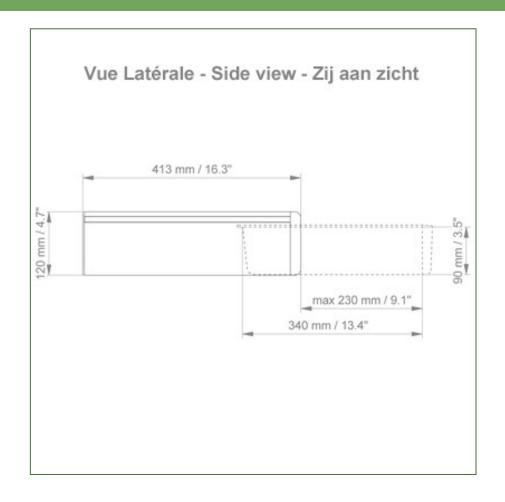

## **Technical specifications:**

External dimensions: 440 x 413 x 120 mm (W x D x H)

Internal dimensions of drawer: 375 x 335 x 85 mm (W x D x H)

(2) side rails 25 x 10 x 350 mm

Material: Aluminium, (high pressure laminate), ABS