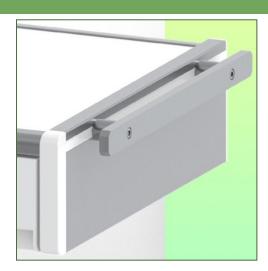

Surface: Anodised, HPL and ABS (= scratch, impact and disinfectant resistant)

Max. worktop load capacity: 25 kg Drawer load capacity max: 5 Kg

Fixed clamp for vertical standard rail included in this configuration