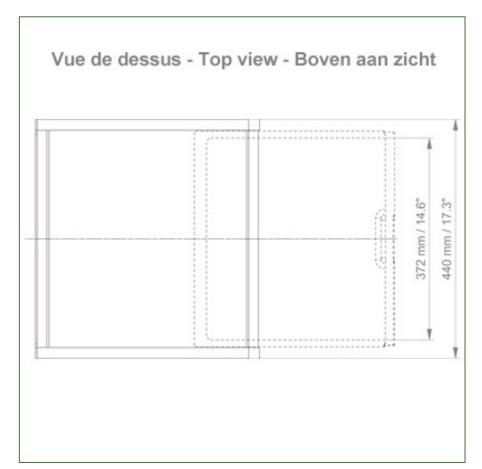

## **Technical specifications:**

External dimensions: 440 x 413 x 120 mm (W x D x H)

Internal dimensions of drawer: 375 x 335 x 85 mm (W x D x H)

(2) side rails 25 x 10 x 350 mm

Material: Aluminium, (high pressure laminate), ABS