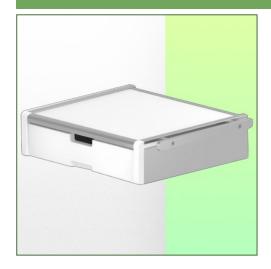

Presentation Part Number: WM 227.119

Medical Drawer with (2) side rails  $25 \times 10 \times 350$  mm Internal dimensions  $375 \times 335 \times 85$  mm For mounting on a vertical standard rail  $10 \times 25$  mm

This storage drawer with an internal dimension of  $375 \times 335 \times 85$  mm is the ideal space for storing all medical accessories. Its anodised, HPL and ABS surface is scratch, shock and disinfectant resistant.

## **Technical specifications:**

External dimensions: 440 x 413 x 120 mm (W x D x H)

Internal dimensions of drawer: 375 x 335 x 85 mm (W x D x H)

(2) side rails 25 x 10 x 350 mm

Material: Aluminium, (high pressure laminate), ABS