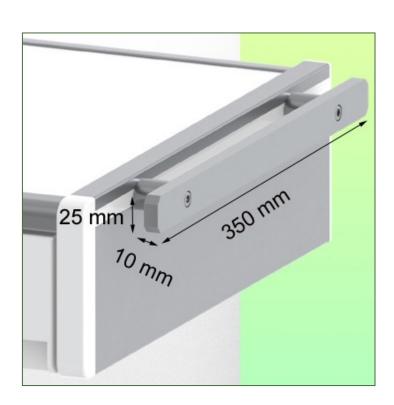

Presentation Part Number: WM 227.119

Medical Drawer with (2) side rails  $25 \times 10 \times 350$  mm Internal dimensions  $375 \times 335 \times 85$  mm For mounting on a vertical standard rail  $10 \times 25$  mm

## **Technical specifications:**

External dimensions: 440 x 413 x 120 mm (W x D x H)

Internal dimensions of drawer: 375 x 335 x 85 mm (W x D x H)

(2) side rails 25 x 10 x 350 mm

Material: Aluminium, (high pressure laminate), ABS

## **Technical specifications**

Medical Drawer with (2) side rails 25 x 10 x 350 mm Internal dimensions 375 x 335 x 85 mm For

mounting on a vertical standard rail 10 x 25 mm

Part Number: WM 227.119