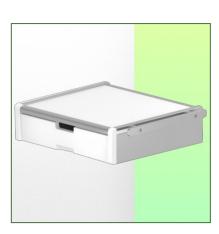

Presentation Part Number: WM 227.119

Medical Drawer with (2) side rails  $25 \times 10 \times 350$  mm Internal dimensions  $375 \times 335 \times 85$  mm For mounting on a vertical standard rail  $10 \times 25$  mm

This storage drawer with an internal dimension of  $375 \times 335 \times 85$  mm is the ideal space for storing all medical accessories. Its anodised, HPL and ABS surface is scratch, shock and disinfectant resistant.

## **Technical specifications:**

External dimensions: 440 x 413 x 120 mm (W x D x H)

Internal dimensions of drawer: 375 x 335 x 85 mm (W x D x H)

(2) side rails 25 x 10 x 350 mm

Material: Aluminium, (high pressure laminate), ABS