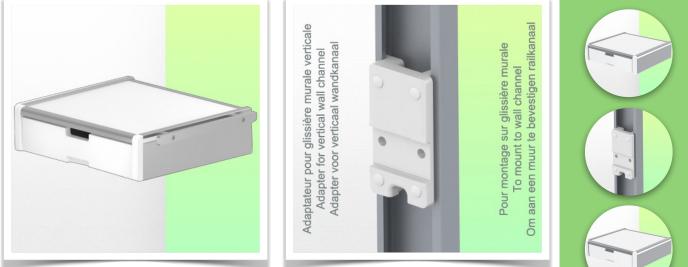

## **Technical specifications:**

External Dimensions: 440 x 413 x 120 mm (L x P x H) Internal dimensions of drawer: 375 x 335 x 85 mm (W x D x H) (2) side rails 25 x 10 x 350 mm Material: Aluminium, (high pressure laminate), ABS Surface: Anodised, HPL and ABS (= scratch, impact and disinfectant resistant) Max. worktop load capacity: 25 kg Drawer load capacity max: 5 Kg Slide rail adapter included in this configuration