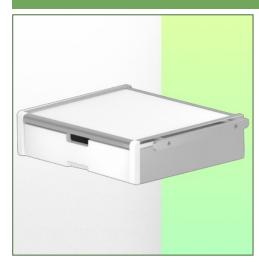

## Presentation

Part Number: WM 227.120

Medical Drawer with (2) side rails 25 x 10 x 350 mm Internal dimensions 375 x 335 x 85 mm For wall or column mounting

## Medical drawer for wall or column mounting

This storage drawer with an internal dimension of 375 x 335 x 85 mm is the ideal space for storing all medical accessories. Its anodised, HPL and ABS surface is scratch, shock and disinfectant resistant. The materials used are aluminium and HPL (high pressure laminate).

## **Technical specifications:**

External Dimensions: 440 x 413 x 120 mm (L x P x H) Internal dimensions of drawer: 375 x 335 x 85 mm (W x D x H) (2) side rails 25 x 10 x 350 mm Material: Aluminium, (high pressure laminate), ABS Surface: Anodised, HPL and ABS (= scratch, impact and disinfectant resistant) Max. worktop load capacity: 25 kg Drawer load capacity max: 5 Kg Slide rail adapter included in this configuration