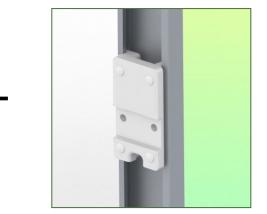

## **Technical specifications:**

External Dimensions: 440 x 413 x 120 mm (L x P x H) Internal dimensions of drawer: 375 x 335 x 85 mm (W x D x H) (2) side rails 25 x 10 x 350 mm Material: Aluminium, (high pressure laminate), ABS Surface: Anodised, HPL and ABS (= scratch, impact and disinfectant resistant) Max. worktop load capacity: 25 kg Drawer load capacity max: 5 Kg Slide rail adapter included in this configuration