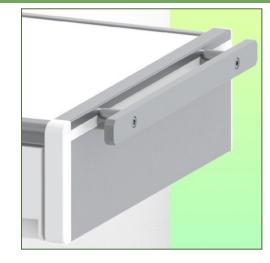

## Presentation

Part Number: WM 227.120

Medical Drawer with (2) side rails 25 x 10 x 350 mm Internal dimensions 375 x 335 x 85 mm For wall or column mounting

## **Technical specifications:**

External Dimensions: 440 x 413 x 120 mm (L x P x H) Internal dimensions of drawer: 375 x 335 x 85 mm (W x D x H) (2) side rails 25 x 10 x 350 mm Material: Aluminium, (high pressure laminate), ABS Surface: Anodised, HPL and ABS (= scratch, impact and disinfectant resistant) Max. worktop load capacity: 25 kg Drawer load capacity max: 5 Kg Slide rail adapter included in this configuration