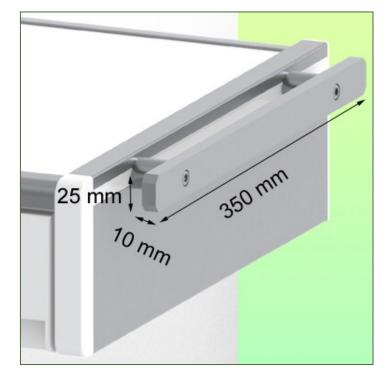

## **Technical specifications:**

External Dimensions: 440 x 413 x 120 mm (L x P x H) Internal dimensions of drawer: 375 x 335 x 85 mm (W x D x H) (2) side rails 25 x 10 x 350 mm Material: Aluminium, (high pressure laminate), ABS Surface: Anodised, HPL and ABS (= scratch, impact and disinfectant resistant) Max. worktop load capacity: 25 kg Drawer load capacity max: 5 Kg Slide rail adapter included in this configuration

Color: Aluminium and White

Warranty: 5 Years

**Technical specifications** 

Part Number: WM 227.120

Medical Drawer with (2) side rails 25 x 10 x 350 mm Internal dimensions 375 x 335 x 85 mm For wall or column mounting

**Technical specifications** 

Part Number: WM 227.120

Medical Drawer with (2) side rails 25 x 10 x 350 mm Internal dimensions 375 x 335 x 85 mm For wall or column mounting

## **Technical specifications**

Part Number: WM 227.120

Medical Drawer with (2) side rails 25 x 10 x 350 mm Internal dimensions 375 x 335 x 85 mm