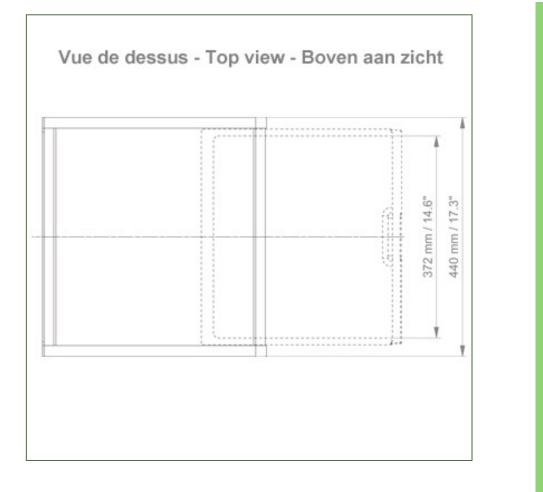

## **Technical specifications:**

External Dimensions: 440 x 413 x 120 mm (L x P x H) Internal dimensions of drawer: 375 x 335 x 85 mm (W x D x H) (2) side rails 25 x 10 x 350 mm Material: Aluminium, (high pressure laminate), ABS Surface: Anodised, HPL and ABS (= scratch, impact and disinfectant resistant) Max. worktop load capacity: 25 kg Drawer load capacity max: 5 Kg Slide rail adapter included in this configuration