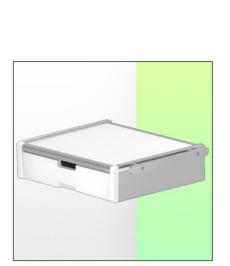

## Presentation

Part Number: WM 227.120

Medical Drawer with (2) side rails 25 x 10 x 350 mm Internal dimensions 375 x 335 x 85 mm For wall or column mounting

## Medical drawer for wall or column mounting

This storage drawer with an internal dimension of 375 x 335 x 85 mm is the ideal space for storing all medical accessories. Its anodised, HPL and ABS surface is scratch, shock and disinfectant resistant. The materials used are aluminium and HPL (high pressure laminate).

## **Technical specifications:**

External Dimensions: 440 x 413 x 120 mm (L x P x H) Internal dimensions of drawer: 375 x 335 x 85 mm (W x D x H) (2) side rails 25 x 10 x 350 mm Material: Aluminium, (high pressure laminate), ABS Surface: Anodised, HPL and ABS (= scratch, impact and disinfectant resistant) Max. worktop load capacity: 25 kg Drawer load capacity max: 5 Kg Slide rail adapter included in this configuration