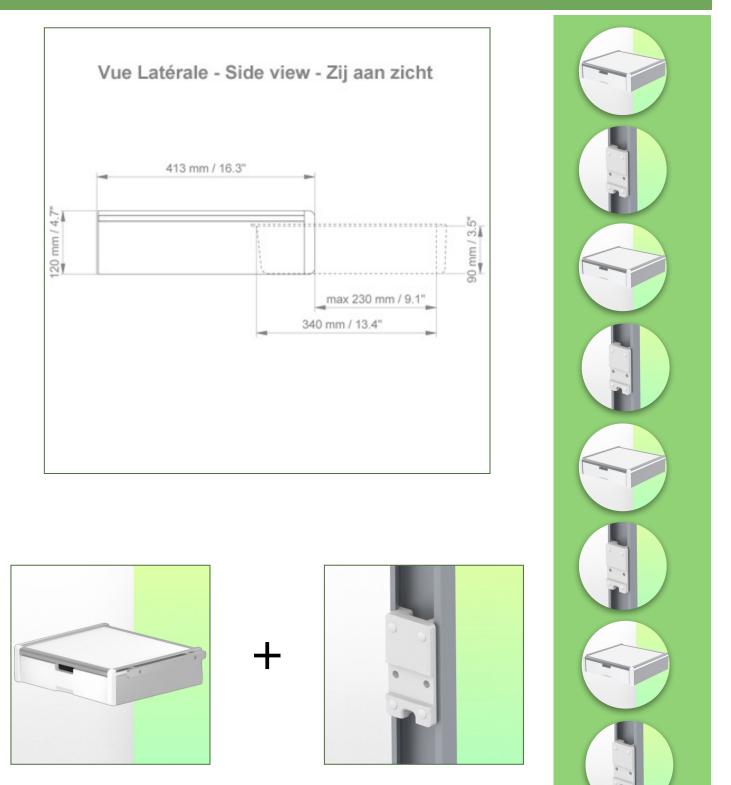

## **Technical specifications:**

External Dimensions: 440 x 413 x 120 mm (L x P x H) Internal dimensions of drawer: 375 x 335 x 85 mm (W x D x H) (2) side rails 25 x 10 x 350 mm Material: Aluminium, (high pressure laminate), ABS Surface: Anodised, HPL and ABS (= scratch, impact and disinfectant resistant) Max. worktop load capacity: 25 kg Drawer load capacity max: 5 Kg Slide rail adapter included in this configuration