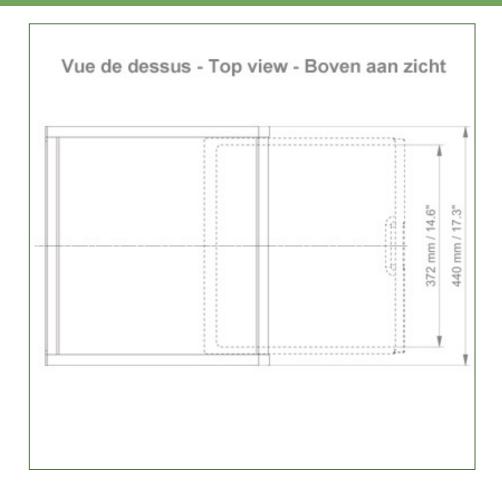

## **Technical specifications:**

External dimensions: 440 x 413 x 120 mm (W x D x H)

Internal dimensions of drawer: 375 x 335 x 85 mm (W x D x H)

(2) side rails 25 x 10 x 350 mm

Material: Aluminium, (high pressure laminate), ABS

Surface: Anodised, HPL and ABS (= scratch, impact and disinfectant resistant)

Max. worktop load capacity: 25 kg Drawer load capacity max: 5 Kg

Fixed tube adapter ø 25 mm included in this configuration

Color: Aluminium and White