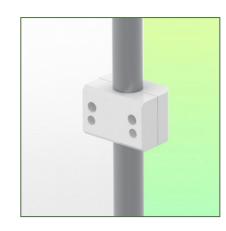

Surface: Anodised, HPL and ABS (= scratch, impact and disinfectant resistant)

Max. worktop load capacity: 25 kg Drawer load capacity max: 5 Kg

Fixed tube adapter ø 25 mm included in this configuration

Color: Aluminium and White