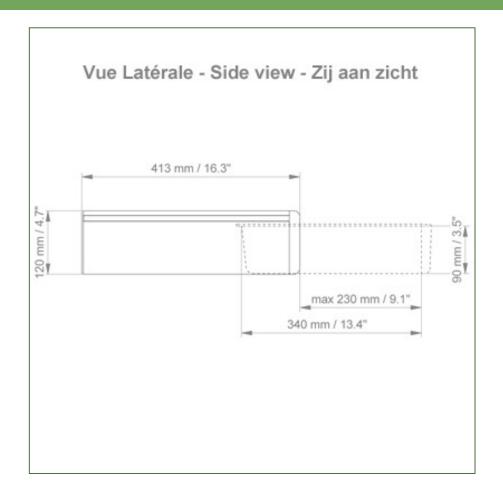

## **Technical specifications:**

External dimensions: 440 x 413 x 120 mm (W x D x H)

Internal dimensions of drawer: 375 x 335 x 85 mm (W x D x H)

(2) side rails 25 x 10 x 350 mm

Material: Aluminium, (high pressure laminate), ABS