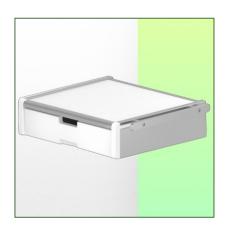

Presentation Part Number: WM 227.122

Medical Drawer with (2) side rails 25 x 10 x 350 mm Internal dimensions 375 x 335 x 85 mm For mounting on fixed  $\phi$  25mm tube

This storage drawer with an internal dimension of  $375 \times 335 \times 85$  mm is the ideal space for storing all medical accessories. Its anodised, HPL and ABS surface is scratch, shock and disinfectant resistant.

## **Technical specifications:**

External dimensions: 440 x 413 x 120 mm (W x D x H)

Internal dimensions of drawer: 375 x 335 x 85 mm (W x D x H)

(2) side rails 25 x 10 x 350 mm

Material: Aluminium, (high pressure laminate), ABS

Surface: Anodised, HPL and ABS (= scratch, impact and disinfectant resistant)

Max. worktop load capacity: 25 kg Drawer load capacity max: 5 Kg

Fixed tube adapter ø 25 mm included in this configuration

Color: Aluminium and White