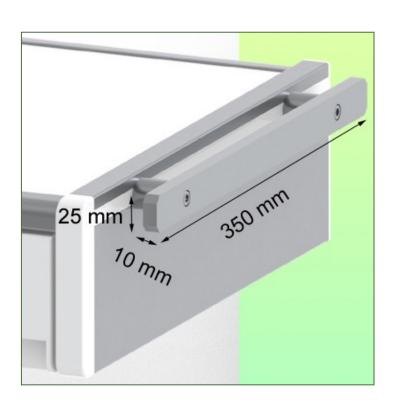

Presentation Part Number: WM 227.122

Medical Drawer with (2) side rails 25 x 10 x 350 mm Internal dimensions 375 x 335 x 85 mm For mounting on fixed  $\phi$  25mm tube

This storage drawer with an internal dimension of  $375 \times 335 \times 85$  mm is the ideal space for storing all medical accessories. Its anodised, HPL and ABS surface is scratch, shock and disinfectant resistant.

## **Technical specifications:**

External dimensions: 440 x 413 x 120 mm (W x D x H)

Internal dimensions of drawer: 375 x 335 x 85 mm (W x D x H)

(2) side rails 25 x 10 x 350 mm

Material: Aluminium, (high pressure laminate), ABS