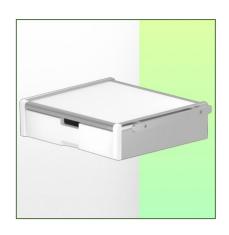

Presentation Part Number: WM 227.122

Medical Drawer with (2) side rails 25 x 10 x 350 mm Internal dimensions 375 x 335 x 85 mm For mounting on fixed  $\phi$  25mm tube

This storage drawer with an internal dimension of  $375 \times 335 \times 85$  mm is the ideal space for storing all medical accessories. Its anodised, HPL and ABS surface is scratch, shock and disinfectant resistant.

## **Technical specifications:**

External dimensions: 440 x 413 x 120 mm (W x D x H)

Internal dimensions of drawer: 375 x 335 x 85 mm (W x D x H)

(2) side rails 25 x 10 x 350 mm

Material: Aluminium, (high pressure laminate), ABS

Surface: Anodised, HPL and ABS (= scratch, impact and disinfectant resistant)

Max. worktop load capacity: 25 kg Drawer load capacity max: 5 Kg

Fixed tube adapter ø 25 mm included in this configuration

Color: Aluminium and White