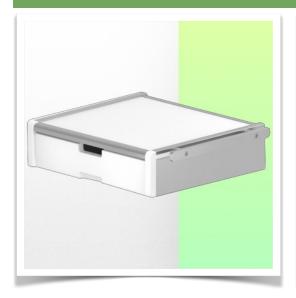

Presentation Part Number: WM 227.122

Medical Drawer with (2) side rails 25 x 10 x 350 mm Internal dimensions 375 x 335 x 85 mm For mounting on fixed  $\phi$  25mm tube

This storage drawer with an internal dimension of  $375 \times 335 \times 85$  mm is the ideal space for storing all medical accessories. Its anodised, HPL and ABS surface is scratch, shock and disinfectant resistant.

## **Technical specifications:**

External dimensions: 440 x 413 x 120 mm (W x D x H)

Internal dimensions of drawer: 375 x 335 x 85 mm (W x D x H)

(2) side rails 25 x 10 x 350 mm

Material: Aluminium, (high pressure laminate), ABS