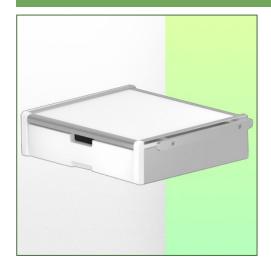

Presentation Part Number: WM 227.122

Medical Drawer with (2) side rails 25 x 10 x 350 mm Internal dimensions 375 x 335 x 85 mm For mounting on fixed  $\phi$  25mm tube

This storage drawer with an internal dimension of  $375 \times 335 \times 85$  mm is the ideal space for storing all medical accessories. Its anodised, HPL and ABS surface is scratch, shock and disinfectant resistant.

## **Technical specifications:**

External dimensions: 440 x 413 x 120 mm (W x D x H)

Internal dimensions of drawer: 375 x 335 x 85 mm (W x D x H)

(2) side rails 25 x 10 x 350 mm

Material: Aluminium, (high pressure laminate), ABS

Surface: Anodised, HPL and ABS (= scratch, impact and disinfectant resistant)

Max. worktop load capacity: 25 kg Drawer load capacity max: 5 Kg

Fixed tube adapter ø 25 mm included in this configuration

Color: Aluminium and White