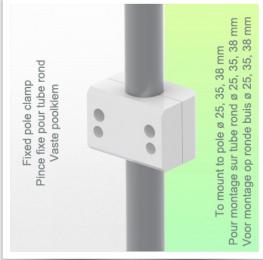

Surface: Anodised, HPL and ABS (= scratch, impact and disinfectant resistant)

Max. worktop load capacity: 25 kg Drawer load capacity max: 5 Kg

Fixed tube adapter ø 25 mm included in this configuration

Color: Aluminium and White