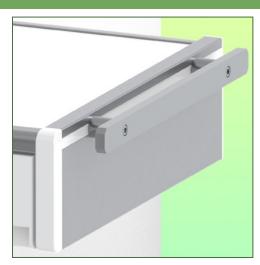

Presentation Part Number: WM 227.122

Medical Drawer with (2) side rails 25 x 10 x 350 mm Internal dimensions 375 x 335 x 85 mm For mounting on fixed  $\phi$  25mm tube

This storage drawer with an internal dimension of  $375 \times 335 \times 85$  mm is the ideal space for storing all medical accessories. Its anodised, HPL and ABS surface is scratch, shock and disinfectant resistant.

## **Technical specifications:**

External dimensions: 440 x 413 x 120 mm (W x D x H)

Internal dimensions of drawer: 375 x 335 x 85 mm (W x D x H)

(2) side rails 25 x 10 x 350 mm

Material: Aluminium, (high pressure laminate), ABS