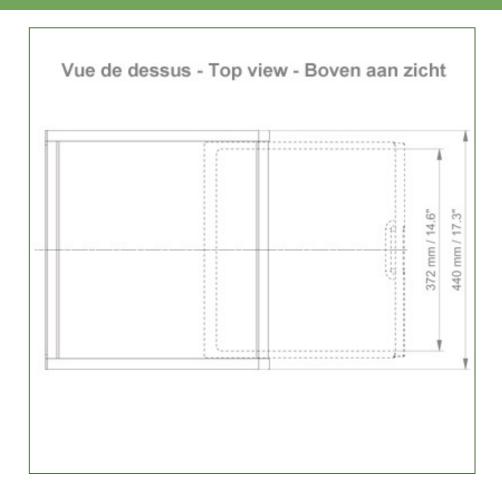

## **Technical specifications:**

External dimensions: 440 x 413 x 120 mm (W x D x H)

Internal dimensions of drawer: 375 x 335 x 85 mm (W x D x H)

(2) side rails 25 x 10 x 350 mm

Material: Aluminium, (high pressure laminate), ABS