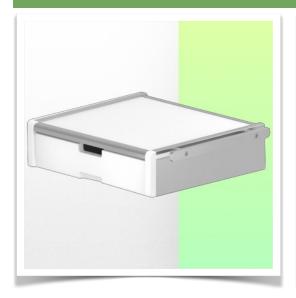

Presentation Part Number: WM 227.123

Medical Drawer with (2) side rails 25 x 10 x 350 mm Internal dimensions 375 x 335 x 85 mm For mounting on fixed  $\phi$  30mm tube

This storage drawer with an internal dimension of  $375 \times 335 \times 85$  mm is the ideal space for storing all medical accessories. Its anodised, HPL and ABS surface is scratch, shock and disinfectant resistant.

## **Technical specifications:**

External dimensions: 440 x 413 x 120 mm (W x D x H)

Internal dimensions of drawer: 375 x 335 x 85 mm (W x D x H)

(2) side rails 25 x 10 x 350 mm

Material: Aluminium, (high pressure laminate), ABS