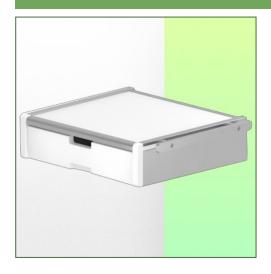

Presentation Part Number: WM 227.123

Medical Drawer with (2) side rails 25 x 10 x 350 mm Internal dimensions 375 x 335 x 85 mm For mounting on fixed  $\phi$  30mm tube

This storage drawer with an internal dimension of  $375 \times 335 \times 85$  mm is the ideal space for storing all medical accessories. Its anodised, HPL and ABS surface is scratch, shock and disinfectant resistant.

## **Technical specifications:**

External dimensions: 440 x 413 x 120 mm (W x D x H)

Internal dimensions of drawer: 375 x 335 x 85 mm (W x D x H)

(2) side rails 25 x 10 x 350 mm

Material: Aluminium, (high pressure laminate), ABS