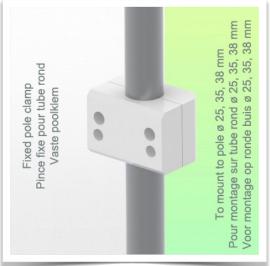

Presentation Part Number: WM 227.123

Medical Drawer with (2) side rails 25 x 10 x 350 mm Internal dimensions 375 x 335 x 85 mm For mounting on fixed  $\phi$  30mm tube

This storage drawer with an internal dimension of  $375 \times 335 \times 85$  mm is the ideal space for storing all medical accessories. Its anodised, HPL and ABS surface is scratch, shock and disinfectant resistant.

**Technical specifications** 

Medical Drawer with (2) side rails 25 x 10 x 350 mm Internal dimensions 375 x 335 x 85 mm

For mounting on fixed ø 30mm tube