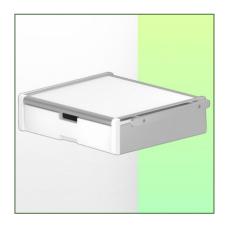

Presentation Part Number: WM 227.123

Medical Drawer with (2) side rails 25 x 10 x 350 mm Internal dimensions 375 x 335 x 85 mm For mounting on fixed  $\phi$  30mm tube

This storage drawer with an internal dimension of  $375 \times 335 \times 85$  mm is the ideal space for storing all medical accessories. Its anodised, HPL and ABS surface is scratch, shock and disinfectant resistant.

## **Technical specifications:**

External dimensions: 440 x 413 x 120 mm (W x D x H)

Internal dimensions of drawer: 375 x 335 x 85 mm (W x D x H)

(2) side rails 25 x 10 x 350 mm

Material: Aluminium, (high pressure laminate), ABS