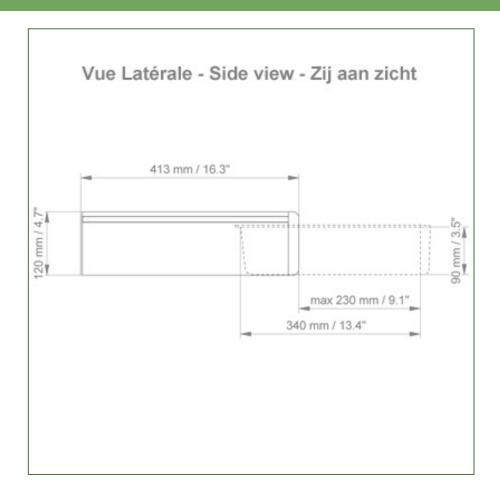

## **Technical specifications:**

External dimensions: 440 x 413 x 120 mm (W x D x H)

Internal dimensions of drawer: 375 x 335 x 85 mm (W x D x H)

(2) side rails 25 x 10 x 350 mm

Material: Aluminium, (high pressure laminate), ABS