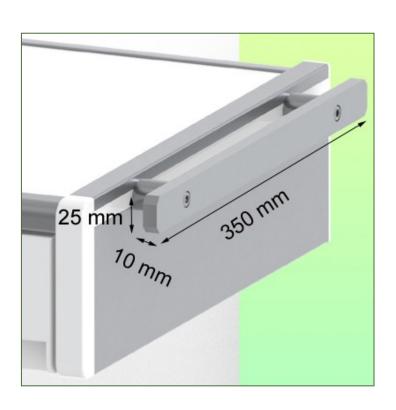

Presentation Part Number: WM 227.123

Medical Drawer with (2) side rails 25 x 10 x 350 mm Internal dimensions 375 x 335 x 85 mm For mounting on fixed  $\phi$  30mm tube

This storage drawer with an internal dimension of  $375 \times 335 \times 85$  mm is the ideal space for storing all medical accessories. Its anodised, HPL and ABS surface is scratch, shock and disinfectant resistant.

## **Technical specifications:**

External dimensions: 440 x 413 x 120 mm (W x D x H)

Internal dimensions of drawer: 375 x 335 x 85 mm (W x D x H)

(2) side rails 25 x 10 x 350 mm

Material: Aluminium, (high pressure laminate), ABS