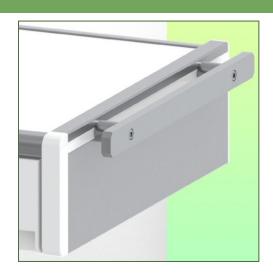

The materials used are aluminium and HPL (high pressure laminate).

## **Technical specifications:**

External dimensions: 440 x 413 x 120 mm (W x D x H)

Internal dimensions of drawer: 375 x 335 x 85 mm (W x D x H)

(2) side rails 25 x 10 x 350 mm

Material: Aluminium, (high pressure laminate), ABS