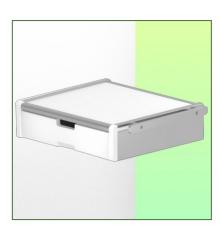

Presentation Part Number: WM 227.123

Medical Drawer with (2) side rails 25 x 10 x 350 mm Internal dimensions 375 x 335 x 85 mm For mounting on fixed  $\phi$  30mm tube

This storage drawer with an internal dimension of  $375 \times 335 \times 85$  mm is the ideal space for storing all medical accessories. Its anodised, HPL and ABS surface is scratch, shock and disinfectant resistant.

## **Technical specifications:**

External dimensions: 440 x 413 x 120 mm (W x D x H)

Internal dimensions of drawer: 375 x 335 x 85 mm (W x D x H)

(2) side rails 25 x 10 x 350 mm

Material: Aluminium, (high pressure laminate), ABS

Surface: Anodised, HPL and ABS (= scratch, impact and disinfectant resistant)

Max. worktop load capacity: 25 kg Drawer load capacity max: 5 Kg

Fixed tube adapter ø 30 mm included in this configuration

Color: Aluminium and White