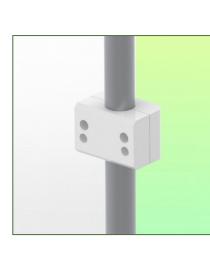

Surface: Anodised, HPL and ABS (= scratch, impact and disinfectant resistant)

Max. worktop load capacity: 25 kg Drawer load capacity max: 5 Kg

Fixed tube adapter ø 30 mm included in this configuration

Color: Aluminium and White