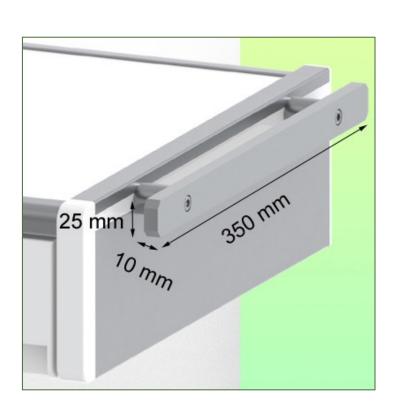

Presentation Part Number: WM 227.124

Medical Drawer with (2) side rails  $25 \times 10 \times 350$  mm Internal dimensions  $375 \times 335 \times 85$  mm For mounting on fixed  $\emptyset$  35mm tube

This storage drawer with an internal dimension of  $375 \times 335 \times 85$  mm is the ideal space for storing all medical accessories. Its anodised, HPL and ABS surface is scratch, shock and disinfectant resistant.

## **Technical specifications:**

External dimensions: 440 x 413 x 120 mm (W x D x H)

Internal dimensions of drawer: 375 x 335 x 85 mm (W x D x H)

(2) side rails 25 x 10 x 350 mm

Material: Aluminium, (high pressure laminate), ABS