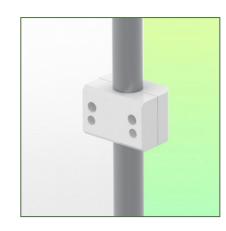

Presentation Part Number: WM 227.124

Medical Drawer with (2) side rails  $25 \times 10 \times 350$  mm Internal dimensions  $375 \times 335 \times 85$  mm For mounting on fixed  $\emptyset$  35mm tube

This storage drawer with an internal dimension of  $375 \times 335 \times 85$  mm is the ideal space for storing all medical accessories. Its anodised, HPL and ABS surface is scratch, shock and disinfectant resistant.

## **Technical specifications:**

External dimensions: 440 x 413 x 120 mm (W x D x H)

Internal dimensions of drawer: 375 x 335 x 85 mm (W x D x H)

(2) side rails 25 x 10 x 350 mm

Material: Aluminium, (high pressure laminate), ABS

Surface: Anodised, HPL and ABS (= scratch, impact and disinfectant resistant)

Max. worktop load capacity: 25 kg Drawer load capacity max: 5 Kg

Fixed tube adapter ø 35 mm included in this configuration

Color: Aluminium and White