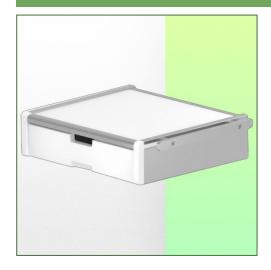

Presentation Part Number: WM 227.124

Medical Drawer with (2) side rails  $25 \times 10 \times 350$  mm Internal dimensions  $375 \times 335 \times 85$  mm For mounting on fixed  $\emptyset$  35mm tube

This storage drawer with an internal dimension of  $375 \times 335 \times 85$  mm is the ideal space for storing all medical accessories. Its anodised, HPL and ABS surface is scratch, shock and disinfectant resistant.

## **Technical specifications:**

External dimensions: 440 x 413 x 120 mm (W x D x H)

Internal dimensions of drawer: 375 x 335 x 85 mm (W x D x H)

(2) side rails 25 x 10 x 350 mm

Material: Aluminium, (high pressure laminate), ABS

Surface: Anodised, HPL and ABS (= scratch, impact and disinfectant resistant)

Max. worktop load capacity: 25 kg Drawer load capacity max: 5 Kg

Fixed tube adapter ø 35 mm included in this configuration

Color: Aluminium and White