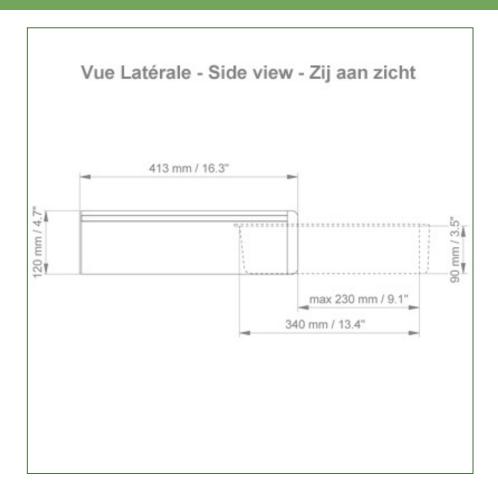

## **Technical specifications:**

External dimensions: 440 x 413 x 120 mm (W x D x H)

Internal dimensions of drawer: 375 x 335 x 85 mm (W x D x H)

(2) side rails 25 x 10 x 350 mm

Material: Aluminium, (high pressure laminate), ABS