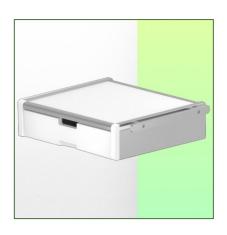

Presentation Part Number: WM 227.124

Medical Drawer with (2) side rails  $25 \times 10 \times 350$  mm Internal dimensions  $375 \times 335 \times 85$  mm For mounting on fixed  $\emptyset$  35mm tube

This storage drawer with an internal dimension of  $375 \times 335 \times 85$  mm is the ideal space for storing all medical accessories. Its anodised, HPL and ABS surface is scratch, shock and disinfectant resistant.

## **Technical specifications:**

External dimensions: 440 x 413 x 120 mm (W x D x H)

Internal dimensions of drawer: 375 x 335 x 85 mm (W x D x H)

(2) side rails 25 x 10 x 350 mm

Material: Aluminium, (high pressure laminate), ABS

Surface: Anodised, HPL and ABS (= scratch, impact and disinfectant resistant)

Max. worktop load capacity: 25 kg Drawer load capacity max: 5 Kg

Fixed tube adapter ø 35 mm included in this configuration

Color: Aluminium and White