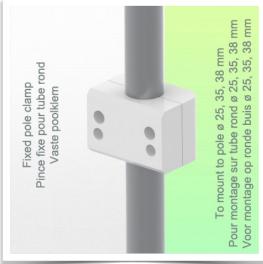

Presentation Part Number: WM 227.124

Medical Drawer with (2) side rails  $25 \times 10 \times 350$  mm Internal dimensions  $375 \times 335 \times 85$  mm For mounting on fixed  $\emptyset$  35mm tube

This storage drawer with an internal dimension of  $375 \times 335 \times 85$  mm is the ideal space for storing all medical accessories. Its anodised, HPL and ABS surface is scratch, shock and disinfectant resistant.

Surface: Anodised, HPL and ABS (= scratch, impact and disinfectant resistant)

Max. worktop load capacity: 25 kg Drawer load capacity max: 5 Kg

Fixed tube adapter ø 35 mm included in this configuration

Color: Aluminium and White