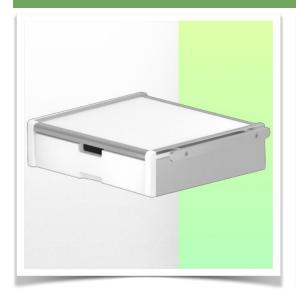

Presentation Part Number: WM 227.124

Medical Drawer with (2) side rails  $25 \times 10 \times 350$  mm Internal dimensions  $375 \times 335 \times 85$  mm For mounting on fixed  $\emptyset$  35mm tube

This storage drawer with an internal dimension of  $375 \times 335 \times 85$  mm is the ideal space for storing all medical accessories. Its anodised, HPL and ABS surface is scratch, shock and disinfectant resistant.

## **Technical specifications:**

External dimensions: 440 x 413 x 120 mm (W x D x H)

Internal dimensions of drawer: 375 x 335 x 85 mm (W x D x H)

(2) side rails 25 x 10 x 350 mm

Material: Aluminium, (high pressure laminate), ABS