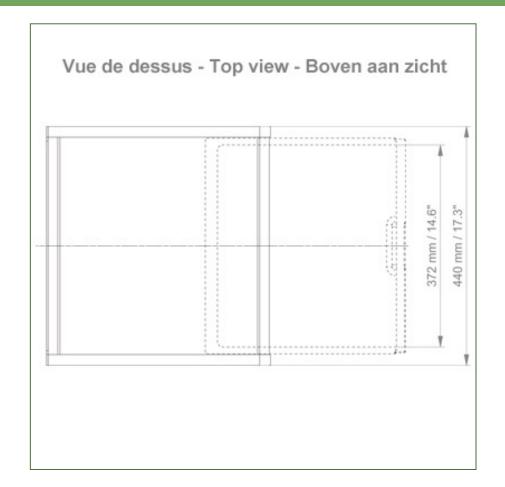

## **Technical specifications:**

External dimensions: 440 x 413 x 120 mm (W x D x H)

Internal dimensions of drawer: 375 x 335 x 85 mm (W x D x H)

(2) side rails 25 x 10 x 350 mm

Material: Aluminium, (high pressure laminate), ABS