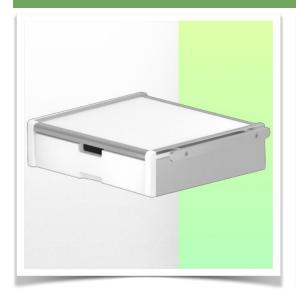

Presentation Part Number: WM 227.125

Medical Drawer with (2) side rails  $25 \times 10 \times 350$  mm Internal dimensions  $375 \times 335 \times 85$  mm For mounting on fixed  $\emptyset$  38mm tube

This storage drawer with an internal dimension of  $375 \times 335 \times 85$  mm is the ideal space for storing all medical accessories. Its anodised, HPL and ABS surface is scratch, shock and disinfectant resistant.

## **Technical specifications:**

External dimensions: 440 x 413 x 120 mm (W x D x H)

Internal dimensions of drawer: 375 x 335 x 85 mm (W x D x H)

(2) side rails 25 x 10 x 350 mm

Material: Aluminium, (high pressure laminate), ABS