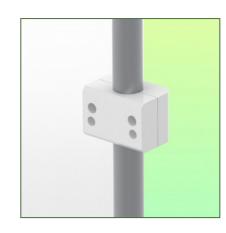

Surface: Anodised, HPL and ABS (= scratch, impact and disinfectant resistant)

Max. worktop load capacity: 25 kg Drawer load capacity max: 5 Kg

Fixed tube adapter ø 38 mm included in this configuration

Color: Aluminium and White