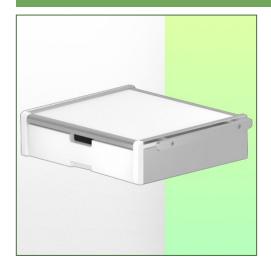

Presentation Part Number: WM 227.125

Medical Drawer with (2) side rails  $25 \times 10 \times 350$  mm Internal dimensions  $375 \times 335 \times 85$  mm For mounting on fixed  $\emptyset$  38mm tube

This storage drawer with an internal dimension of  $375 \times 335 \times 85$  mm is the ideal space for storing all medical accessories. Its anodised, HPL and ABS surface is scratch, shock and disinfectant resistant.

## **Technical specifications:**

External dimensions: 440 x 413 x 120 mm (W x D x H)

Internal dimensions of drawer: 375 x 335 x 85 mm (W x D x H)

(2) side rails 25 x 10 x 350 mm

Material: Aluminium, (high pressure laminate), ABS

Surface: Anodised, HPL and ABS (= scratch, impact and disinfectant resistant)

Max. worktop load capacity: 25 kg Drawer load capacity max: 5 Kg

Fixed tube adapter ø 38 mm included in this configuration

Color: Aluminium and White