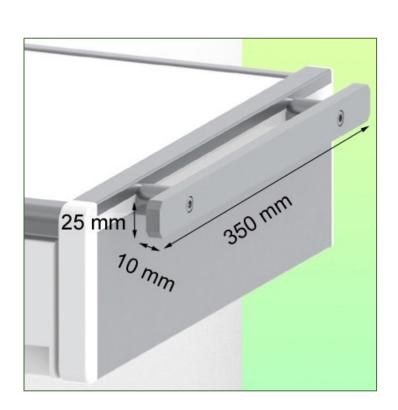

Presentation Part Number: WM 227.125

Medical Drawer with (2) side rails  $25 \times 10 \times 350$  mm Internal dimensions  $375 \times 335 \times 85$  mm For mounting on fixed  $\emptyset$  38mm tube

This storage drawer with an internal dimension of  $375 \times 335 \times 85$  mm is the ideal space for storing all medical accessories. Its anodised, HPL and ABS surface is scratch, shock and disinfectant resistant.

## **Technical specifications:**

External dimensions: 440 x 413 x 120 mm (W x D x H)

Internal dimensions of drawer: 375 x 335 x 85 mm (W x D x H)

(2) side rails 25 x 10 x 350 mm

Material: Aluminium, (high pressure laminate), ABS