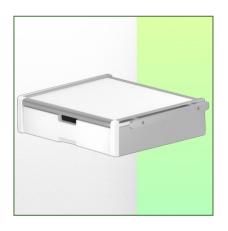

Presentation Part Number: WM 227.125

Medical Drawer with (2) side rails  $25 \times 10 \times 350$  mm Internal dimensions  $375 \times 335 \times 85$  mm For mounting on fixed  $\emptyset$  38mm tube

This storage drawer with an internal dimension of  $375 \times 335 \times 85$  mm is the ideal space for storing all medical accessories. Its anodised, HPL and ABS surface is scratch, shock and disinfectant resistant.

## **Technical specifications:**

External dimensions: 440 x 413 x 120 mm (W x D x H)

Internal dimensions of drawer: 375 x 335 x 85 mm (W x D x H)

(2) side rails 25 x 10 x 350 mm

Material: Aluminium, (high pressure laminate), ABS