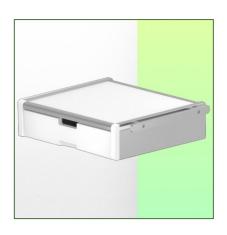

Presentation Part Number: WM 227.125

Medical Drawer with (2) side rails  $25 \times 10 \times 350$  mm Internal dimensions  $375 \times 335 \times 85$  mm For mounting on fixed  $\emptyset$  38mm tube

This storage drawer with an internal dimension of  $375 \times 335 \times 85$  mm is the ideal space for storing all medical accessories. Its anodised, HPL and ABS surface is scratch, shock and disinfectant resistant.

## **Technical specifications:**

External dimensions: 440 x 413 x 120 mm (W x D x H)

Internal dimensions of drawer: 375 x 335 x 85 mm (W x D x H)

(2) side rails 25 x 10 x 350 mm

Material: Aluminium, (high pressure laminate), ABS

Surface: Anodised, HPL and ABS (= scratch, impact and disinfectant resistant)

Max. worktop load capacity: 25 kg Drawer load capacity max: 5 Kg

Fixed tube adapter ø 38 mm included in this configuration

Color: Aluminium and White