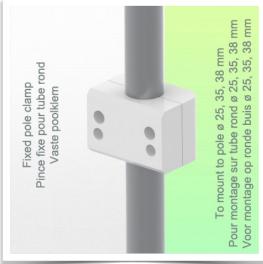

Surface: Anodised, HPL and ABS (= scratch, impact and disinfectant resistant)

Max. worktop load capacity: 25 kg Drawer load capacity max: 5 Kg

Fixed tube adapter ø 38 mm included in this configuration

Color: Aluminium and White