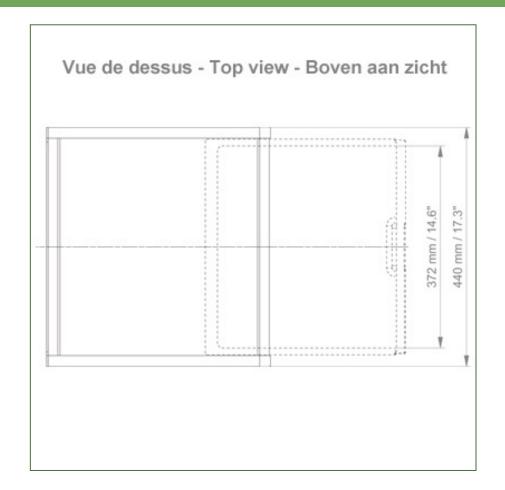

## **Technical specifications:**

External dimensions: 440 x 413 x 120 mm (W x D x H)

Internal dimensions of drawer: 375 x 335 x 85 mm (W x D x H)

(2) side rails 25 x 10 x 350 mm

Material: Aluminium, (high pressure laminate), ABS