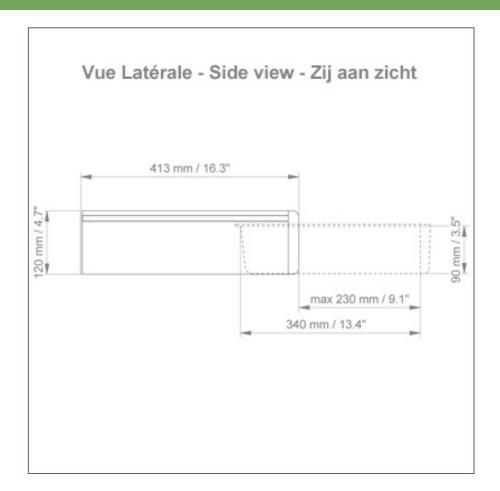

## **Technical specifications:**

External dimensions: 440 x 413 x 120 mm (W x D x H)

Internal dimensions of drawer: 375 x 335 x 85 mm (W x D x H)

(2) side rails 25 x 10 x 350 mm

Material: Aluminium, (high pressure laminate), ABS