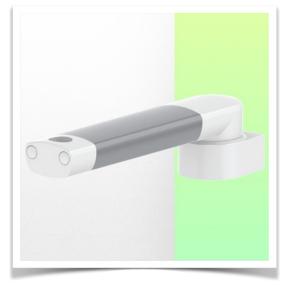

Presentation Part Number: WM 227.126

Medical swivel arm for infusion pump stand 261 mm, For mounting on horizontal standard rails  $10 \times 25$ ,  $8 \times 35$ ,  $10 \times 30$ ,  $10 \times 50$  mm

This standard 261mm long infusion pump stand swivel arm allows a 25mm diameter infusion pole or a pole of the same diameter to be fixed, oriented and adjusted perfectly. Optional lengths of 321mm and 421mm are available.

## Technical data:

- \* Arm rotation: 105° right, 105° left.
- \* Length of the arm 261 mm
- \* Weight supported by the arm: 30 Kg
- \* Color RAL RAL 9002 grey-white
- \* All our medical arms are in conformity: CE, ROHS, Medical Grade, Regulations MDD 93/42 ECC.
- \* Fixed clamp for horizontal standard rail included in this configuration
- \* Fixing head for 25 mm diameter tube \* Warranty: 5 years