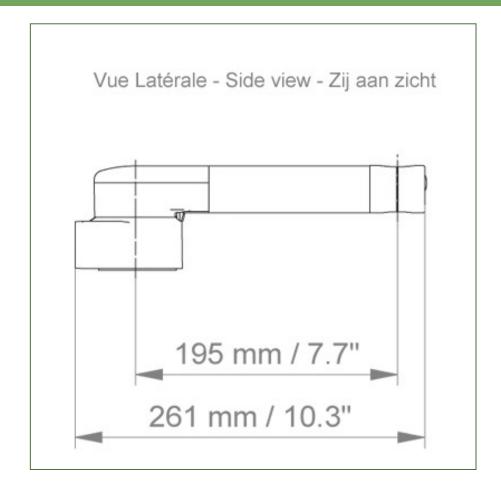

Presentation Part Number: WM 227.126

Medical swivel arm for infusion pump stand 261 mm, For mounting on horizontal standard rails  $10 \times 25$ ,  $8 \times 35$ ,  $10 \times 30$ ,  $10 \times 50$  mm

## Technical data:

- \* Arm rotation: 105° right, 105° left.
- \* Length of the arm 261 mm
- \* Weight supported by the arm: 30 Kg
- \* Color RAL RAL 9002 grey-white
- \* All our medical arms are in conformity: CE, ROHS, Medical Grade, Regulations MDD 93/42 ECC.
- \* Fixed clamp for horizontal standard rail included in this configuration
- \* Fixing head for 25 mm diameter tube \* Warranty: 5 years