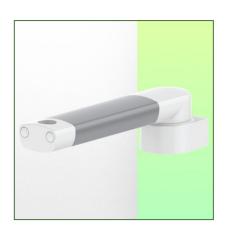

This standard 261mm long infusion pump stand swivel arm allows a 25mm diameter infusion pole or a pole of the same diameter to be fixed, oriented and adjusted perfectly. Optional lengths of 321mm and 421mm are available.

## Technical data:

- \* Arm rotation: 105° right, 105° left.
- \* Length of the arm 261 mm
- \* Weight supported by the arm: 30 Kg
- \* Color RAL RAL 9002 grey-white
- \* All our medical arms are in conformity: CE, ROHS, Medical Grade, Regulations MDD 93/42 ECC.
- \* Fixed clamp for horizontal standard rail included in this configuration
- \* Fixing head for 25 mm diameter tube \* Warranty: 5 years