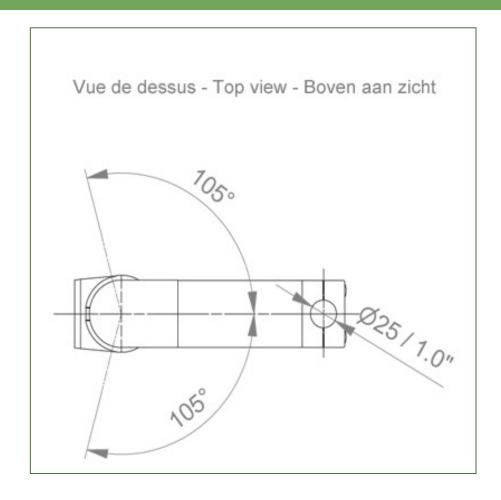

Axis of rotation from mounting: 105° right and 105° left

Maximum supported weight 30 kg including infusion pump.

## Technical data:

- \* Arm rotation: 105° right, 105° left.
- \* Length of the arm 261 mm
- \* Weight supported by the arm: 30 Kg
- \* Color RAL RAL 9002 grey-white
- \* All our medical arms are in conformity: CE, ROHS, Medical Grade, Regulations MDD 93/42 ECC.
- \* Fixed clamp for horizontal standard rail included in this configuration
- \* Fixing head for 25 mm diameter tube \* Warranty: 5 years