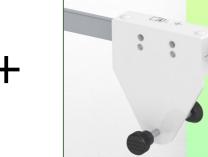

## Technical data:

- \* Arm rotation: 105° right, 105° left.
- \* Length of the arm 261 mm
- \* Weight supported by the arm: 30 Kg
- \* Color RAL RAL 9002 grey-white
- \* All our medical arms are in conformity: CE, ROHS, Medical Grade, Regulations MDD 93/42 ECC.
- \* Fixed clamp for horizontal standard rail included in this configuration
- \* Fixing head for 25 mm diameter tube \* Warranty: 5 years