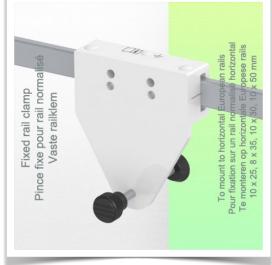

Presentation Part Number: WM 227.126

Medical swivel arm for infusion pump stand 261 mm, For mounting on horizontal standard rails  $10 \times 25$ ,  $8 \times 35$ ,  $10 \times 30$ ,  $10 \times 50$  mm

## Technical data:

- \* Arm rotation: 105° right, 105° left.
- \* Length of the arm 261 mm
- \* Weight supported by the arm: 30 Kg
- \* Color RAL RAL 9002 grey-white
- \* All our medical arms are in conformity: CE, ROHS, Medical Grade, Regulations MDD 93/42 ECC.
- \* Fixed clamp for horizontal standard rail included in this configuration
- \* Fixing head for 25 mm diameter tube \* Warranty: 5 years

Medical swivel arm for infusion pump stand 261 mm, For mounting on horizontal standard rails 10 x 25, 8 x 35, 10 x 30, 10 x 50 mm

**Technical specifications** 

Part Number: WM 227.126

Medical swivel arm for infusion pump stand 261 mm, For mounting on horizontal standard rails  $10 \times 25$ ,  $8 \times 35$ ,  $10 \times 30$ ,  $10 \times 50$  mm