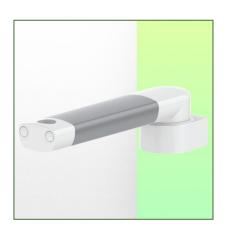

Presentation Part Number: WM 227.126

Medical swivel arm for infusion pump stand 261 mm, For mounting on horizontal standard rails  $10 \times 25$ ,  $8 \times 35$ ,  $10 \times 30$ ,  $10 \times 50$  mm

This standard 261mm long infusion pump stand swivel arm allows a 25mm diameter infusion pole or a pole of the same diameter to be fixed, oriented and adjusted perfectly. Optional lengths of 321mm and 421mm are available.

## Technical data:

- \* Arm rotation: 105° right, 105° left.
- \* Length of the arm 261 mm
- \* Weight supported by the arm: 30 Kg
- \* Color RAL RAL 9002 grey-white
- \* All our medical arms are in conformity: CE, ROHS, Medical Grade, Regulations MDD 93/42 ECC.
- \* Fixed clamp for horizontal standard rail included in this configuration
- \* Fixing head for 25 mm diameter tube \* Warranty: 5 years