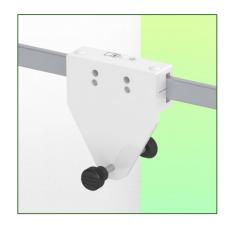

## Technical data:

- \* Arm rotation: 105° right, 105° left.
- \* Length of the arm 261 mm
- \* Weight supported by the arm: 30 Kg
- \* Color RAL RAL 9002 grey-white
- \* All our medical arms are in conformity: CE, ROHS, Medical Grade, Regulations MDD 93/42 ECC.
- \* Fixed clamp for horizontal standard rail included in this configuration
- \* Fixing head for 25 mm diameter tube \* Warranty: 5 years

Medical swivel arm for infusion pump stand 261 mm, For mounting on horizontal standard rails 10 x 25, 8 x 35, 10 x 30, 10 x 50 mm

**Technical specifications** 

Part Number: WM 227.126

Medical swivel arm for infusion pump stand 261 mm, For mounting on horizontal standard rails  $10 \times 25$ ,  $8 \times 35$ ,  $10 \times 30$ ,  $10 \times 50$  mm