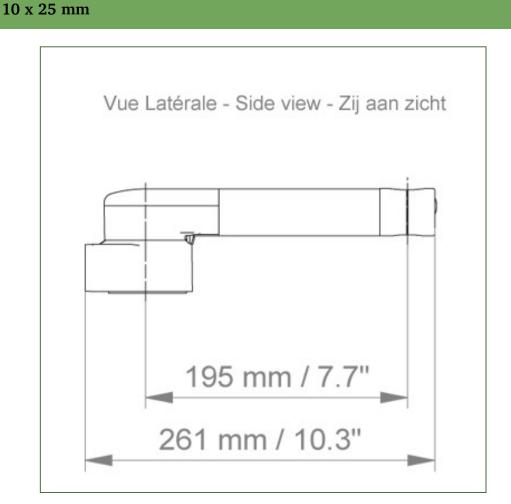

Presentation Part Number: WM 227.127

Medical swivel arm for infusion pump stand 261 mm, For mounting on vertical standard rail  $10 \times 25 \text{ mm}$ 

This standard 261mm long infusion pump stand swivel arm allows a 25mm diameter infusion pole or a pole of the same diameter to be fixed, oriented and adjusted perfectly. Optional lengths of 321mm and 421mm are available.

## Technical data:

- \* Arm rotation: 105° right, 105° left.
- \* Length of the arm 261 mm
- \* Weight supported by the arm: 30 Kg
- \* Color RAL RAL 9002 grey-white
- $^{\star}$  All our medical arms are in conformity: CE, ROHS, Medical Grade, Regulations MDD 93/42 ECC.
- \* Fixed clamp for vertical standard rail included in this configuration
- \* Fixing head for 25 mm diameter tube \* Warranty: 5 years