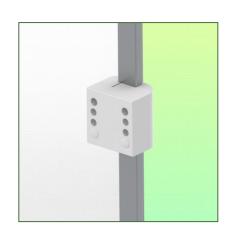

Presentation Part Number: WM 227.127

Medical swivel arm for infusion pump stand 261 mm, For mounting on vertical standard rail  $10 \times 25 \text{ mm}$ 

This standard 261mm long infusion pump stand swivel arm allows a 25mm diameter infusion pole or a pole of the same diameter to be fixed, oriented and adjusted perfectly. Optional lengths of 321mm and 421mm are available.

## Technical data:

- \* Arm rotation: 105° right, 105° left.
- \* Length of the arm 261 mm
- \* Weight supported by the arm: 30 Kg
- \* Color RAL RAL 9002 grey-white
- $^{\star}$  All our medical arms are in conformity: CE, ROHS, Medical Grade, Regulations MDD 93/42 ECC.
- \* Fixed clamp for vertical standard rail included in this configuration
- \* Fixing head for 25 mm diameter tube \* Warranty: 5 years

( See options for infusion pump stand in the accessories section)

Part Number: WM 227.127

**Technical specifications** 

Medical swivel arm for infusion pump stand 261 mm, For mounting on vertical standard rail

Part Number: WM 227.127

**Technical specifications** 

Medical swivel arm for infusion pump stand 261 mm, For mounting on vertical standard rail 10 x 25 mm