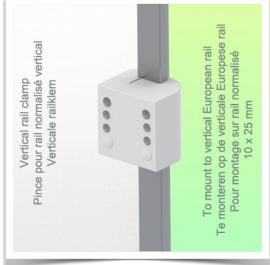

## Technical data:

- \* Arm rotation: 105° right, 105° left.
- \* Length of the arm 261 mm
- \* Weight supported by the arm: 30 Kg
- \* Color RAL RAL 9002 grey-white
- $^{\star}$  All our medical arms are in conformity: CE, ROHS, Medical Grade, Regulations MDD 93/42 ECC.
- \* Fixed clamp for vertical standard rail included in this configuration
- \* Fixing head for 25 mm diameter tube \* Warranty: 5 years