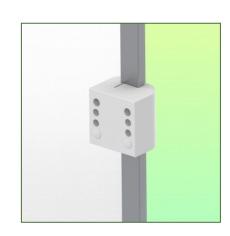

Presentation Part Number: WM 227.127

Medical swivel arm for infusion pump stand 261 mm, For mounting on vertical standard rail  $10 \times 25 \text{ mm}$ 

This standard 261mm long infusion pump stand swivel arm allows a 25mm diameter infusion pole or a pole of the same diameter to be fixed, oriented and adjusted perfectly. Optional lengths of 321mm and 421mm are available.

Part Number: WM 227.127

**Technical specifications** 

Medical swivel arm for infusion pump stand 261 mm, For mounting on vertical standard rail 10 x 25 mm