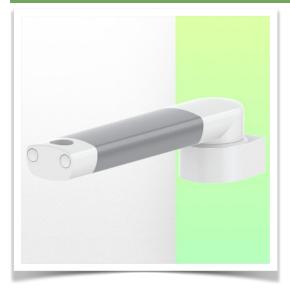

Presentation Part Number: WM 227.127

Medical swivel arm for infusion pump stand 261 mm, For mounting on vertical standard rail  $10 \times 25 \text{ mm}$ 

This standard 261mm long infusion pump stand swivel arm allows a 25mm diameter infusion pole or a pole of the same diameter to be fixed, oriented and adjusted perfectly. Optional lengths of 321mm and 421mm are available.

## Technical data:

- \* Arm rotation: 105° right, 105° left.
- \* Length of the arm 261 mm
- \* Weight supported by the arm: 30 Kg
- \* Color RAL RAL 9002 grey-white
- $^{\star}$  All our medical arms are in conformity: CE, ROHS, Medical Grade, Regulations MDD 93/42 ECC.
- \* Fixed clamp for vertical standard rail included in this configuration
- \* Fixing head for 25 mm diameter tube \* Warranty: 5 years