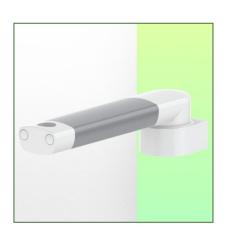

Presentation Part Number: WM 227.127

Medical swivel arm for infusion pump stand 261 mm, For mounting on vertical standard rail  $10 \times 25 \text{ mm}$ 

This standard 261mm long infusion pump stand swivel arm allows a 25mm diameter infusion pole or a pole of the same diameter to be fixed, oriented and adjusted perfectly. Optional lengths of 321mm and 421mm are available.

## Technical data:

- \* Arm rotation: 105° right, 105° left.
- \* Length of the arm 261 mm
- \* Weight supported by the arm: 30 Kg
- \* Color RAL RAL 9002 grey-white
- $^{\star}$  All our medical arms are in conformity: CE, ROHS, Medical Grade, Regulations MDD 93/42 ECC.
- \* Fixed clamp for vertical standard rail included in this configuration
- \* Fixing head for 25 mm diameter tube \* Warranty: 5 years