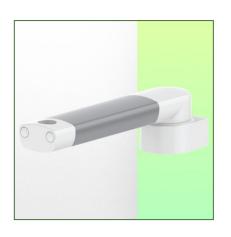

## Technical data:

- \* Arm rotation: 105° right, 105° left.
- \* Length of the arm 261 mm
- \* Weight supported by the arm: 30 Kg
- \* Color RAL RAL 9002 grey-white
- $^{\star}$  All our medical arms are in conformity: CE, ROHS, Medical Grade, Regulations MDD 93/42 ECC.
- \* Fixed clamp for vertical standard rail included in this configuration
- \* Fixing head for 25 mm diameter tube \* Warranty: 5 years