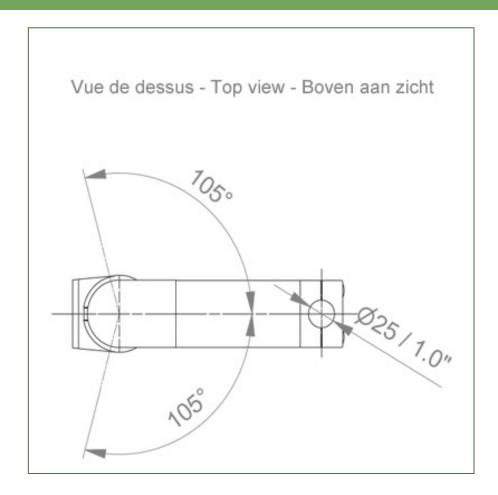

Axis of rotation from mounting: 105° right and 105° left

Maximum supported weight 30 kg including infusion pump.

## Technical data:

- \* Arm rotation: 105° right, 105° left.
- \* Length of the arm 261 mm
- \* Weight supported by the arm: 30 Kg
- \* Color RAL RAL 9002 grey-white
- $^{\star}$  All our medical arms are in conformity: CE, ROHS, Medical Grade, Regulations MDD 93/42 ECC.
- \* Fixed clamp for vertical standard rail included in this configuration
- \* Fixing head for 25 mm diameter tube \* Warranty: 5 years