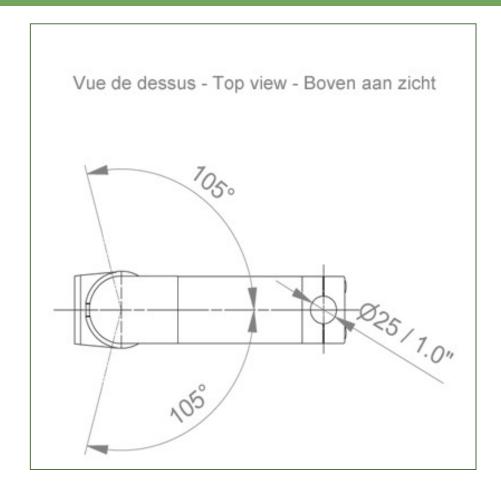

Axis of rotation from mounting: 105° right and 105° left

Maximum supported weight 30 kg including infusion pump.

## Technical data:

- \* Arm rotation: 105° right, 105° left.
- \* Length of the arm 261 mm
- \* Weight supported by the arm: 30 Kg
- \* Color RAL RAL 9002 grey-white
- \* All our medical arms are in conformity: CE, ROHS, Medical Grade, Regulations MDD 93/42 ECC.
- \* Slide rail adapter included in this configuration
- \* Fixing head for 25 mm diameter tube \* Warranty: 5 years