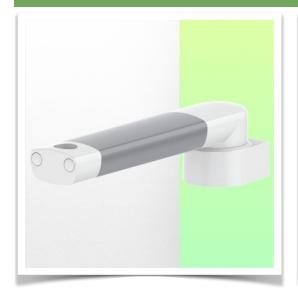

Presentation Part Number: WM 227.128

Medical swivel arm for infusion pump stand 261 mm, for mounting on wall track

This standard 261mm long infusion pump stand swivel arm allows a 25mm diameter infusion pole or a pole of the same diameter to be fixed, oriented and adjusted perfectly. Optional lengths of 321mm and 421mm are available.

## Technical data:

- \* Arm rotation: 105° right, 105° left.
- \* Length of the arm 261 mm
- \* Weight supported by the arm: 30 Kg
- \* Color RAL RAL 9002 grey-white
- \* All our medical arms are in conformity: CE, ROHS, Medical Grade, Regulations MDD 93/42 ECC.
- \* Slide rail adapter included in this configuration
- \* Fixing head for 25 mm diameter tube \* Warranty: 5 years