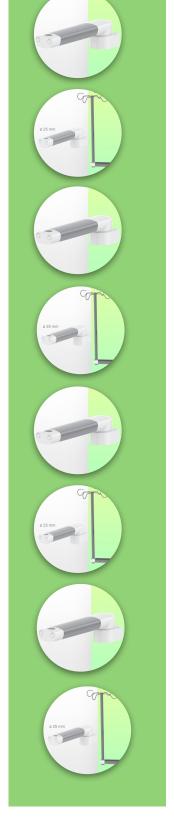

Presentation Part Number: WM 227.128

Medical swivel arm for infusion pump stand 261 mm, for mounting on wall track

This standard 261mm long infusion pump stand swivel arm allows a 25mm diameter infusion pole or a pole of the same diameter to be fixed, oriented and adjusted perfectly. Optional lengths of 321mm and 421mm are available.

## Technical data:

- \* Arm rotation: 105° right, 105° left.
- \* Length of the arm 261 mm
- \* Weight supported by the arm: 30 Kg
- \* Color RAL RAL 9002 grey-white
- \* All our medical arms are in conformity: CE, ROHS, Medical Grade, Regulations MDD 93/42 ECC.
- \* Slide rail adapter included in this configuration
- \* Fixing head for 25 mm diameter tube \* Warranty: 5 years