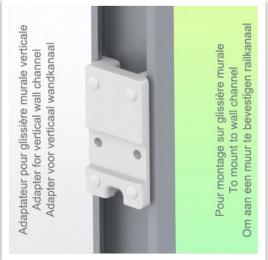

## Technical data:

- \* Arm rotation: 105° right, 105° left.
- \* Length of the arm 261 mm
- \* Weight supported by the arm: 30 Kg
- \* Color RAL RAL 9002 grey-white
- \* All our medical arms are in conformity: CE, ROHS, Medical Grade, Regulations MDD 93/42 ECC.
- \* Slide rail adapter included in this configuration
- \* Fixing head for 25 mm diameter tube \* Warranty: 5 years