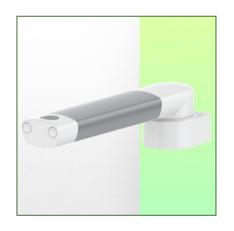

Presentation Part Number: WM 227.128

Medical swivel arm for infusion pump stand 261 mm, for mounting on wall track

This standard 261mm long infusion pump stand swivel arm allows a 25mm diameter infusion pole or a pole of the same diameter to be fixed, oriented and adjusted perfectly. Optional lengths of 321mm and 421mm are available.

Part Number: WM 227.128

Medical swivel arm for infusion pump stand 261 mm, for mounting on wall track