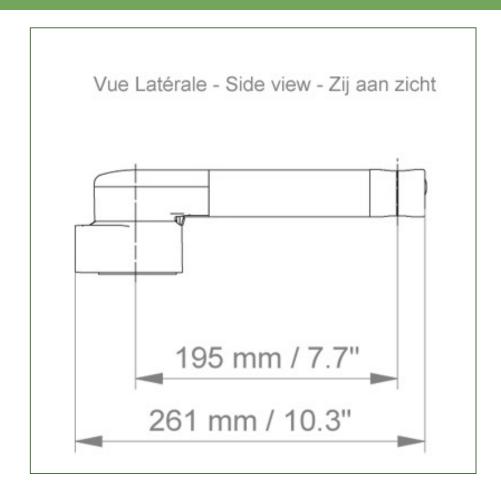

Presentation Part Number: WM 227.128

Medical swivel arm for infusion pump stand 261 mm, for mounting on wall track

This standard 261mm long infusion pump stand swivel arm allows a 25mm diameter infusion pole or a pole of the same diameter to be fixed, oriented and adjusted perfectly. Optional lengths of 321mm and 421mm are available.

## Technical data:

- \* Arm rotation: 105° right, 105° left.
- \* Length of the arm 261 mm
- \* Weight supported by the arm: 30 Kg
- \* Color RAL RAL 9002 grey-white
- \* All our medical arms are in conformity: CE, ROHS, Medical Grade, Regulations MDD 93/42 ECC.
- \* Slide rail adapter included in this configuration
- \* Fixing head for 25 mm diameter tube \* Warranty: 5 years