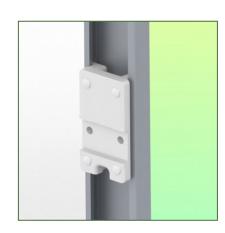

## Technical data:

- \* Arm rotation: 105° right, 105° left.
- \* Length of the arm 261 mm
- \* Weight supported by the arm: 30 Kg
- \* Color RAL RAL 9002 grey-white
- \* All our medical arms are in conformity: CE, ROHS, Medical Grade, Regulations MDD 93/42 ECC.
- \* Slide rail adapter included in this configuration
- \* Fixing head for 25 mm diameter tube \* Warranty: 5 years