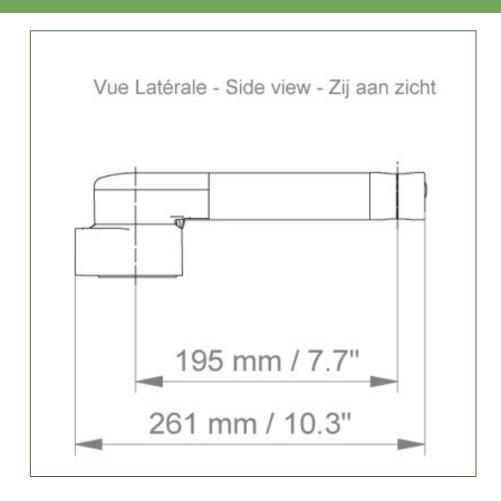

## Technical data:

- \* Arm rotation: 105° right, 105° left.
- \* Length of the arm 261 mm
- \* Weight supported by the arm: 30 Kg
- \* Color RAL RAL 9002 grey-white
- \* All our medical arms are in conformity: CE, ROHS, Medical Grade, Regulations MDD 93/42 ECC.
- \* Variable tube adapter ø 23-40 mm included in this configuration
- \* Fixing head for 25 mm diameter tube \* Warranty: 5 years