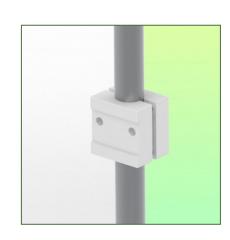

Presentation Part Number: WM 227.129

Medical swivel arm for infusion pump stand 261 mm, For mounting on variable tube  $\emptyset$  23-40 mm

This standard 261mm long infusion pump stand swivel arm allows a 25mm diameter infusion pole or a pole of the same diameter to be fixed, oriented and adjusted perfectly. Optional lengths of 321mm and 421mm are available.

## Technical data:

- \* Arm rotation: 105° right, 105° left.
- \* Length of the arm 261 mm
- \* Weight supported by the arm: 30 Kg
- \* Color RAL RAL 9002 grey-white
- \* All our medical arms are in conformity: CE, ROHS, Medical Grade, Regulations MDD 93/42 ECC.
- \* Variable tube adapter ø 23-40 mm included in this configuration
- \* Fixing head for 25 mm diameter tube \* Warranty: 5 years