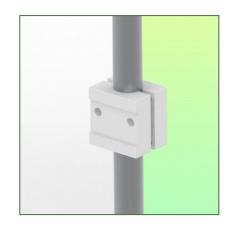

## Technical data:

- \* Arm rotation: 105° right, 105° left.
- \* Length of the arm 261 mm
- \* Weight supported by the arm: 30 Kg
- \* Color RAL RAL 9002 grey-white
- \* All our medical arms are in conformity: CE, ROHS, Medical Grade, Regulations MDD 93/42 ECC.
- \* Variable tube adapter ø 23-40 mm included in this configuration
- \* Fixing head for 25 mm diameter tube \* Warranty: 5 years