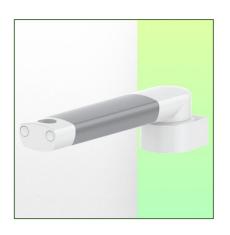

Presentation Part Number: WM 227.129

Medical swivel arm for infusion pump stand 261 mm, For mounting on variable tube  $\emptyset$  23-40 mm

This standard 261mm long infusion pump stand swivel arm allows a 25mm diameter infusion pole or a pole of the same diameter to be fixed, oriented and adjusted perfectly. Optional lengths of 321mm and 421mm are available.

## Technical data:

- \* Arm rotation: 105° right, 105° left.
- \* Length of the arm 261 mm
- \* Weight supported by the arm: 30 Kg
- \* Color RAL RAL 9002 grey-white
- \* All our medical arms are in conformity: CE, ROHS, Medical Grade, Regulations MDD 93/42 ECC.
- \* Variable tube adapter ø 23-40 mm included in this configuration
- \* Fixing head for 25 mm diameter tube \* Warranty: 5 years