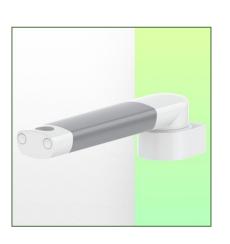

Presentation Part Number: WM 227.129

Medical swivel arm for infusion pump stand 261 mm, For mounting on variable tube  $\emptyset$  23-40 mm

This standard 261mm long infusion pump stand swivel arm allows a 25mm diameter infusion pole or a pole of the same diameter to be fixed, oriented and adjusted perfectly. Optional lengths of 321mm and 421mm are available.

## Technical data:

- \* Arm rotation: 105° right, 105° left.
- \* Length of the arm 261 mm
- \* Weight supported by the arm: 30 Kg
- \* Color RAL RAL 9002 grey-white
- \* All our medical arms are in conformity: CE, ROHS, Medical Grade, Regulations MDD 93/42 ECC.
- \* Variable tube adapter ø 23-40 mm included in this configuration
- \* Fixing head for 25 mm diameter tube \* Warranty: 5 years