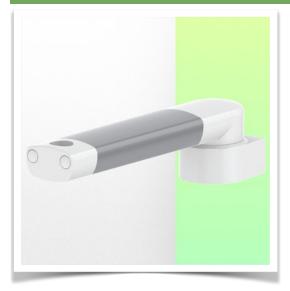

Presentation Part Number: WM 227.129

Medical swivel arm for infusion pump stand 261 mm, For mounting on variable tube  $\emptyset$  23-40 mm

This standard 261mm long infusion pump stand swivel arm allows a 25mm diameter infusion pole or a pole of the same diameter to be fixed, oriented and adjusted perfectly. Optional lengths of 321mm and 421mm are available.

## Technical data:

- \* Arm rotation: 105° right, 105° left.
- \* Length of the arm 261 mm
- \* Weight supported by the arm: 30 Kg
- \* Color RAL RAL 9002 grey-white
- \* All our medical arms are in conformity: CE, ROHS, Medical Grade, Regulations MDD 93/42 ECC.
- \* Variable tube adapter ø 23-40 mm included in this configuration
- \* Fixing head for 25 mm diameter tube \* Warranty: 5 years