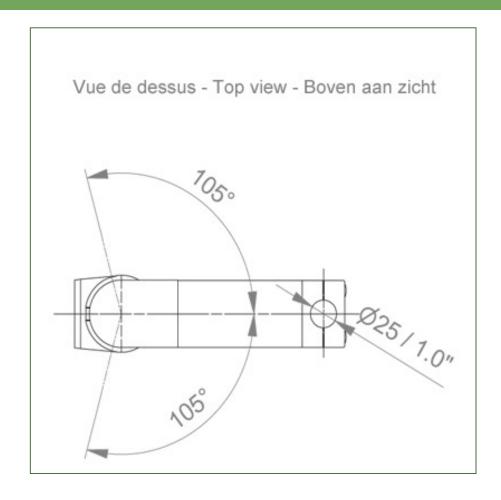

Axis of rotation from mounting: 105° right and 105° left

Maximum supported weight 30 kg including infusion pump.

## Technical data:

- \* Arm rotation: 105° right, 105° left.
- \* Length of the arm 261 mm
- \* Weight supported by the arm: 30 Kg
- \* Color RAL RAL 9002 grey-white
- \* All our medical arms are in conformity: CE, ROHS, Medical Grade, Regulations MDD 93/42 ECC.
- \* Variable tube adapter ø 23-40 mm included in this configuration
- \* Fixing head for 25 mm diameter tube \* Warranty: 5 years