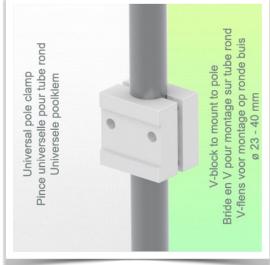

Presentation Part Number: WM 227.129

Medical swivel arm for infusion pump stand 261 mm, For mounting on variable tube  $\emptyset$  23-40 mm

This standard 261mm long infusion pump stand swivel arm allows a 25mm diameter infusion pole or a pole of the same diameter to be fixed, oriented and adjusted perfectly. Optional lengths of 321mm and 421mm are available.

## Technical data:

- \* Arm rotation: 105° right, 105° left.
- \* Length of the arm 261 mm
- \* Weight supported by the arm: 30 Kg
- \* Color RAL RAL 9002 grey-white
- \* All our medical arms are in conformity: CE, ROHS, Medical Grade, Regulations MDD 93/42 ECC.
- \* Variable tube adapter ø 23-40 mm included in this configuration
- \* Fixing head for 25 mm diameter tube \* Warranty: 5 years