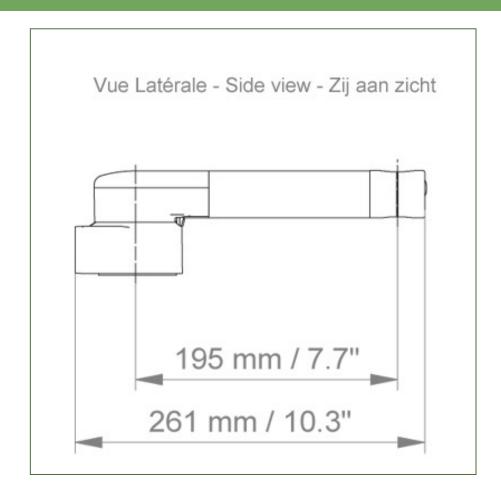

Presentation Part Number: WM 227.130

Medical swivel arm for infusion pump stand 261 mm, For mounting to fixed tube ø 25 mm

This standard 261mm long infusion pump stand swivel arm allows a 25mm diameter infusion pole or a pole of the same diameter to be fixed, oriented and adjusted perfectly. Optional lengths of 321mm and 421mm are available.

## Technical data:

- \* Arm rotation: 105° right, 105° left.
- \* Length of the arm 261 mm
- \* Weight supported by the arm: 30 Kg
- \* Color RAL RAL 9002 grey-white
- \* All our medical arms are in conformity: CE, ROHS, Medical Grade, Regulations MDD 93/42 ECC.
- \* Fixed tube adapter ø 25 mm included in this configuration
- \* Fixing head for 25 mm diameter tube \* Warranty: 5 years