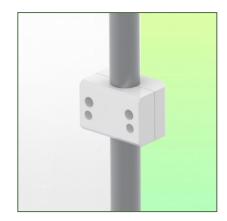

Presentation Part Number: WM 227.130

Medical swivel arm for infusion pump stand 261 mm, For mounting to fixed tube ø 25 mm

This standard 261mm long infusion pump stand swivel arm allows a 25mm diameter infusion pole or a pole of the same diameter to be fixed, oriented and adjusted perfectly. Optional lengths of 321mm and 421mm are available.

( See options for infusion pump stand in the accessories section)

**Technical specifications** 

Part Number: WM 227.130

Medical swivel arm for infusion pump stand 261 mm, For mounting to fixed tube  $\emptyset$  25 mm

**Technical specifications** 

Part Number: WM 227.130

Medical swivel arm for infusion pump stand 261 mm, For mounting to fixed tube ø 25 mm