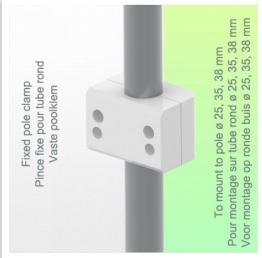

## Technical data:

- \* Arm rotation: 105° right, 105° left.
- \* Length of the arm 261 mm
- \* Weight supported by the arm: 30 Kg
- \* Color RAL RAL 9002 grey-white
- \* All our medical arms are in conformity: CE, ROHS, Medical Grade, Regulations MDD 93/42 ECC.
- \* Fixed tube adapter ø 25 mm included in this configuration
- \* Fixing head for 25 mm diameter tube \* Warranty: 5 years