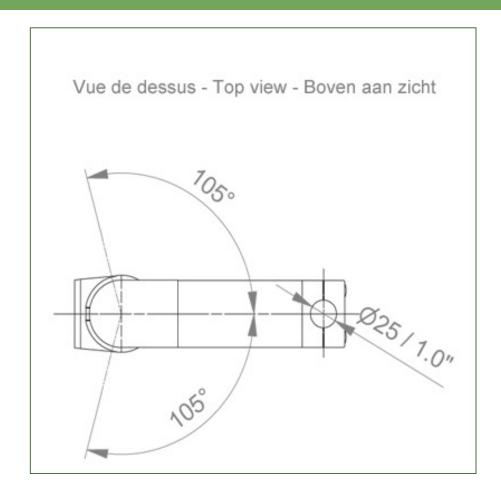

Axis of rotation from mounting: 105° right and 105° left

Maximum supported weight 30 kg including infusion pump.

## Technical data:

- \* Arm rotation: 105° right, 105° left.
- \* Length of the arm 261 mm
- \* Weight supported by the arm: 30 Kg
- \* Color RAL RAL 9002 grey-white
- \* All our medical arms are in conformity: CE, ROHS, Medical Grade, Regulations MDD 93/42 ECC.
- \* Fixed tube adapter ø 25 mm included in this configuration
- \* Fixing head for 25 mm diameter tube \* Warranty: 5 years