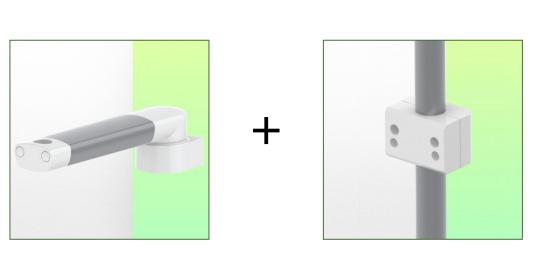

Presentation Part Number: WM 227.130

Medical swivel arm for infusion pump stand 261 mm, For mounting to fixed tube ø 25 mm

This standard 261mm long infusion pump stand swivel arm allows a 25mm diameter infusion pole or a pole of the same diameter to be fixed, oriented and adjusted perfectly. Optional lengths of 321mm and 421mm are available.

## Technical data:

- \* Arm rotation: 105° right, 105° left.
- \* Length of the arm 261 mm
- \* Weight supported by the arm: 30 Kg
- \* Color RAL RAL 9002 grey-white
- \* All our medical arms are in conformity: CE, ROHS, Medical Grade, Regulations MDD 93/42 ECC.
- \* Fixed tube adapter ø 25 mm included in this configuration
- \* Fixing head for 25 mm diameter tube \* Warranty: 5 years