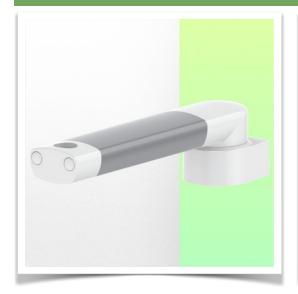

Presentation Part Number: WM 227.130

Medical swivel arm for infusion pump stand 261 mm, For mounting to fixed tube ø 25 mm

This standard 261mm long infusion pump stand swivel arm allows a 25mm diameter infusion pole or a pole of the same diameter to be fixed, oriented and adjusted perfectly. Optional lengths of 321mm and 421mm are available.

( See options for infusion pump stand in the accessories section)

**Technical specifications** 

Part Number: WM 227.130

Medical swivel arm for infusion pump stand 261 mm, For mounting to fixed tube  $\emptyset$  25 mm

**Technical specifications** 

Part Number: WM 227.130

Medical swivel arm for infusion pump stand 261 mm, For mounting to fixed tube ø 25 mm