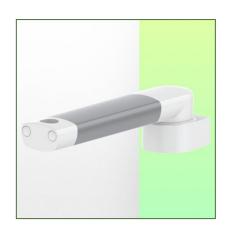

Presentation Part Number: WM 227.130

Medical swivel arm for infusion pump stand 261 mm, For mounting to fixed tube ø 25 mm

This standard 261mm long infusion pump stand swivel arm allows a 25mm diameter infusion pole or a pole of the same diameter to be fixed, oriented and adjusted perfectly. Optional lengths of 321mm and 421mm are available.

## Technical data:

- \* Arm rotation: 105° right, 105° left.
- \* Length of the arm 261 mm
- \* Weight supported by the arm: 30 Kg
- \* Color RAL RAL 9002 grey-white
- \* All our medical arms are in conformity: CE, ROHS, Medical Grade, Regulations MDD 93/42 ECC.
- \* Fixed tube adapter ø 25 mm included in this configuration
- \* Fixing head for 25 mm diameter tube \* Warranty: 5 years