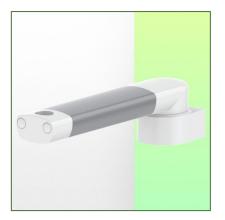

## Presentation

Part Number: WM 227.131

Medical swivel arm for infusion pump stand 261 mm, For mounting to fixed tube ø 30 mm

This standard 261mm long infusion pump stand swivel arm allows a 25mm diameter infusion pole or a pole of the same diameter to be fixed, oriented and adjusted perfectly. Optional lengths of 321mm and 421mm are available.

Axis of rotation from mounting: 105° right and 105° left

Maximum supported weight 30 kg including infusion pump.

## Technical data:

- \* Arm rotation: 105° right, 105° left.
- \* Length of the arm 261 mm
- \* Weight supported by the arm: 30 Kg
- \* Color RAL RAL 9002 grey-white

\* All our medical arms are in conformity: CE, ROHS, Medical Grade, Regulations MDD 93/42 ECC.

- \* Fixed tube adapter ø 30 mm included in this configuration
- \* Fixing head for 25 mm diameter tube \* Warranty: 5 years

( See options for infusion pump stand in the accessories section)