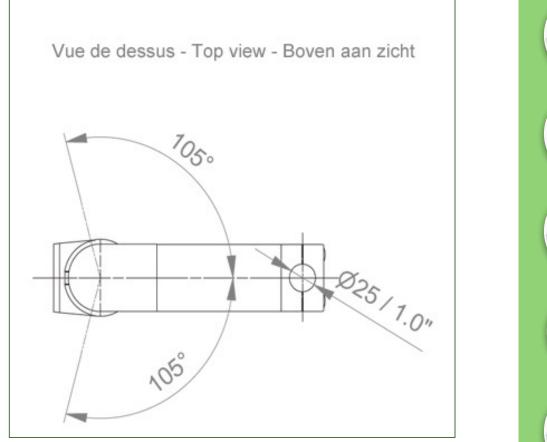

Axis of rotation from mounting: 105° right and 105° left

Maximum supported weight 30 kg including infusion pump.

## Technical data:

- \* Arm rotation: 105° right, 105° left.
- \* Length of the arm 261 mm
- \* Weight supported by the arm: 30 Kg
- \* Color RAL RAL 9002 grey-white

\* All our medical arms are in conformity: CE, ROHS, Medical Grade, Regulations MDD 93/42 ECC.