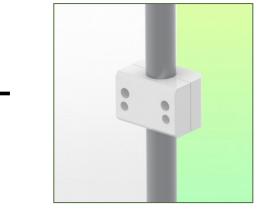

- \* Fixed tube adapter ø 30 mm included in this configuration
- \* Fixing head for 25 mm diameter tube \* Warranty: 5 years

( See options for infusion pump stand in the accessories section)