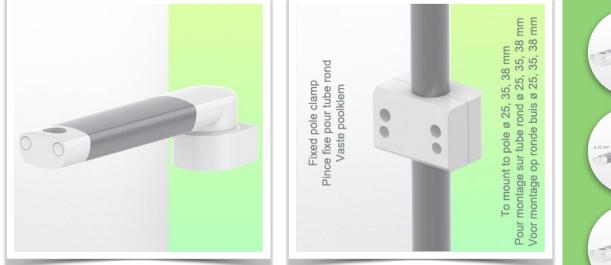

## Presentation

Part Number: WM 227.131

Medical swivel arm for infusion pump stand 261 mm, For mounting to fixed tube ø 30 mm

This standard 261mm long infusion pump stand swivel arm allows a 25mm diameter infusion pole or a pole of the same diameter to be fixed, oriented and adjusted perfectly. Optional lengths of 321mm and 421mm are available.

- \* Fixed tube adapter ø 30 mm included in this configuration
- \* Fixing head for 25 mm diameter tube \* Warranty: 5 years

( See options for infusion pump stand in the accessories section)