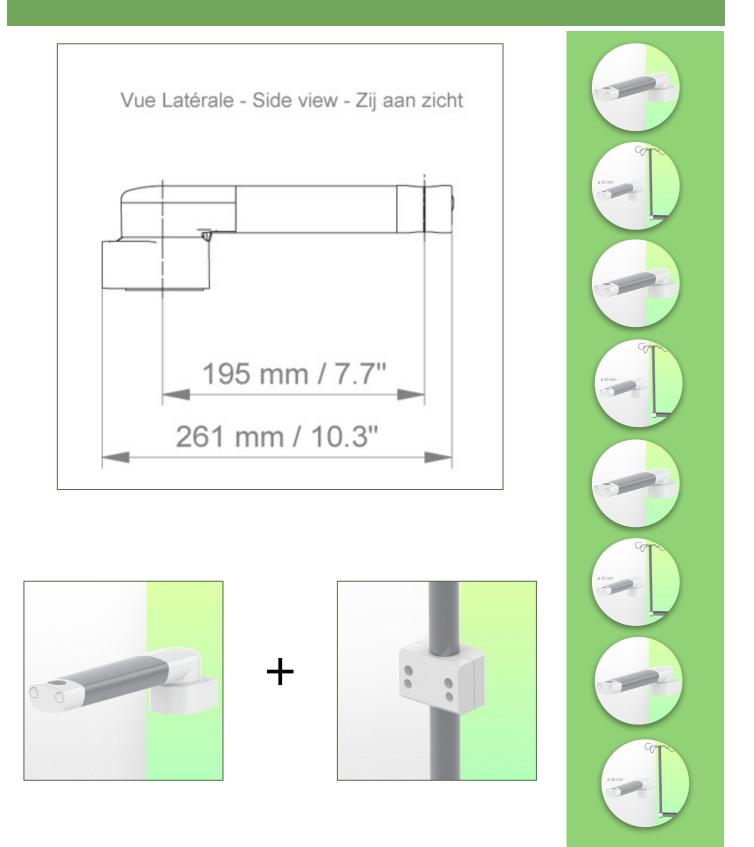

## Presentation

Part Number: WM 227.131

Medical swivel arm for infusion pump stand 261 mm, For mounting to fixed tube ø 30 mm

This standard 261mm long infusion pump stand swivel arm allows a 25mm diameter infusion pole or a pole of the same diameter to be fixed, oriented and adjusted perfectly. Optional lengths of 321mm and 421mm are available.

## Technical data:

- \* Arm rotation: 105° right, 105° left.
- \* Length of the arm 261 mm
- \* Weight supported by the arm: 30 Kg
- \* Color RAL RAL 9002 grey-white

\* All our medical arms are in conformity: CE, ROHS, Medical Grade, Regulations MDD 93/42 ECC.

- \* Fixed tube adapter ø 30 mm included in this configuration
- \* Fixing head for 25 mm diameter tube \* Warranty: 5 years

( See options for infusion pump stand in the accessories section)