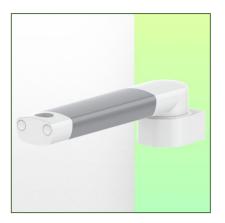

## Presentation

Part Number: WM 227.133

Medical swivel arm for infusion pump stand 261 mm, For mounting to fixed tube ø 38 mm

This standard 261mm long infusion pump stand swivel arm allows a 25mm diameter infusion pole or a pole of the same diameter to be fixed, oriented and adjusted perfectly. Optional lengths of 321mm and 421mm are available.

## **Technical specifications**

Part Number: WM 227.133

Medical swivel arm for infusion pump stand 261 mm, For mounting to fixed tube ø 38 mm