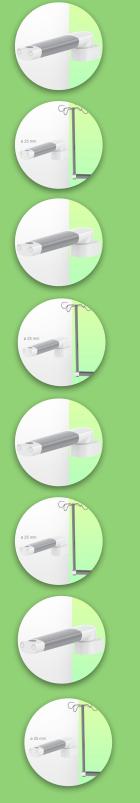

## Presentation

Part Number: WM 227.133

Medical swivel arm for infusion pump stand 261 mm, For mounting to fixed tube ø 38 mm

This standard 261mm long infusion pump stand swivel arm allows a 25mm diameter infusion pole or a pole of the same diameter to be fixed, oriented and adjusted perfectly. Optional lengths of 321mm and 421mm are available.

## Technical data:

- \* Arm rotation: 105° right, 105° left.
- \* Length of the arm 261 mm
- \* Weight supported by the arm: 30 Kg
- \* Color RAL RAL 9002 grey-white

\* All our medical arms are in conformity: CE, ROHS, Medical Grade, Regulations MDD 93/42 ECC.