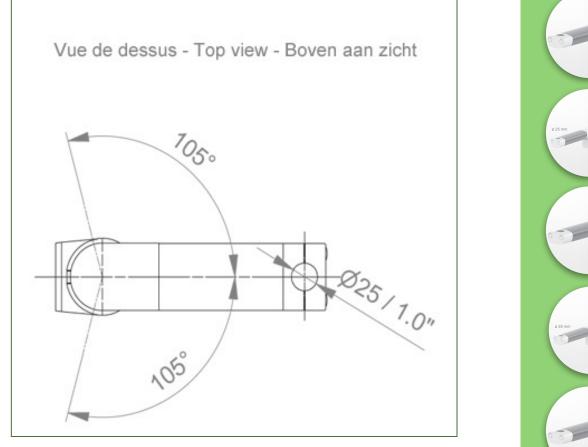

Axis of rotation from mounting: 105° right and 105° left

Maximum supported weight 30 kg including infusion pump.

## Technical data:

- \* Arm rotation: 105° right, 105° left.
- \* Length of the arm 261 mm
- \* Weight supported by the arm: 30 Kg
- \* Color RAL RAL 9002 grey-white

\* All our medical arms are in conformity: CE, ROHS, Medical Grade, Regulations MDD 93/42 ECC.