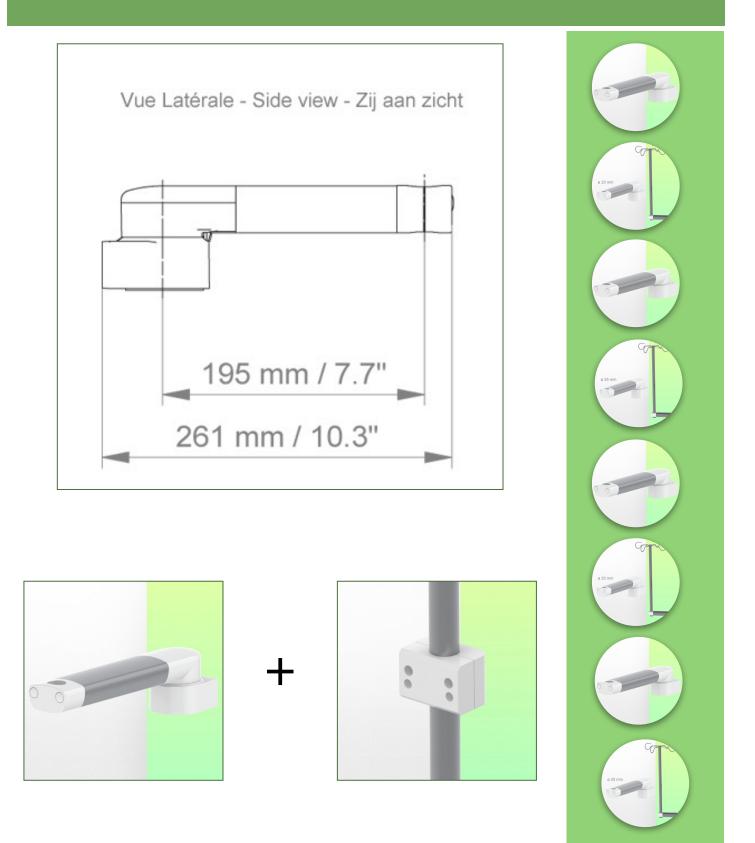

## Presentation

Part Number: WM 227.133

Medical swivel arm for infusion pump stand 261 mm, For mounting to fixed tube ø 38 mm

This standard 261mm long infusion pump stand swivel arm allows a 25mm diameter infusion pole or a pole of the same diameter to be fixed, oriented and adjusted perfectly. Optional lengths of 321mm and 421mm are available.

## Technical data:

- \* Arm rotation: 105° right, 105° left.
- \* Length of the arm 261 mm
- \* Weight supported by the arm: 30 Kg
- \* Color RAL RAL 9002 grey-white

\* All our medical arms are in conformity: CE, ROHS, Medical Grade, Regulations MDD 93/42 ECC.

- \* Fixed tube adapter ø 38 mm included in this configuration
- \* Fixing head for 25 mm diameter tube \* Warranty: 5 years

( See options for infusion pump stand in the accessories section)