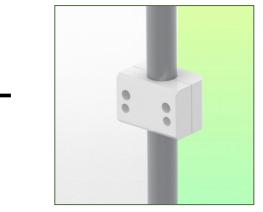

## Presentation

Part Number: WM 227.133

Medical swivel arm for infusion pump stand 261 mm, For mounting to fixed tube ø 38 mm

This standard 261mm long infusion pump stand swivel arm allows a 25mm diameter infusion pole or a pole of the same diameter to be fixed, oriented and adjusted perfectly. Optional lengths of 321mm and 421mm are available.

- \* Fixed tube adapter ø 38 mm included in this configuration
- \* Fixing head for 25 mm diameter tube \* Warranty: 5 years

( See options for infusion pump stand in the accessories section)