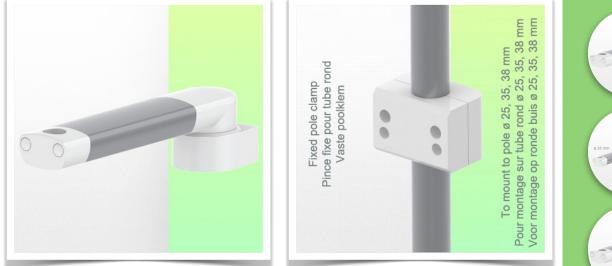

## Presentation

Part Number: WM 227.133

Medical swivel arm for infusion pump stand 261 mm, For mounting to fixed tube ø 38 mm

This standard 261mm long infusion pump stand swivel arm allows a 25mm diameter infusion pole or a pole of the same diameter to be fixed, oriented and adjusted perfectly. Optional lengths of 321mm and 421mm are available.

- \* Fixed tube adapter ø 38 mm included in this configuration
- \* Fixing head for 25 mm diameter tube \* Warranty: 5 years

( See options for infusion pump stand in the accessories section)