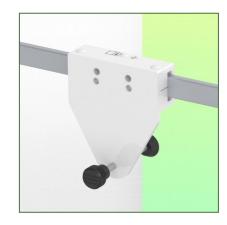

## Technical data:

- \* Rotation of the arm from the fixation: 90° to the right, 90° to the left.
- \* Central axis between the two arms 180° rotation
- \* Length of the double arm 554 mm
- \* Weight supported by the arm: 23 Kg
- \* Color RAL 9002 grey-white
- \* All our medical arms are in conformity: CE, ROHS, Medical Grade, Regulations MDD 93/42 ECC.
- \* Fixed clamp for horizontal standard rail included in this configuration
- \* Fixing head for 25 mm diameter tube \* Warranty: 5 years