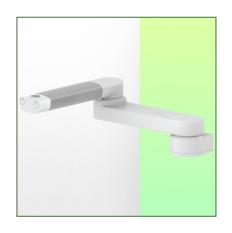

Presentation Part Number: WM 227.134

Double Medical swivel arm for infusion pump stand 554 mm, For mounting on horizontal standard rails 10 x 25, 8 x 35, 10 x 30, 10 x 50 mm

This double swivel arm for infusion pump stands is standard with a length of 554 mm and allows a 25 mm diameter infusion pole or a pole with the same diameter to be fixed, oriented and adjusted perfectly. Rotation axis from the fixing: 90° to the right and 90° to the left. Central axis between the two arms 180° rotation

## Technical data:

- \* Rotation of the arm from the fixation: 90° to the right, 90° to the left.
- \* Central axis between the two arms 180° rotation
- \* Length of the double arm 554 mm
- \* Weight supported by the arm: 23 Kg
- \* Color RAL 9002 grey-white
- \* All our medical arms are in conformity: CE, ROHS, Medical Grade, Regulations MDD 93/42 ECC.
- \* Fixed clamp for horizontal standard rail included in this configuration
- \* Fixing head for 25 mm diameter tube \* Warranty: 5 years