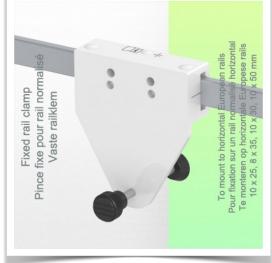

## Technical data:

- \* Rotation of the arm from the fixation: 90° to the right, 90° to the left.
- \* Central axis between the two arms 180° rotation
- \* Length of the double arm 554 mm
- \* Weight supported by the arm: 23 Kg
- \* Color RAL 9002 grey-white
- \* All our medical arms are in conformity: CE, ROHS, Medical Grade, Regulations MDD 93/42 ECC.
- \* Fixed clamp for horizontal standard rail included in this configuration
- \* Fixing head for 25 mm diameter tube \* Warranty: 5 years