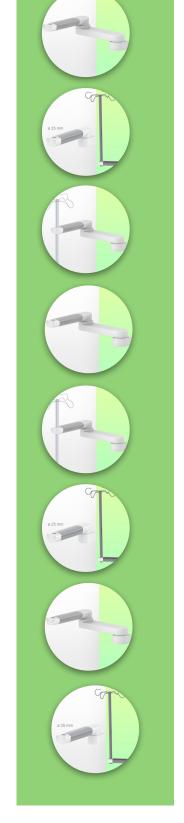

Presentation Part Number: WM 227.134

Double Medical swivel arm for infusion pump stand 554 mm, For mounting on horizontal standard rails 10 x 25, 8 x 35, 10 x 30, 10 x 50 mm

This double swivel arm for infusion pump stands is standard with a length of 554 mm and allows a 25 mm diameter infusion pole or a pole with the same diameter to be fixed, oriented and adjusted perfectly. Rotation axis from the fixing: 90° to the right and 90° to the left. Central axis between the two arms 180° rotation

## Technical data:

- \* Rotation of the arm from the fixation: 90° to the right, 90° to the left.
- \* Central axis between the two arms 180° rotation
- \* Length of the double arm 554 mm
- \* Weight supported by the arm: 23 Kg
- \* Color RAL 9002 grey-white
- \* All our medical arms are in conformity: CE, ROHS, Medical Grade, Regulations MDD 93/42 ECC.
- \* Fixed clamp for horizontal standard rail included in this configuration
- \* Fixing head for 25 mm diameter tube \* Warranty: 5 years