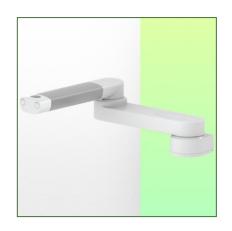

Presentation Part Number: WM 227.134

Double Medical swivel arm for infusion pump stand 554 mm, For mounting on horizontal standard rails 10 x 25, 8 x 35, 10 x 30, 10 x 50 mm

This double swivel arm for infusion pump stands is standard with a length of 554 mm and allows a 25 mm diameter infusion pole or a pole with the same diameter to be fixed, oriented and adjusted perfectly. Rotation axis from the fixing: 90° to the right and 90° to the left. Central axis between the two arms 180° rotation

## Technical data:

- \* Rotation of the arm from the fixation: 90° to the right, 90° to the left.
- \* Central axis between the two arms 180° rotation
- \* Length of the double arm 554 mm
- \* Weight supported by the arm: 23 Kg
- \* Color RAL 9002 grey-white
- \* All our medical arms are in conformity: CE, ROHS, Medical Grade, Regulations MDD 93/42 ECC.
- \* Fixed clamp for horizontal standard rail included in this configuration
- \* Fixing head for 25 mm diameter tube \* Warranty: 5 years

( See options for infusion pump stand in the accessories section)

**Technical specifications** 

Part Number: WM 227.134

Double Medical swivel arm for infusion pump stand 554 mm, For mounting on horizontal standard rails 10 x 25, 8 x 35, 10 x 30, 10 x 50 mm

**Technical specifications** 

Part Number: WM 227.134

Double Medical swivel arm for infusion pump stand 554 mm, For mounting on horizontal standard rails  $10 \times 25$ ,  $8 \times 35$ ,  $10 \times 30$ ,  $10 \times 50$  mm