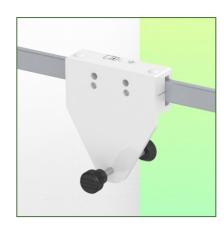

## Technical data:

- \* Rotation of the arm from the fixation: 90° to the right, 90° to the left.
- \* Central axis between the two arms 180° rotation
- \* Length of the double arm 554 mm
- \* Weight supported by the arm: 23 Kg
- \* Color RAL 9002 grey-white
- \* All our medical arms are in conformity: CE, ROHS, Medical Grade, Regulations MDD 93/42 ECC.
- \* Fixed clamp for horizontal standard rail included in this configuration
- \* Fixing head for 25 mm diameter tube \* Warranty: 5 years