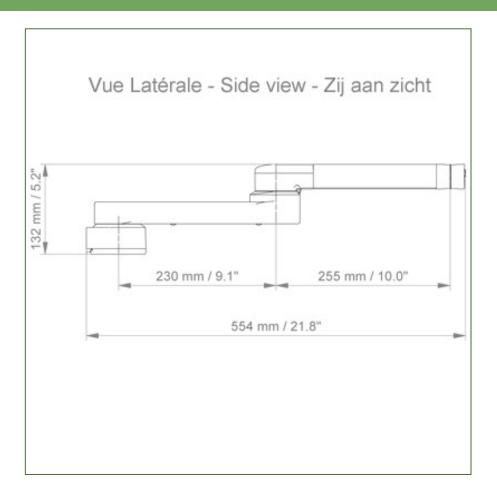

Presentation Part Number: WM 227.134

Double Medical swivel arm for infusion pump stand 554 mm, For mounting on horizontal standard rails 10 x 25, 8 x 35, 10 x 30, 10 x 50 mm

This double swivel arm for infusion pump stands is standard with a length of 554 mm and allows a 25 mm diameter infusion pole or a pole with the same diameter to be fixed, oriented and adjusted perfectly. Rotation axis from the fixing: 90° to the right and 90° to the left. Central axis between the two arms 180° rotation

## Technical data:

- \* Rotation of the arm from the fixation: 90° to the right, 90° to the left.
- \* Central axis between the two arms 180° rotation
- \* Length of the double arm 554 mm
- \* Weight supported by the arm: 23 Kg
- \* Color RAL 9002 grey-white
- \* All our medical arms are in conformity: CE, ROHS, Medical Grade, Regulations MDD 93/42 ECC.
- \* Fixed clamp for horizontal standard rail included in this configuration
- \* Fixing head for 25 mm diameter tube \* Warranty: 5 years