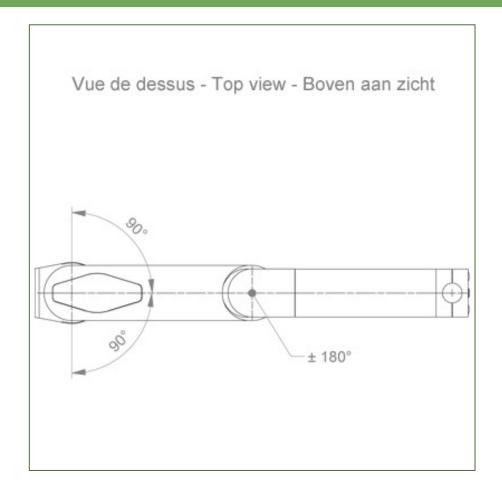

Presentation Part Number: WM 227.134

Double Medical swivel arm for infusion pump stand 554 mm, For mounting on horizontal standard rails 10 x 25, 8 x 35, 10 x 30, 10 x 50 mm

This double swivel arm for infusion pump stands is standard with a length of 554 mm and allows a 25 mm diameter infusion pole or a pole with the same diameter to be fixed, oriented and adjusted perfectly. Rotation axis from the fixing: 90° to the right and 90° to the left. Central axis between the two arms 180° rotation

## Technical data:

- \* Rotation of the arm from the fixation: 90° to the right, 90° to the left.
- \* Central axis between the two arms 180° rotation
- \* Length of the double arm 554 mm
- \* Weight supported by the arm: 23 Kg
- \* Color RAL 9002 grey-white
- \* All our medical arms are in conformity: CE, ROHS, Medical Grade, Regulations MDD 93/42 ECC.
- \* Fixed clamp for horizontal standard rail included in this configuration
- \* Fixing head for 25 mm diameter tube \* Warranty: 5 years