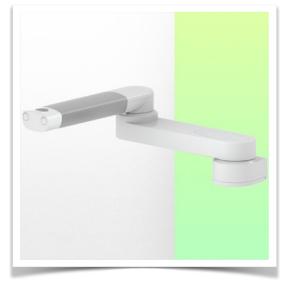

Presentation Part Number: WM 227.134

Double Medical swivel arm for infusion pump stand 554 mm, For mounting on horizontal standard rails 10 x 25, 8 x 35, 10 x 30, 10 x 50 mm

This double swivel arm for infusion pump stands is standard with a length of 554 mm and allows a 25 mm diameter infusion pole or a pole with the same diameter to be fixed, oriented and adjusted perfectly. Rotation axis from the fixing: 90° to the right and 90° to the left. Central axis between the two arms 180° rotation

( See options for infusion pump stand in the accessories section)

**Technical specifications** 

Part Number: WM 227.134

Double Medical swivel arm for infusion pump stand 554 mm, For mounting on horizontal standard rails 10 x 25, 8 x 35, 10 x 30, 10 x 50 mm

**Technical specifications** 

Part Number: WM 227.134

Double Medical swivel arm for infusion pump stand 554 mm, For mounting on horizontal standard rails  $10 \times 25$ ,  $8 \times 35$ ,  $10 \times 30$ ,  $10 \times 50$  mm