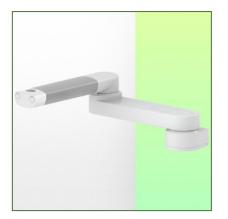

## Presentation

Part Number: WM 227.135

Double Medical swivel arm for infusion pump stand 554 mm, For mounting on vertical standard rail 10 x 25 mm

This double swivel arm for infusion pump stands is standard with a length of 554 mm and allows a 25 mm diameter infusion pole or a pole with the same diameter to be fixed, oriented and adjusted perfectly. Rotation axis from the fixing: 90° to the right and 90° to the left. Central axis between the two arms 180° rotation