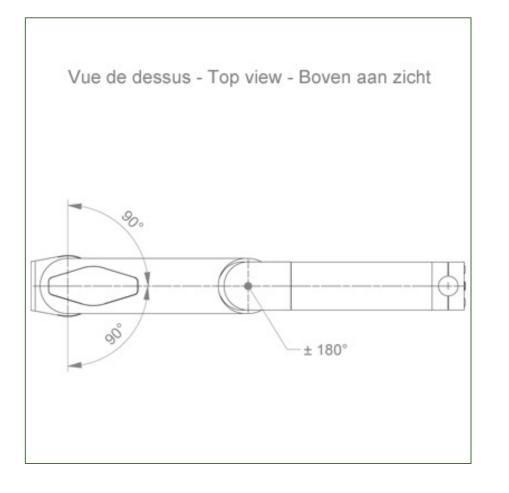

## Presentation

Part Number: WM 227.135

Double Medical swivel arm for infusion pump stand 554 mm, For mounting on vertical standard rail 10 x 25 mm

This double swivel arm for infusion pump stands is standard with a length of 554 mm and allows a 25 mm diameter infusion pole or a pole with the same diameter to be fixed, oriented and adjusted perfectly. Rotation axis from the fixing: 90° to the right and 90° to the left. Central axis between the two arms 180° rotation

## Technical data:

- \* Rotation of the arm from the fixation: 90° to the right, 90° to the left.
- \* Central axis between the two arms 180° rotation
- \* Length of the double arm 554 mm
- \* Weight supported by the arm: 23 Kg
- \* Color RAL 9002 grey-white