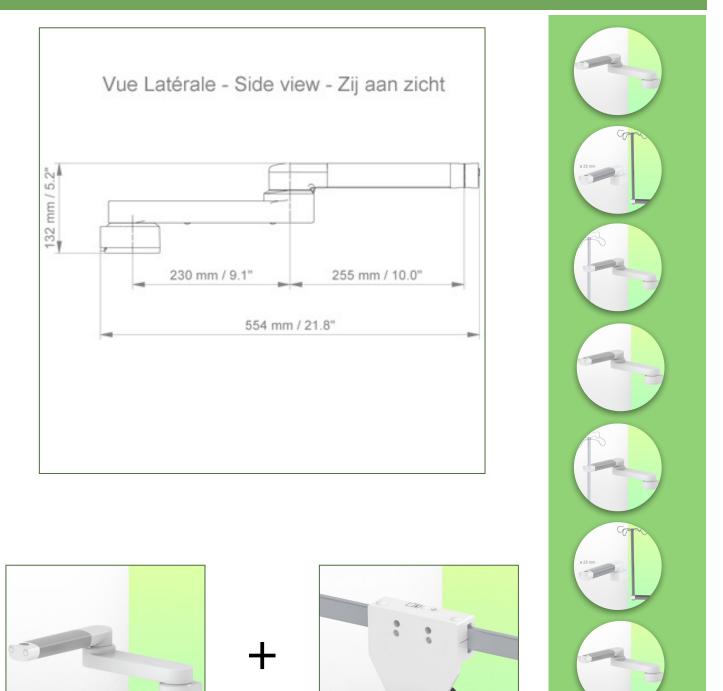

## Presentation

Part Number: WM 227.135

Double Medical swivel arm for infusion pump stand 554 mm, For mounting on vertical standard rail 10 x 25 mm

This double swivel arm for infusion pump stands is standard with a length of 554 mm and allows a 25 mm diameter infusion pole or a pole with the same diameter to be fixed, oriented and adjusted perfectly. Rotation axis from the fixing: 90° to the right and 90° to the left. Central axis between the two arms 180° rotation

## Technical data:

- \* Rotation of the arm from the fixation: 90° to the right, 90° to the left.
- \* Central axis between the two arms 180° rotation
- \* Length of the double arm 554 mm
- \* Weight supported by the arm: 23 Kg
- \* Color RAL 9002 grey-white