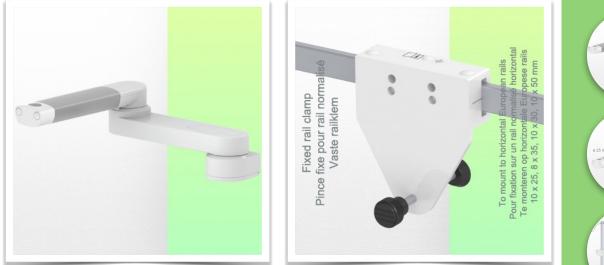

## Presentation

Part Number: WM 227.135

Double Medical swivel arm for infusion pump stand 554 mm, For mounting on vertical standard rail 10 x 25 mm

This double swivel arm for infusion pump stands is standard with a length of 554 mm and allows a 25 mm diameter infusion pole or a pole with the same diameter to be fixed, oriented and adjusted perfectly. Rotation axis from the fixing: 90° to the right and 90° to the left. Central axis between the two arms 180° rotation

\* All our medical arms are in conformity: CE, ROHS, Medical Grade, Regulations MDD 93/42 ECC.

- \* Fixed clamp for vertical standard rail included in this configuration
- \* Fixing head for 25 mm diameter tube \* Warranty: 5 years