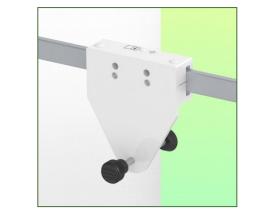

## Presentation

Part Number: WM 227.135

Double Medical swivel arm for infusion pump stand 554 mm, For mounting on vertical standard rail 10 x 25 mm

This double swivel arm for infusion pump stands is standard with a length of 554 mm and allows a 25 mm diameter infusion pole or a pole with the same diameter to be fixed, oriented and adjusted perfectly. Rotation axis from the fixing: 90° to the right and 90° to the left. Central axis between the two arms 180° rotation

## Technical data:

- \* Rotation of the arm from the fixation: 90° to the right, 90° to the left.
- \* Central axis between the two arms 180° rotation
- \* Length of the double arm 554 mm
- \* Weight supported by the arm: 23 Kg
- \* Color RAL 9002 grey-white

\* All our medical arms are in conformity: CE, ROHS, Medical Grade, Regulations MDD 93/42 ECC.

- \* Fixed clamp for vertical standard rail included in this configuration
- \* Fixing head for 25 mm diameter tube \* Warranty: 5 years