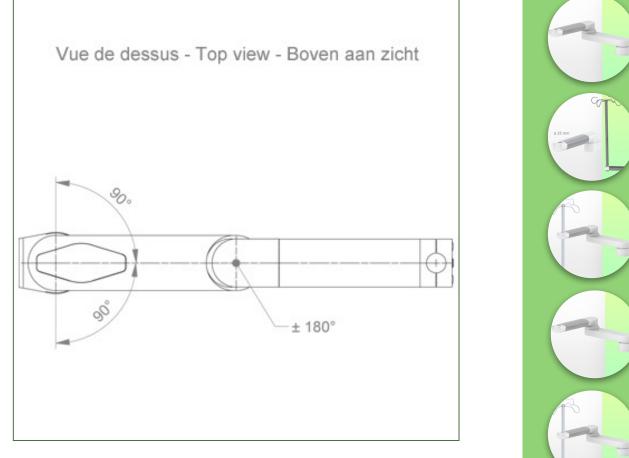

## Presentation

Part Number: WM 227.136

Double Medical swivel arm for infusion pump stand 554 mm, for mounting on wall track

This double swivel arm for infusion pump stands is standard with a length of 554 mm and allows a 25 mm diameter infusion pole or a pole with the same diameter to be fixed, oriented and adjusted perfectly. Rotation axis from the fixing: 90° to the right and 90° to the left. Central axis between the two arms 180° rotation

## Technical data:

- \* Rotation of the arm from the fixation: 90° to the right, 90° to the left.
- \* Central axis between the two arms 180° rotation
- \* Length of the double arm 554 mm
- \* Weight supported by the arm: 23 Kg
- \* Color RAL 9002 grey-white