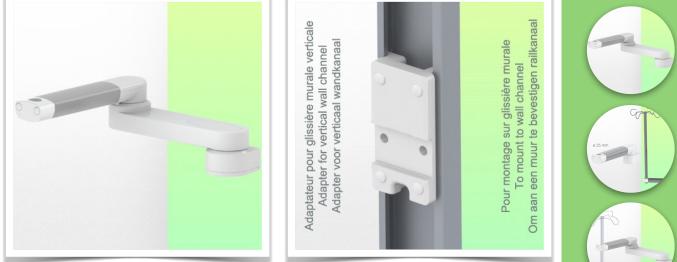

## Presentation

Part Number: WM 227.136

Double Medical swivel arm for infusion pump stand 554 mm, for mounting on wall track

This double swivel arm for infusion pump stands is standard with a length of 554 mm and allows a 25 mm diameter infusion pole or a pole with the same diameter to be fixed, oriented and adjusted perfectly. Rotation axis from the fixing: 90° to the right and 90° to the left. Central axis between the two arms 180° rotation

\* All our medical arms are in conformity: CE, ROHS, Medical Grade, Regulations MDD 93/42 ECC.

- \* Slide rail adapter included in this configuration
- \* Fixing head for 25 mm diameter tube \* Warranty: 5 years

( See options for infusion pump stand in the accessories section)