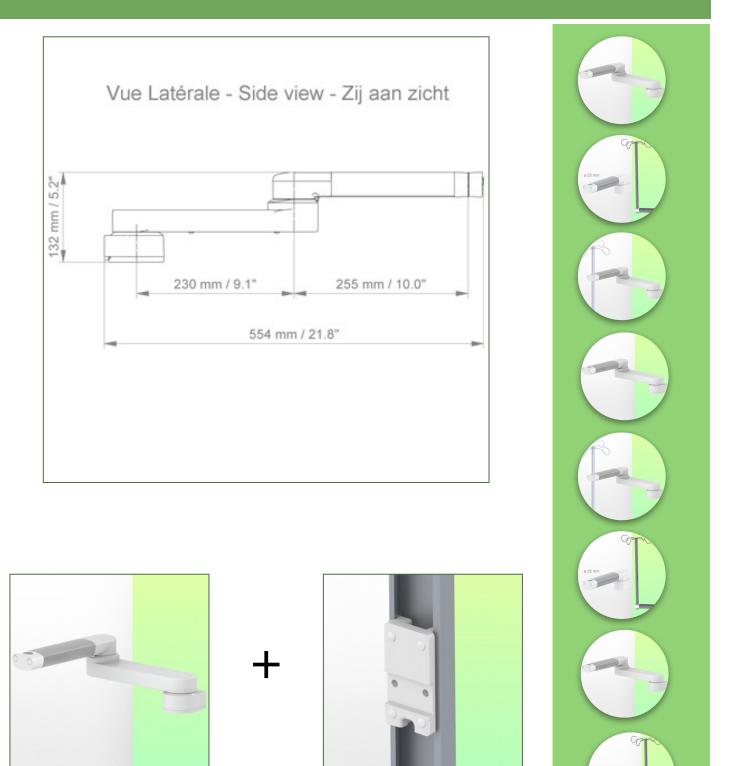

## Presentation

Part Number: WM 227.136

Double Medical swivel arm for infusion pump stand 554 mm, for mounting on wall track

This double swivel arm for infusion pump stands is standard with a length of 554 mm and allows a 25 mm diameter infusion pole or a pole with the same diameter to be fixed, oriented and adjusted perfectly. Rotation axis from the fixing: 90° to the right and 90° to the left. Central axis between the two arms 180° rotation

## Technical data:

- \* Rotation of the arm from the fixation: 90° to the right, 90° to the left.
- \* Central axis between the two arms 180° rotation
- \* Length of the double arm 554 mm
- \* Weight supported by the arm: 23 Kg
- \* Color RAL 9002 grey-white