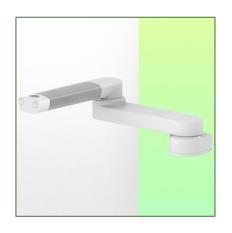

Presentation Part Number: WM 227.137

Double Medical swivel arm for infusion pump stand 554 mm, For mounting on variable tube  $\emptyset$  23-40 mm

This standard 554 mm long infusion pump stand double swivel arm allows a 25mm diameter infusion pole or a pole of the same diameter to be fixed, oriented and adjusted perfectly.

**Technical specifications** 

Part Number: WM 227.137

Double Medical swivel arm for infusion pump stand 554 mm, For mounting on variable tube  $\emptyset$  23-40 mm