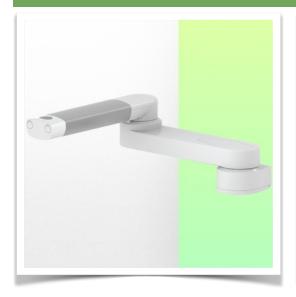

Presentation Part Number: WM 227.137

Double Medical swivel arm for infusion pump stand 554 mm, For mounting on variable tube  $\emptyset$  23-40 mm

This standard 554 mm long infusion pump stand double swivel arm allows a 25mm diameter infusion pole or a pole of the same diameter to be fixed, oriented and adjusted perfectly.

**Technical specifications** 

Part Number: WM 227.137

Double Medical swivel arm for infusion pump stand 554 mm, For mounting on variable tube  $\emptyset$  23-40 mm