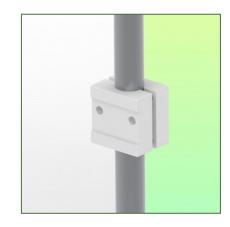

## Technical data:

- \* Arm rotation: 90° right, 90° left.
- \* Central axis between the two arms 180° rotation
- \* Length of the arm 554 mm
- \* Weight supported by the arm: 23 Kg
- \* Color RAL RAL 9002 grey-white
- \* All our medical arms are in conformity: CE, ROHS, Medical Grade, Regulations MDD 93/42 ECC.
- \* Variable tube adapter ø 23-40 mm included in this configuration
- \* Fixing head for 25 mm diameter tube \* Warranty: 5 years