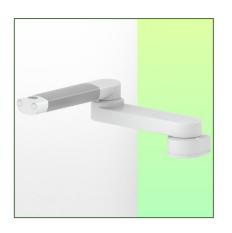

Presentation Part Number: WM 227.137

Double Medical swivel arm for infusion pump stand 554 mm, For mounting on variable tube  $\emptyset$  23-40 mm

This standard 554 mm long infusion pump stand double swivel arm allows a 25mm diameter infusion pole or a pole of the same diameter to be fixed, oriented and adjusted perfectly.

Axis of rotation from mounting: 90° right and 90° left

Central axis between the two arms 180° rotation

Maximum supported weight 23 kg including infusion pump.

## Technical data:

- \* Arm rotation: 90° right, 90° left.
- \* Central axis between the two arms 180° rotation
- \* Length of the arm 554 mm
- \* Weight supported by the arm: 23 Kg
- \* Color RAL RAL 9002 grey-white
- \* All our medical arms are in conformity: CE, ROHS, Medical Grade, Regulations MDD 93/42 ECC.
- \* Variable tube adapter ø 23-40 mm included in this configuration
- \* Fixing head for 25 mm diameter tube \* Warranty: 5 years