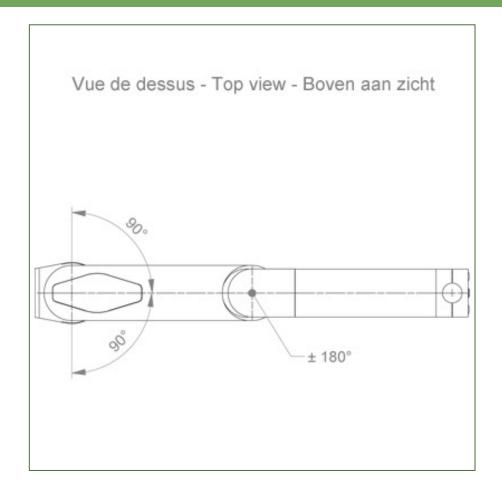

Axis of rotation from mounting: 90° right and 90° left

Central axis between the two arms 180° rotation

Maximum supported weight 23 kg including infusion pump.

## Technical data:

- \* Arm rotation: 90° right, 90° left.
- \* Central axis between the two arms 180° rotation
- \* Length of the arm 554 mm
- \* Weight supported by the arm: 23 Kg
- \* Color RAL RAL 9002 grey-white
- \* All our medical arms are in conformity: CE, ROHS, Medical Grade, Regulations MDD 93/42 ECC.
- \* Variable tube adapter ø 23-40 mm included in this configuration
- \* Fixing head for 25 mm diameter tube \* Warranty: 5 years