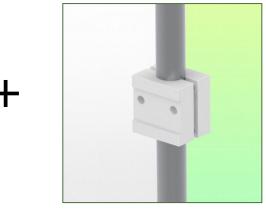

## Technical data:

- \* Arm rotation: 90° right, 90° left.
- \* Central axis between the two arms 180° rotation
- \* Length of the arm 554 mm
- \* Weight supported by the arm: 23 Kg
- \* Color RAL RAL 9002 grey-white
- \* All our medical arms are in conformity: CE, ROHS, Medical Grade, Regulations MDD 93/42 ECC.
- \* Variable tube adapter ø 23-40 mm included in this configuration
- \* Fixing head for 25 mm diameter tube \* Warranty: 5 years