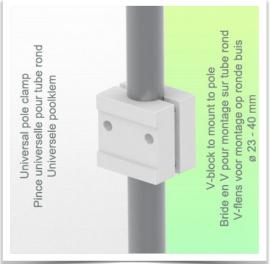

## Technical data:

- \* Arm rotation: 90° right, 90° left.
- \* Central axis between the two arms 180° rotation
- \* Length of the arm 554 mm
- \* Weight supported by the arm: 23 Kg
- \* Color RAL RAL 9002 grey-white
- \* All our medical arms are in conformity: CE, ROHS, Medical Grade, Regulations MDD 93/42 ECC.
- \* Variable tube adapter ø 23-40 mm included in this configuration
- \* Fixing head for 25 mm diameter tube \* Warranty: 5 years