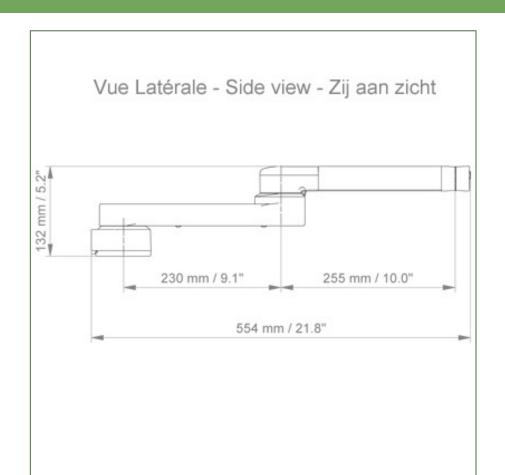

## Technical data:

- \* Arm rotation: 90° right, 90° left.
- \* Central axis between the two arms 180° rotation
- \* Length of the arm 554 mm
- \* Weight supported by the arm: 23 Kg
- \* Color RAL RAL 9002 grey-white
- \* All our medical arms are in conformity: CE, ROHS, Medical Grade, Regulations MDD 93/42 ECC.
- \* Variable tube adapter ø 23-40 mm included in this configuration
- \* Fixing head for 25 mm diameter tube \* Warranty: 5 years