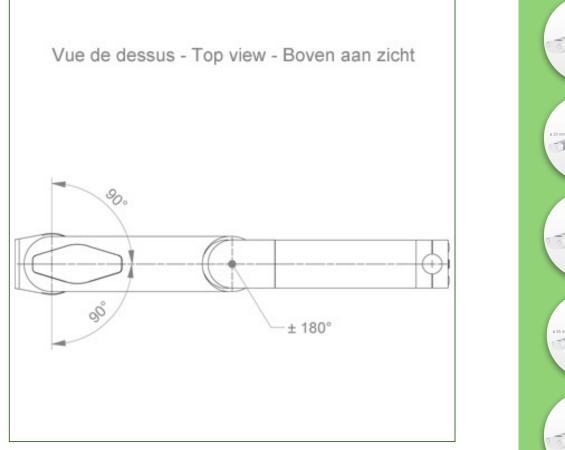

Axis of rotation from mounting: 90° right and 90° left

Central axis between the two arms 180° rotation

Maximum supported weight 23 kg including infusion pump.

## Technical data:

- \* Arm rotation: 90° right, 90° left.
- \* Central axis between the two arms 180° rotation
- \* Length of the arm 554 mm
- \* Weight supported by the arm: 23 Kg
- \* Color RAL RAL 9002 grey-white