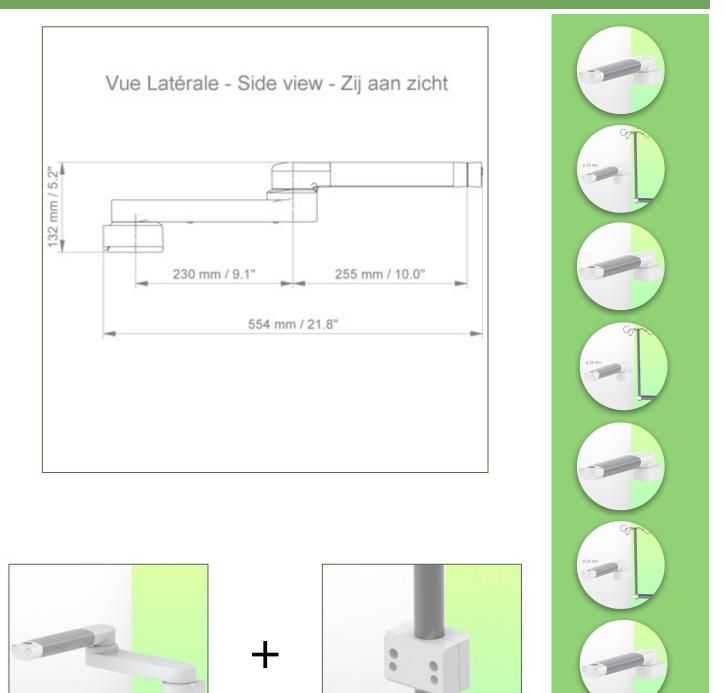

## Presentation

Part Number: WM 227.138

Double Medical swivel arm for infusion pump stand 554 mm, For mounting to fixed tube ø 25 mm

This standard 554 mm long infusion pump stand swivel arm allows a 25mm diameter infusion pole or a pole of the same diameter to be fixed, oriented and adjusted perfectly.

## Technical data:

- \* Arm rotation: 90° right, 90° left.
- \* Central axis between the two arms 180° rotation
- \* Length of the arm 554 mm
- \* Weight supported by the arm: 23 Kg
- \* Color RAL RAL 9002 grey-white