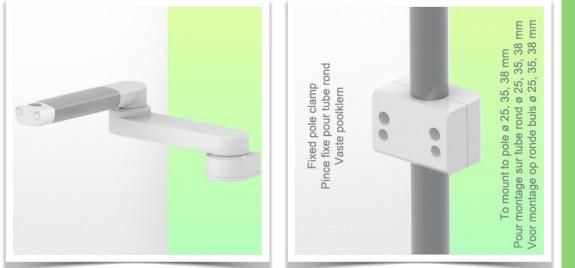

## Presentation

Part Number: WM 227.138

Double Medical swivel arm for infusion pump stand 554 mm, For mounting to fixed tube ø 25 mm

This standard 554 mm long infusion pump stand swivel arm allows a 25mm diameter infusion pole or a pole of the same diameter to be fixed, oriented and adjusted perfectly.

\* All our medical arms are in conformity: CE, ROHS, Medical Grade, Regulations MDD 93/42 ECC.

- \* Fixed tube adapter ø 25 mm included in this configuration
- \* Fixing head for 25 mm diameter tube \* Warranty: 5 years

( See options for infusion pump stand in the accessories section)