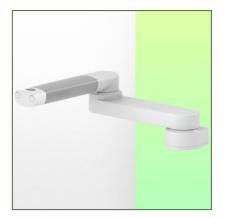

## Presentation

Part Number: WM 227.138

Double Medical swivel arm for infusion pump stand 554 mm, For mounting to fixed tube ø 25 mm

This standard 554 mm long infusion pump stand swivel arm allows a 25mm diameter infusion pole or a pole of the same diameter to be fixed, oriented and adjusted perfectly.

## **Technical specifications**

Part Number: WM 227.138

Double Medical swivel arm for infusion pump stand 554 mm, For mounting to fixed tube ø 25 mm