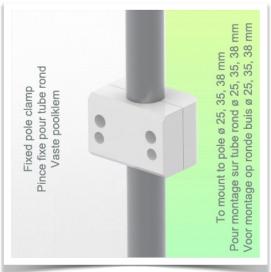

## Technical data:

- \* Arm rotation: 90° right, 90° left.
- \* Central axis between the two arms 180° rotation
- \* Length of the arm 554 mm
- \* Weight supported by the arm: 23 Kg
- \* Color RAL RAL 9002 grey-white
- \* All our medical arms are in conformity: CE, ROHS, Medical Grade, Regulations MDD 93/42 ECC.
- \* Fixed tube adapter ø 30 mm included in this configuration
- \* Fixing head for 25 mm diameter tube \* Warranty: 5 years