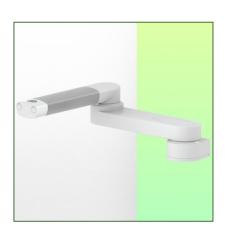

Presentation Part Number: WM 227.139

Double Medical swivel arm for infusion pump stand 554 mm, For mounting to fixed tube ø 30 mm

This standard 554 mm long infusion pump stand double swivel arm allows a 25mm diameter infusion pole or a pole of the same diameter to be fixed, oriented and adjusted perfectly.

## Technical data:

- \* Arm rotation: 90° right, 90° left.
- \* Central axis between the two arms 180° rotation
- \* Length of the arm 554 mm
- \* Weight supported by the arm: 23 Kg
- \* Color RAL RAL 9002 grey-white
- \* All our medical arms are in conformity: CE, ROHS, Medical Grade, Regulations MDD 93/42 ECC.
- \* Fixed tube adapter ø 30 mm included in this configuration
- \* Fixing head for 25 mm diameter tube \* Warranty: 5 years