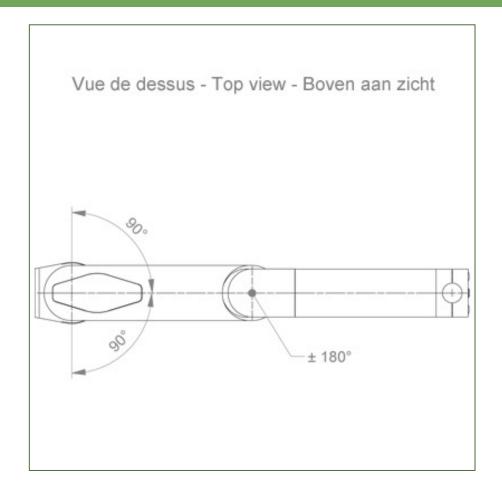

Axis of rotation from mounting: 90° right and 90° left

Central axis between the two arms 180° rotation

Maximum supported weight 23 kg including infusion pump.

## Technical data:

- \* Arm rotation: 90° right, 90° left.
- \* Central axis between the two arms 180° rotation
- \* Length of the arm 554 mm
- \* Weight supported by the arm: 23 Kg
- \* Color RAL RAL 9002 grey-white
- \* All our medical arms are in conformity: CE, ROHS, Medical Grade, Regulations MDD 93/42 ECC.
- \* Fixed tube adapter ø 30 mm included in this configuration
- \* Fixing head for 25 mm diameter tube \* Warranty: 5 years