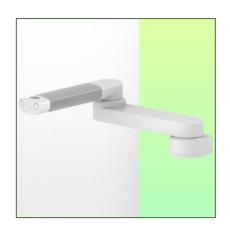

Presentation Part Number: WM 227.139

Double Medical swivel arm for infusion pump stand 554 mm, For mounting to fixed tube ø 30 mm

This standard 554 mm long infusion pump stand double swivel arm allows a 25mm diameter infusion pole or a pole of the same diameter to be fixed, oriented and adjusted perfectly.

( See options for infusion pump stand in the accessories section)

**Technical specifications** 

Part Number: WM 227.139

Double Medical swivel arm for infusion pump stand 554 mm, For mounting to fixed tube  $\emptyset$  30 mm

**Technical specifications** 

Part Number: WM 227.139

Double Medical swivel arm for infusion pump stand 554 mm, For mounting to fixed tube  $\emptyset$  30 mm