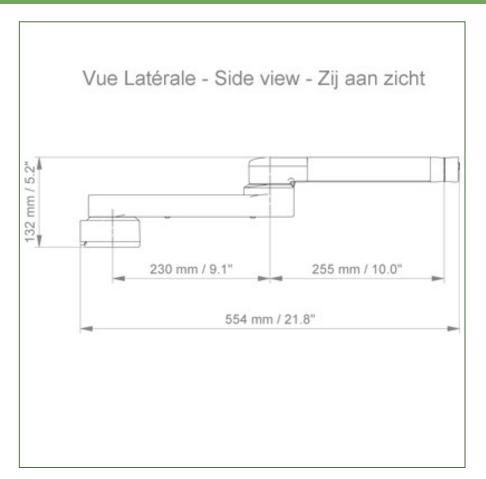

Axis of rotation from mounting: 90° right and 90° left

Central axis between the two arms 180° rotation

Maximum supported weight 23 kg including infusion pump.

## Technical data:

- \* Arm rotation: 90° right, 90° left.
- \* Central axis between the two arms 180° rotation
- \* Length of the arm 554 mm
- \* Weight supported by the arm: 23 Kg
- \* Color RAL RAL 9002 grey-white
- \* All our medical arms are in conformity: CE, ROHS, Medical Grade, Regulations MDD 93/42 ECC.
- \* Fixed tube adapter ø 30 mm included in this configuration
- \* Fixing head for 25 mm diameter tube \* Warranty: 5 years