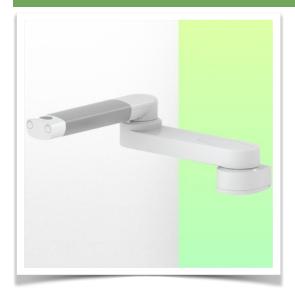

Presentation Part Number: WM 227.139

Double Medical swivel arm for infusion pump stand 554 mm, For mounting to fixed tube ø 30 mm

This standard 554 mm long infusion pump stand double swivel arm allows a 25mm diameter infusion pole or a pole of the same diameter to be fixed, oriented and adjusted perfectly.

## Technical data:

- \* Arm rotation: 90° right, 90° left.
- \* Central axis between the two arms 180° rotation
- \* Length of the arm 554 mm
- \* Weight supported by the arm: 23 Kg
- \* Color RAL RAL 9002 grey-white
- \* All our medical arms are in conformity: CE, ROHS, Medical Grade, Regulations MDD 93/42 ECC.
- \* Fixed tube adapter ø 30 mm included in this configuration
- \* Fixing head for 25 mm diameter tube \* Warranty: 5 years