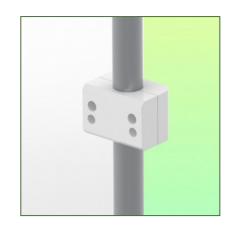

Presentation Part Number: WM 227.140

Double Medical swivel arm for infusion pump stand 554 mm, For mounting to fixed tube ø 35 mm

This standard 554 mm long infusion pump stand double swivel arm allows a 25mm diameter infusion pole or a pole of the same diameter to be fixed, oriented and adjusted perfectly.

## Technical data:

- \* Arm rotation: 90° right, 90° left.
- \* Central axis between the two arms 180° rotation
- \* Length of the arm 554 mm
- \* Weight supported by the arm: 23 Kg
- \* Color RAL RAL 9002 grey-white
- \* All our medical arms are in conformity: CE, ROHS, Medical Grade, Regulations MDD 93/42 ECC.
- \* Fixed tube adapter ø 35 mm included in this configuration
- \* Fixing head for 25 mm diameter tube \* Warranty: 5 years