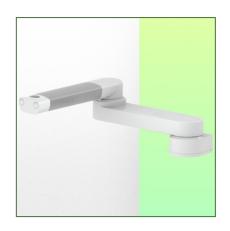

Presentation Part Number: WM 227.140

Double Medical swivel arm for infusion pump stand 554 mm, For mounting to fixed tube ø 35 mm

This standard 554 mm long infusion pump stand double swivel arm allows a 25mm diameter infusion pole or a pole of the same diameter to be fixed, oriented and adjusted perfectly.

Axis of rotation from mounting: 90° right and 90° left

Central axis between the two arms 180° rotation

Maximum supported weight 23 kg including infusion pump.

## Technical data:

- \* Arm rotation: 90° right, 90° left.
- \* Central axis between the two arms 180° rotation
- \* Length of the arm 554 mm
- \* Weight supported by the arm: 23 Kg
- \* Color RAL RAL 9002 grey-white
- \* All our medical arms are in conformity: CE, ROHS, Medical Grade, Regulations MDD 93/42 ECC.
- \* Fixed tube adapter ø 35 mm included in this configuration
- \* Fixing head for 25 mm diameter tube \* Warranty: 5 years