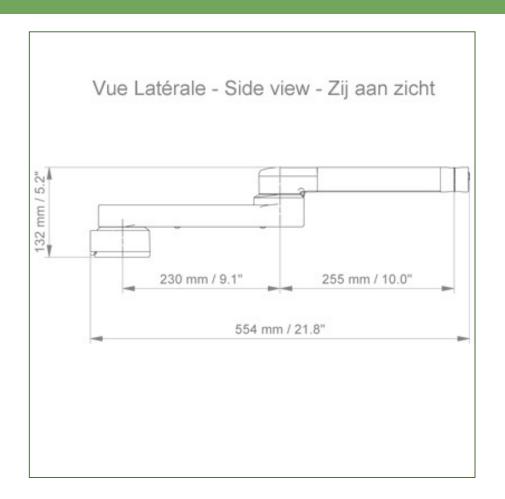

## Technical data:

- \* Arm rotation: 90° right, 90° left.
- \* Central axis between the two arms 180° rotation
- \* Length of the arm 554 mm
- \* Weight supported by the arm: 23 Kg
- \* Color RAL RAL 9002 grey-white
- \* All our medical arms are in conformity: CE, ROHS, Medical Grade, Regulations MDD 93/42 ECC.
- \* Fixed tube adapter ø 35 mm included in this configuration
- \* Fixing head for 25 mm diameter tube \* Warranty: 5 years