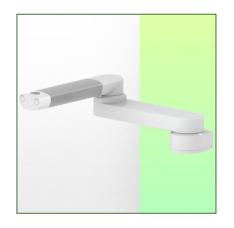

Presentation Part Number: WM 227.140

Double Medical swivel arm for infusion pump stand 554 mm, For mounting to fixed tube ø 35 mm

This standard 554 mm long infusion pump stand double swivel arm allows a 25mm diameter infusion pole or a pole of the same diameter to be fixed, oriented and adjusted perfectly.

( See options for infusion pump stand in the accessories section)

**Technical specifications** 

Part Number: WM 227.140

Double Medical swivel arm for infusion pump stand 554 mm, For mounting to fixed tube  $\emptyset$  35 mm

**Technical specifications** 

Part Number: WM 227.140

Double Medical swivel arm for infusion pump stand 554 mm, For mounting to fixed tube  $\emptyset$  35 mm