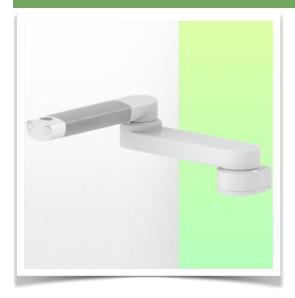

Presentation Part Number: WM 227.140

Double Medical swivel arm for infusion pump stand 554 mm, For mounting to fixed tube ø 35 mm

This standard 554 mm long infusion pump stand double swivel arm allows a 25mm diameter infusion pole or a pole of the same diameter to be fixed, oriented and adjusted perfectly.

( See options for infusion pump stand in the accessories section)

**Technical specifications** 

Part Number: WM 227.140

Double Medical swivel arm for infusion pump stand 554 mm, For mounting to fixed tube  $\emptyset$  35 mm

**Technical specifications** 

Part Number: WM 227.140

Double Medical swivel arm for infusion pump stand 554 mm, For mounting to fixed tube  $\emptyset$  35 mm