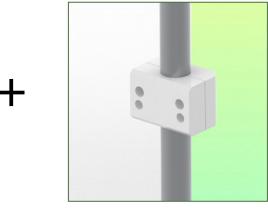

Presentation Part Number: WM 227.140

Double Medical swivel arm for infusion pump stand 554 mm, For mounting to fixed tube ø 35 mm

This standard 554 mm long infusion pump stand double swivel arm allows a 25mm diameter infusion pole or a pole of the same diameter to be fixed, oriented and adjusted perfectly.

## Technical data:

- \* Arm rotation: 90° right, 90° left.
- \* Central axis between the two arms 180° rotation
- \* Length of the arm 554 mm
- \* Weight supported by the arm: 23 Kg
- \* Color RAL RAL 9002 grey-white
- \* All our medical arms are in conformity: CE, ROHS, Medical Grade, Regulations MDD 93/42 ECC.
- \* Fixed tube adapter ø 35 mm included in this configuration
- \* Fixing head for 25 mm diameter tube \* Warranty: 5 years