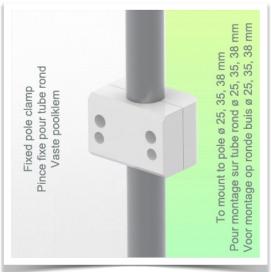

## Technical data:

- \* Arm rotation: 90° right, 90° left.
- \* Central axis between the two arms 180° rotation
- \* Length of the arm 554 mm
- \* Weight supported by the arm: 23 Kg
- \* Color RAL RAL 9002 grey-white
- \* All our medical arms are in conformity: CE, ROHS, Medical Grade, Regulations MDD 93/42 ECC.
- \* Fixed tube adapter ø 35 mm included in this configuration
- \* Fixing head for 25 mm diameter tube \* Warranty: 5 years