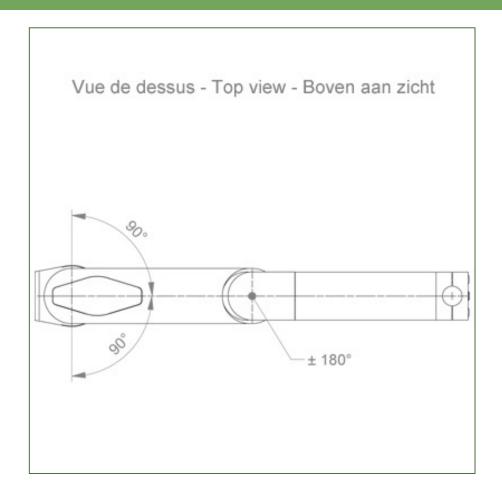

Axis of rotation from mounting: 90° right and 90° left

Central axis between the two arms 180° rotation

Maximum supported weight 23 kg including infusion pump.

## Technical data:

- \* Arm rotation: 90° right, 90° left.
- \* Central axis between the two arms 180° rotation
- \* Length of the arm 554 mm
- \* Weight supported by the arm: 23 Kg
- \* Color RAL RAL 9002 grey-white
- \* All our medical arms are in conformity: CE, ROHS, Medical Grade, Regulations MDD 93/42 ECC.
- \* Fixed tube adapter ø 35 mm included in this configuration
- \* Fixing head for 25 mm diameter tube \* Warranty: 5 years