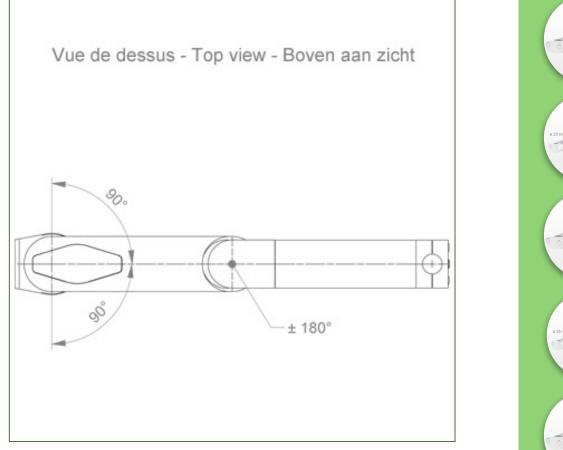

Axis of rotation from mounting: 90° right and 90° left

Central axis between the two arms 180° rotation

Maximum supported weight 23 kg including infusion pump.

## Technical data:

- \* Arm rotation: 90° right, 90° left.
- \* Central axis between the two arms 180° rotation
- \* Length of the arm 554 mm
- \* Weight supported by the arm: 23 Kg
- \* Color RAL RAL 9002 grey-white