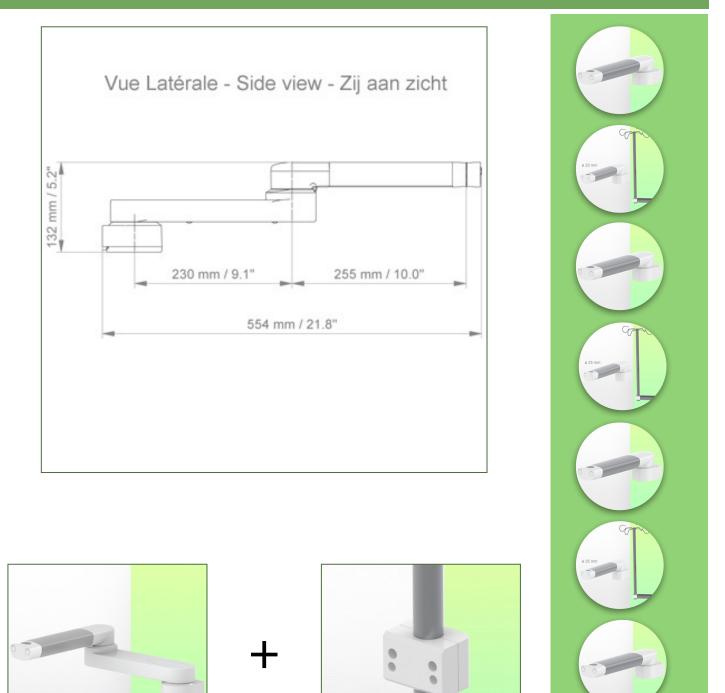

## Presentation

Part Number: WM 227.141

Double Medical swivel arm for infusion pump stand 554 mm, For mounting to fixed tube ø 38 mm

This standard 554 mm long infusion pump stand double swivel arm allows a 25mm diameter infusion pole or a pole of the same diameter to be fixed, oriented and adjusted perfectly.

Axis of rotation from mounting: 90° right and 90° left

Central axis between the two arms 180° rotation

Maximum supported weight 23 kg including infusion pump.

## Technical data:

- \* Arm rotation: 90° right, 90° left.
- \* Central axis between the two arms 180° rotation
- \* Length of the arm 554 mm
- \* Weight supported by the arm: 23 Kg
- \* Color RAL RAL 9002 grey-white