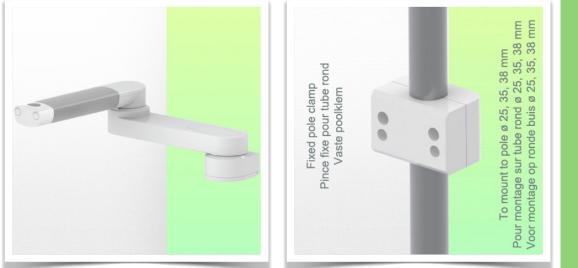

## Presentation

Part Number: WM 227.141

Double Medical swivel arm for infusion pump stand 554 mm, For mounting to fixed tube ø 38 mm

This standard 554 mm long infusion pump stand double swivel arm allows a 25mm diameter infusion pole or a pole of the same diameter to be fixed, oriented and adjusted perfectly.

\* All our medical arms are in conformity: CE, ROHS, Medical Grade, Regulations MDD 93/42 ECC.

- \* Fixed tube adapter ø 38 mm included in this configuration
- \* Fixing head for 25 mm diameter tube \* Warranty: 5 years