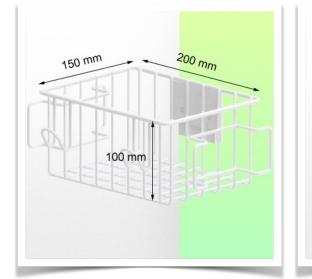

## **Technical specifications:**

- \* Dimensions: 200 x 150 x 100 mm (W x D x H)
- \* Max. basket load capacity: 2.5 Kg
- \* Slide rail adapter included in this configuration
- \* Color: White
- \* Warranty: 5 years