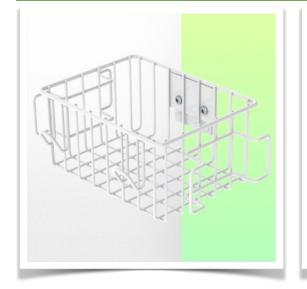

## Presentation

Part Number: WM 227.148

Small serving basket 200 x 150 x 100 mm, for mounting on wall track

Adapter for vertical wall channel Adapter voor verticaal wadkanaal

Adaptateur pour glissière murale Vertical

Pour montage sur glissière murale To mount to wall channel Om aan een muur te bevestigen railkannal

This small serving basket with its open

structure will allow you to see the contents directly. This storage solution is a perfect complement to your medical workstation.