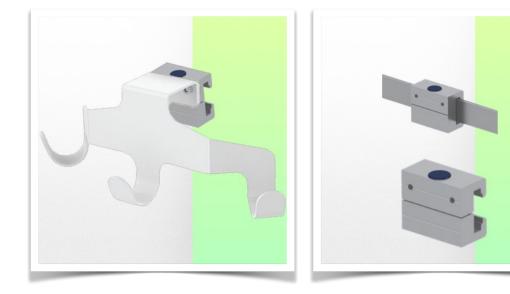

## Presentation

Part Number: WM 227.166

Triple hook for cable, for mounting on horizontal standard rails 10 x 25, 8 x 35, 10 x 30, 10 x 50 mm

This cable hook with its matching mounting interface is the ideal addition when long cables need to be suspended and its design offers hygiene and cleaning in every detail. Its modern design has been specially developed for healthcare environments.

## \* Three end cable hook

\* Length 230 mm. \* Mounting on horizontal standard rails 10 x 25, 8 x 35, 10 x 30, 10 x 50 mm \* Mounting adapter included in this configuration as described in this presentation sheet.