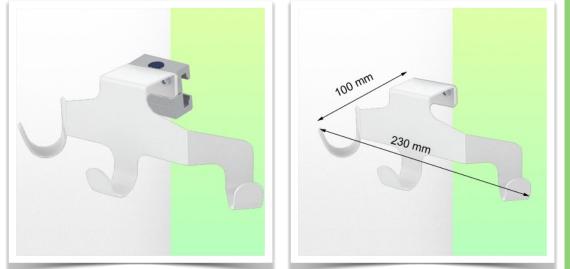

## \* Three end cable hook

\* Length 230 mm. \* Mounting on horizontal standard rails 10 x 25, 8 x 35, 10 x 30, 10 x 50 mm \* Mounting adapter included in this configuration as described in this presentation sheet.