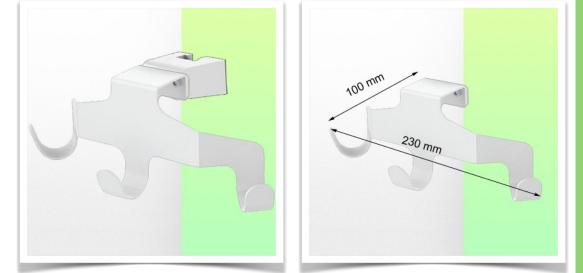

## Presentation

Part Number: WM 227.167

Triple hook for cable, for mounting on vertical standard rail 10 x 25 mm

This cable hook with its matching mounting interface is the ideal addition when long cables need to be suspended and its design offers hygiene and cleaning in every detail. Its modern design has been specially developed for healthcare environments.

## Technical specifications:

- \* Three end cable hook
- \* Length 230 mm

 $^{*}$  Mounting adapter included in this configuration as described in this presentation sheet.  $^{*}$  Mounting on vertical standard rail 10 x 25 mm