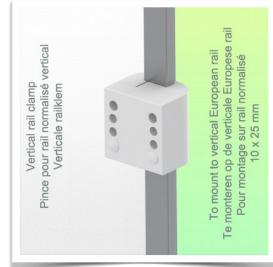

## Technical specifications:

- \* Three end cable hook
- \* Length 230 mm

 $^{*}$  Mounting adapter included in this configuration as described in this presentation sheet.  $^{*}$  Mounting on vertical standard rail 10 x 25 mm