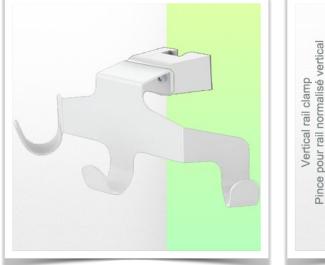

## Presentation

Part Number: WM 227.167

Triple hook for cable, for mounting on vertical standard rail 10 x 25 mm

This cable hook with its matching mounting interface is the ideal addition when long cables need to be suspended and its design offers hygiene and cleaning in every detail. Its modern design has been specially developed for healthcare environments.

## Technical specifications:

- \* Three end cable hook
- \* Length 230 mm

 $^{*}$  Mounting adapter included in this configuration as described in this presentation sheet.  $^{*}$  Mounting on vertical standard rail 10 x 25 mm