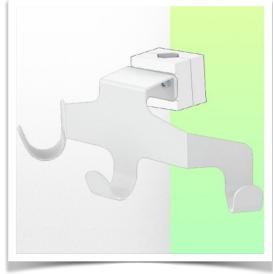

Presentation Part Number: WM 227.169

Triple hook for cable, for mounting on variable tube ø 23-40 mm

This cable hook with its matching mounting interface is the ideal addition when long cables need to be suspended and its design offers hygiene and cleaning in every detail. Its modern design has been specially developed for healthcare environments.

## **Technical specifications:**

- \* Three end cable hook
- \* Length 230 mm
- \* Mounting adapter included in this configuration as described in this presentation sheet. \* Mounting on variable tube  $\emptyset$  23-40 mm
- \* Colour: White\* Warranty: 5 years