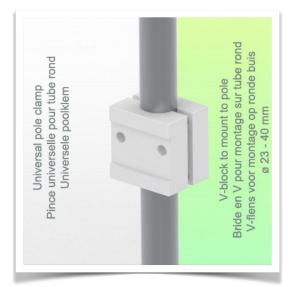

Presentation Part Number: WM 227.169

Triple hook for cable, for mounting on variable tube ø 23-40 mm

This cable hook with its matching mounting interface is the ideal addition when long cables need to be suspended and its design offers hygiene and cleaning in every detail. Its modern design has been specially developed for healthcare environments.

## **Technical specifications:**

- \* Three end cable hook
- \* Length 230 mm
- \* Mounting adapter included in this configuration as described in this presentation sheet. \* Mounting on variable tube  $\emptyset$  23-40 mm
- \* Colour: White\* Warranty: 5 years