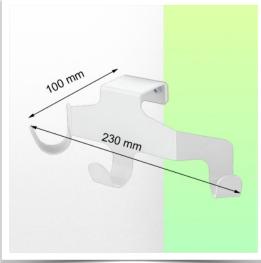

## **Technical specifications:**

- \* Three end cable hook
- \* Length 230 mm
- \* Mounting adapter included in this configuration as described in this presentation sheet. \* Mounting on variable tube  $\emptyset$  23-40 mm
- \* Colour: White\* Warranty: 5 years