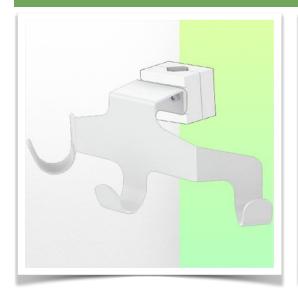

Presentation Part Number: WM 227.169

Triple hook for cable, for mounting on variable tube ø 23-40 mm

This cable hook with its matching mounting interface is the ideal addition when long cables need to be suspended and its design offers hygiene and cleaning in every detail. Its modern design has been specially developed for healthcare environments.

## **Technical specifications:**

- \* Three end cable hook
- \* Length 230 mm
- \* Mounting adapter included in this configuration as described in this presentation sheet. \* Mounting on variable tube  $\emptyset$  23-40 mm
- \* Colour: White\* Warranty: 5 years