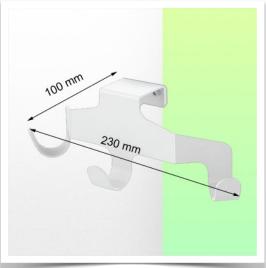

## **Technical specifications:**

- \* Three end cable hook
- \* Length 230 mm
- $^{\ast}$  Mounting adapter included in this configuration as described in this presentation sheet.  $^{\ast}$  Mounting to fixed tube ø 25 mm
- \* Colour: White \* Warranty: 5 years