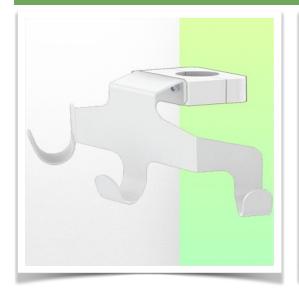

Presentation Part Number: WM 227.170

Triple hook for cable, for mounting to fixed tube ø 25 mm

This cable hook with its matching mounting interface is the ideal addition when long cables need to be suspended and its design offers hygiene and cleaning in every detail. Its modern design has been specially developed for healthcare environments.

## **Technical specifications:**

- \* Three end cable hook
- \* Length 230 mm
- $^{\ast}$  Mounting adapter included in this configuration as described in this presentation sheet.  $^{\ast}$  Mounting to fixed tube ø 25 mm
- \* Colour: White \* Warranty: 5 years