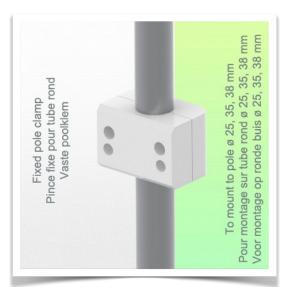

Presentation Part Number: WM 227.170

Triple hook for cable, for mounting to fixed tube ø 25 mm

This cable hook with its matching mounting interface is the ideal addition when long cables need to be suspended and its design offers hygiene and cleaning in every detail. Its modern design has been specially developed for healthcare environments.

## **Technical specifications:**

- \* Three end cable hook
- \* Length 230 mm
- $^{\ast}$  Mounting adapter included in this configuration as described in this presentation sheet.  $^{\ast}$  Mounting to fixed tube ø 25 mm
- \* Colour: White \* Warranty: 5 years