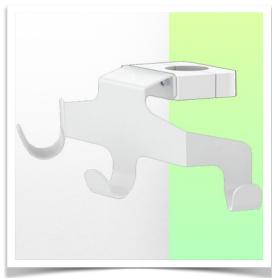

Presentation Part Number: WM 227.170

Triple hook for cable, for mounting to fixed tube ø 25 mm

This cable hook with its matching mounting interface is the ideal addition when long cables need to be suspended and its design offers hygiene and cleaning in every detail. Its modern design has been specially developed for healthcare environments.

## **Technical specifications:**

- \* Three end cable hook
- \* Length 230 mm
- $^{\ast}$  Mounting adapter included in this configuration as described in this presentation sheet.  $^{\ast}$  Mounting to fixed tube ø 25 mm
- \* Colour: White \* Warranty: 5 years