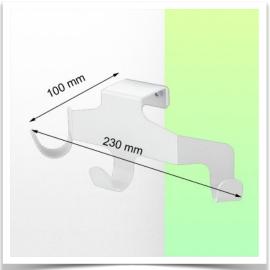

## **Technical specifications:**

- \* Three end cable hook
- \* Length 230 mm
- \* Mounting adapter included in this configuration as described in this presentation sheet. \* Mounting to fixed tube  $\emptyset$  30 mm
- \* Colour: White \* Warranty: 5 years