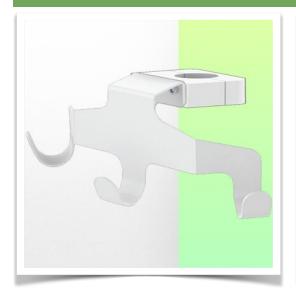

Presentation Part Number: WM 227.171

Triple hook for cable, for mounting to fixed tube ø 30 mm

This cable hook with its matching mounting interface is the ideal addition when long cables need to be suspended and its design offers hygiene and cleaning in every detail. Its modern design has been specially developed for healthcare environments.

## **Technical specifications:**

- \* Three end cable hook
- \* Length 230 mm
- \* Mounting adapter included in this configuration as described in this presentation sheet. \* Mounting to fixed tube  $\emptyset$  30 mm
- \* Colour: White \* Warranty: 5 years