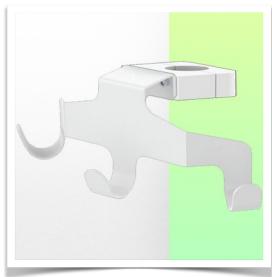

Presentation Part Number: WM 227.171

Triple hook for cable, for mounting to fixed tube ø 30 mm

This cable hook with its matching mounting interface is the ideal addition when long cables need to be suspended and its design offers hygiene and cleaning in every detail. Its modern design has been specially developed for healthcare environments.

## **Technical specifications:**

- \* Three end cable hook
- \* Length 230 mm
- \* Mounting adapter included in this configuration as described in this presentation sheet. \* Mounting to fixed tube  $\emptyset$  30 mm
- \* Colour: White \* Warranty: 5 years