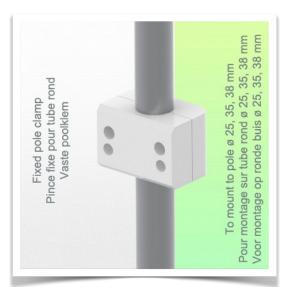

Presentation Part Number: WM 227.171

Triple hook for cable, for mounting to fixed tube ø 30 mm

This cable hook with its matching mounting interface is the ideal addition when long cables need to be suspended and its design offers hygiene and cleaning in every detail. Its modern design has been specially developed for healthcare environments.

## **Technical specifications:**

- \* Three end cable hook
- \* Length 230 mm
- \* Mounting adapter included in this configuration as described in this presentation sheet. \* Mounting to fixed tube  $\emptyset$  30 mm
- \* Colour: White \* Warranty: 5 years