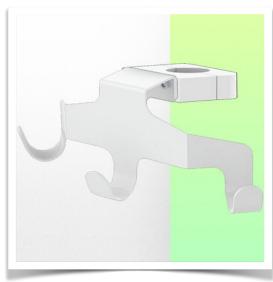

Presentation Part Number: WM 227.172

Triple hook for cable, for mounting to fixed tube ø 35 mm

This cable hook with its matching mounting interface is the ideal addition when long cables need to be suspended and its design offers hygiene and cleaning in every detail. Its modern design has been specially developed for healthcare environments.

## **Technical specifications:**

- \* Three end cable hook
- \* Length 230 mm
- \* Mounting adapter included in this configuration as described in this presentation sheet. \* Mounting to fixed tube  $\emptyset$  35 mm
- \* Colour: White \* Warranty: 5 years