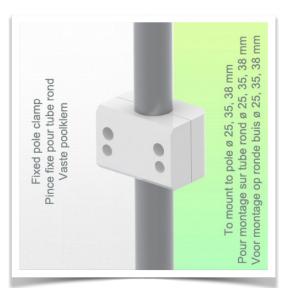

Presentation Part Number: WM 227.172

Triple hook for cable, for mounting to fixed tube ø 35 mm

This cable hook with its matching mounting interface is the ideal addition when long cables need to be suspended and its design offers hygiene and cleaning in every detail. Its modern design has been specially developed for healthcare environments.

## **Technical specifications:**

- \* Three end cable hook
- \* Length 230 mm
- \* Mounting adapter included in this configuration as described in this presentation sheet. \* Mounting to fixed tube  $\emptyset$  35 mm
- \* Colour: White \* Warranty: 5 years