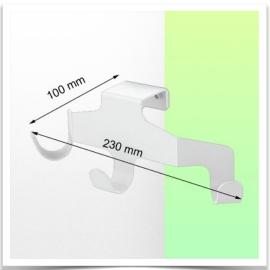

## **Technical specifications:**

- \* Three end cable hook
- \* Length 230 mm
- \* Mounting adapter included in this configuration as described in this presentation sheet. \* Mounting to fixed tube  $\emptyset$  35 mm
- \* Colour: White \* Warranty: 5 years