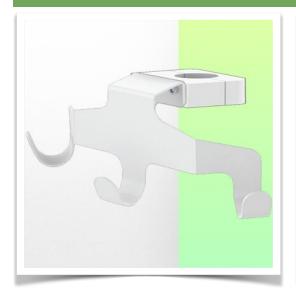

Presentation Part Number: WM 227.172

Triple hook for cable, for mounting to fixed tube ø 35 mm

This cable hook with its matching mounting interface is the ideal addition when long cables need to be suspended and its design offers hygiene and cleaning in every detail. Its modern design has been specially developed for healthcare environments.

## **Technical specifications:**

- \* Three end cable hook
- \* Length 230 mm
- \* Mounting adapter included in this configuration as described in this presentation sheet. \* Mounting to fixed tube  $\emptyset$  35 mm
- \* Colour: White \* Warranty: 5 years