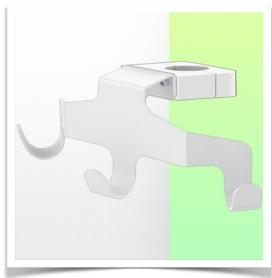

Presentation Part Number: WM 227.173

Triple hook for cable, for mounting to fixed tube ø 38 mm

This cable hook with its matching mounting interface is the ideal addition when long cables need to be suspended and its design offers hygiene and cleaning in every detail. Its modern design has been specially developed for healthcare environments.

## **Technical specifications:**

- \* Three end cable hook
- \* Length 230 mm
- \* Mounting adapter included in this configuration as described in this presentation sheet. \* Mounting to fixed tube  $\emptyset$  38 mm
- \* Colour: White \* Warranty: 5 years