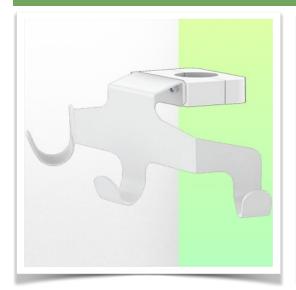

Presentation Part Number: WM 227.173

Triple hook for cable, for mounting to fixed tube ø 38 mm

This cable hook with its matching mounting interface is the ideal addition when long cables need to be suspended and its design offers hygiene and cleaning in every detail. Its modern design has been specially developed for healthcare environments.

## **Technical specifications:**

- \* Three end cable hook
- \* Length 230 mm
- \* Mounting adapter included in this configuration as described in this presentation sheet. \* Mounting to fixed tube  $\emptyset$  38 mm
- \* Colour: White \* Warranty: 5 years