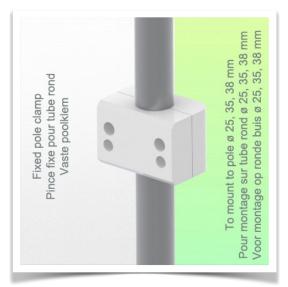

Presentation Part Number: WM 227.173

Triple hook for cable, for mounting to fixed tube ø 38 mm

This cable hook with its matching mounting interface is the ideal addition when long cables need to be suspended and its design offers hygiene and cleaning in every detail. Its modern design has been specially developed for healthcare environments.

## **Technical specifications:**

- \* Three end cable hook
- \* Length 230 mm
- \* Mounting adapter included in this configuration as described in this presentation sheet. \* Mounting to fixed tube  $\emptyset$  38 mm
- \* Colour: White \* Warranty: 5 years