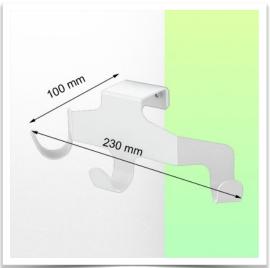

## **Technical specifications:**

- \* Three end cable hook
- \* Length 230 mm
- \* Mounting adapter included in this configuration as described in this presentation sheet. \* Mounting to fixed tube  $\emptyset$  38 mm
- \* Colour: White \* Warranty: 5 years