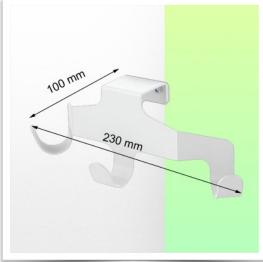

## **Technical specifications:**

- \* Three end cable hook
- \* Length 230 mm
- \* Mounting adapter included in this configuration as described in this presentation sheet. \* mounting on medical arm not adjustable in height. To be mounted on the front arm articulation.
- \* Colour: White \* Warranty: 5 years