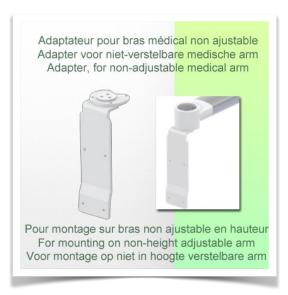

Presentation Part Number: WM 227.174

Triple hook for cable, for mounting on medical arm not adjustable in height. To be mounted on the front arm articulation.

This cable hook with its matching mounting interface is the ideal addition when long cables need to be suspended and its design offers hygiene and cleaning in every detail. Its modern design has been specially developed for healthcare environments.

## **Technical specifications:**

- \* Three end cable hook
- \* Length 230 mm
- \* Mounting adapter included in this configuration as described in this presentation sheet. \* mounting on medical arm not adjustable in height. To be mounted on the front arm articulation.
- \* Colour: White \* Warranty: 5 years