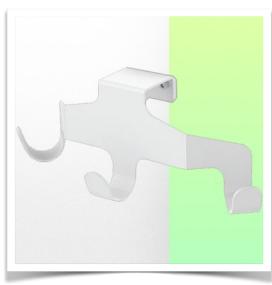

Presentation Part Number: WM 227.174

Triple hook for cable, for mounting on medical arm not adjustable in height. To be mounted on the front arm articulation.

This cable hook with its matching mounting interface is the ideal addition when long cables need to be suspended and its design offers hygiene and cleaning in every detail. Its modern design has been specially developed for healthcare environments.

## **Technical specifications:**

- \* Three end cable hook
- \* Length 230 mm
- \* Mounting adapter included in this configuration as described in this presentation sheet. \* mounting on medical arm not adjustable in height. To be mounted on the front arm articulation.
- \* Colour: White \* Warranty: 5 years