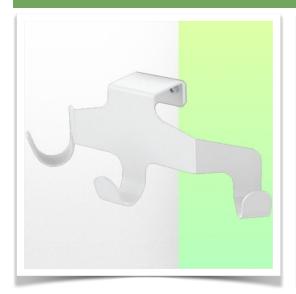

Presentation Part Number: WM 227.174

Triple hook for cable, for mounting on medical arm not adjustable in height. To be mounted on the front arm articulation.

This cable hook with its matching mounting interface is the ideal addition when long cables need to be suspended and its design offers hygiene and cleaning in every detail. Its modern design has been specially developed for healthcare environments.

## **Technical specifications:**

- \* Three end cable hook
- \* Length 230 mm
- \* Mounting adapter included in this configuration as described in this presentation sheet. \* mounting on medical arm not adjustable in height. To be mounted on the front arm articulation.
- \* Colour: White \* Warranty: 5 years