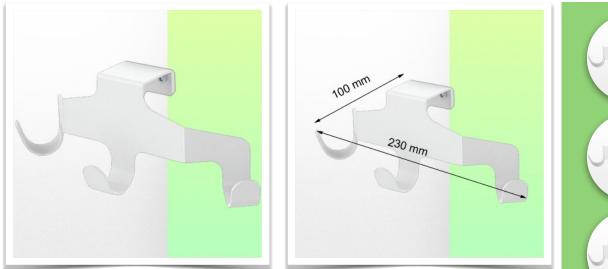

## Technical specifications:

\* Three end cable hook

\* Length 230 mm

\* Mounting adapter included in this configuration as described in this presentation sheet. \* mounting on medical arm adjustable in height. To be mounted on the front arm articulation.