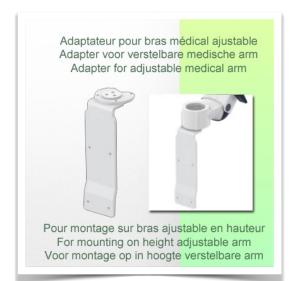

## Presentation

Part Number: WM 227.175

Triple hook for cable, for mounting on medical arm adjustable in height. To be mounted on the front arm articulation.

This cable hook with its matching mounting interface is the ideal addition when long cables need to be suspended and its design offers hygiene and cleaning in every detail. Its modern design has been specially developed for healthcare environments.

## Technical specifications:

\* Three end cable hook

\* Length 230 mm

\* Mounting adapter included in this configuration as described in this presentation sheet. \* mounting on medical arm adjustable in height. To be mounted on the front arm articulation.