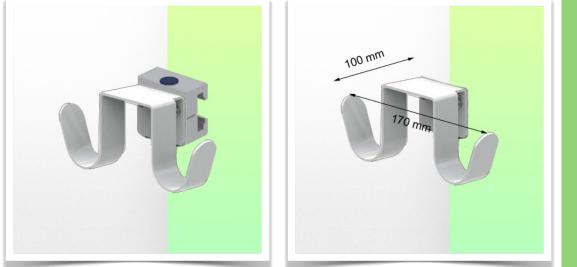

## Presentation

Part Number: WM 227.176

Double hook for cable, for mounting on horizontal standard rails 10 x 25, 8 x 35, 10 x 30, 10 x 50 mm

This cable hook with its matching mounting interface is the ideal addition when long cables need to be suspended and its design offers hygiene and cleaning in every detail. Its modern design has been specially developed for healthcare environments.

## \* Two end cable hook

Length 170 mm. \* Mounting on horizontal standard rails 10 x 25, 8 x 35, 10 x 30, 10 x 50 mm \* Mounting adapter included in this configuration as described in this presentation sheet.