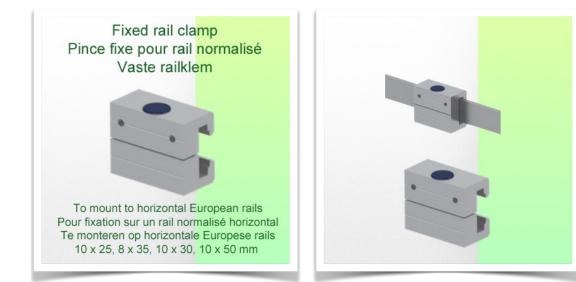

## Presentation

Part Number: WM 227.176

Double hook for cable, for mounting on horizontal standard rails 10 x 25, 8 x 35, 10 x 30, 10 x 50 mm

This cable hook with its matching mounting interface is the ideal addition when long cables need to be suspended and its design offers hygiene and cleaning in every detail. Its modern design has been specially developed for healthcare environments.

## \* Two end cable hook

Length 170 mm. \* Mounting on horizontal standard rails 10 x 25, 8 x 35, 10 x 30, 10 x 50 mm \* Mounting adapter included in this configuration as described in this presentation sheet.