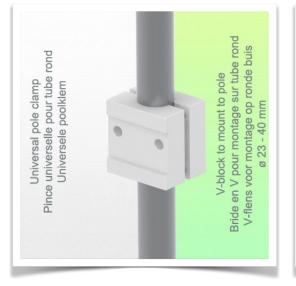

## Presentation

Part Number: WM 227.179

Double hook for cable, for mounting on variable tube ø 23-40 mm

This cable hook with its matching mounting interface is the ideal addition when long cables need to be suspended and its design offers hygiene and cleaning in every detail. Its modern design has been specially developed for healthcare environments.

## **Technical specifications:**

\* Two end cable hook

Length 170 mm

\* Mounting adapter included in this configuration as described in this presentation sheet. \* Mounting on variable tube ø 23-40 mm

- \* Colour: White
- \* Warranty: 5 years