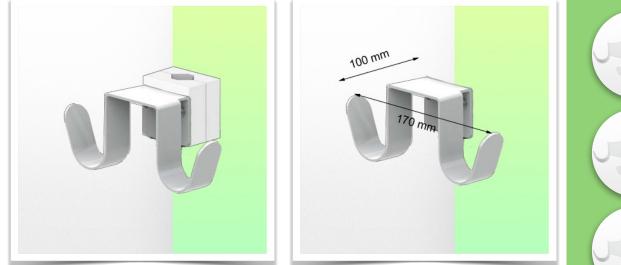

## Presentation

Part Number: WM 227.179

Double hook for cable, for mounting on variable tube ø 23-40 mm

This cable hook with its matching mounting interface is the ideal addition when long cables need to be suspended and its design offers hygiene and cleaning in every detail. Its modern design has been specially developed for healthcare environments.

## **Technical specifications:**

\* Two end cable hook

Length 170 mm

\* Mounting adapter included in this configuration as described in this presentation sheet. \* Mounting on variable tube ø 23-40 mm

- \* Colour: White
- \* Warranty: 5 years