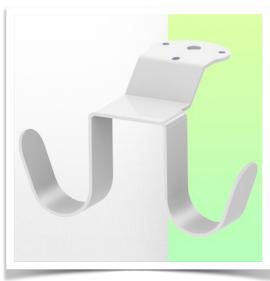

Presentation Part Number: WM 227.184

Double hook for cable, for mounting on medical arm not adjustable in height. To be mounted on the front arm articulation.

This cable hook with its matching mounting interface is the ideal addition when long cables need to be suspended and its design offers hygiene and cleaning in every detail. Its modern design has been specially developed for healthcare environments.

## **Technical specifications:**

- \* Two end cable hook
- \* Length 170 mm
- \* Mounting adapter included in this configuration as described in this presentation sheet. \* mounting on medical arm not adjustable in height. To be mounted on the front arm articulation.
- \* Colour: White \* Warranty: 5 years