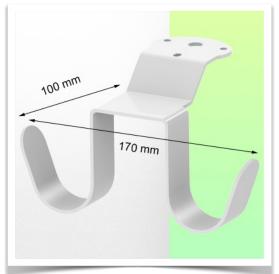

## **Technical specifications:**

- \* Two end cable hook
- \* Length 170 mm
- \* Mounting adapter included in this configuration as described in this presentation sheet. \* mounting on medical arm not adjustable in height. To be mounted on the front arm articulation.
- \* Colour: White \* Warranty: 5 years