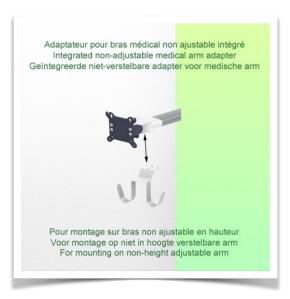

Presentation Part Number: WM 227.184

Double hook for cable, for mounting on medical arm not adjustable in height. To be mounted on the front arm articulation.

This cable hook with its matching mounting interface is the ideal addition when long cables need to be suspended and its design offers hygiene and cleaning in every detail. Its modern design has been specially developed for healthcare environments.

## **Technical specifications:**

- \* Two end cable hook
- \* Length 170 mm
- \* Mounting adapter included in this configuration as described in this presentation sheet. \* mounting on medical arm not adjustable in height. To be mounted on the front arm articulation.
- \* Colour: White \* Warranty: 5 years