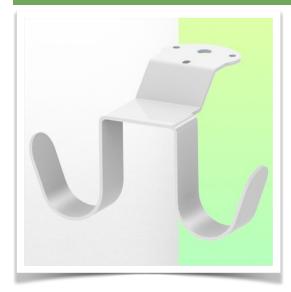

Presentation Part Number: WM 227.184

Double hook for cable, for mounting on medical arm not adjustable in height. To be mounted on the front arm articulation.

This cable hook with its matching mounting interface is the ideal addition when long cables need to be suspended and its design offers hygiene and cleaning in every detail. Its modern design has been specially developed for healthcare environments.

## **Technical specifications:**

- \* Two end cable hook
- \* Length 170 mm
- \* Mounting adapter included in this configuration as described in this presentation sheet. \* mounting on medical arm not adjustable in height. To be mounted on the front arm articulation.
- \* Colour: White \* Warranty: 5 years