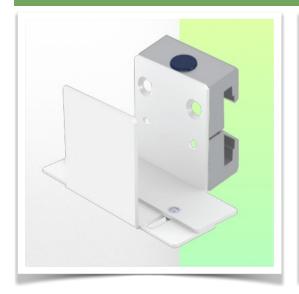

Presentation Part Number: WM 227.190

Universal support clamp Adjustable from 48 - 63 mm, for mounting on horizontal standard rails  $10 \times 25$ ,  $8 \times 35$ ,  $10 \times 30$ ,  $10 \times 50$  mm

ne s

This Universal Clamp is adjustable in width and height according to the length of the wall or column rail and is an ideal space-saving solution when small power supplies or small medical equipment need to be placed in your workstation.

## **Technical specifications:**

- \* Adjustment range from 48 to 63 mm
- \* Fixed clamp for horizontal standard rail included in this configuration
- \* Color: RAL 9016 white
- \* Warranty: 5 years