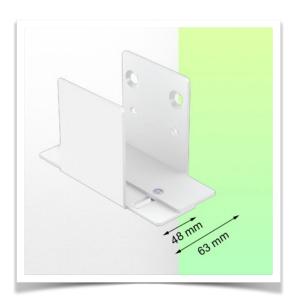

Presentation Part Number: WM 227.190

Universal support clamp Adjustable from 48 - 63 mm, for mounting on horizontal standard rails  $10 \times 25$ ,  $8 \times 35$ ,  $10 \times 30$ ,  $10 \times 50$  mm

## **Technical specifications:**

- \* Adjustment range from 48 to 63 mm
- \* Fixed clamp for horizontal standard rail included in this configuration
- \* Color: RAL 9016 white
- \* Warranty: 5 years