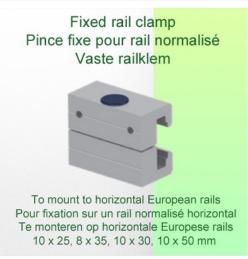

Presentation Part Number: WM 227.190

Universal support clamp Adjustable from 48 - 63 mm, for mounting on horizontal standard rails  $10 \times 25$ ,  $8 \times 35$ ,  $10 \times 30$ ,  $10 \times 50$  mm

## **Technical specifications:**

- \* Adjustment range from 48 to 63 mm
- \* Fixed clamp for horizontal standard rail included in this configuration
- \* Color: RAL 9016 white
- \* Warranty: 5 years