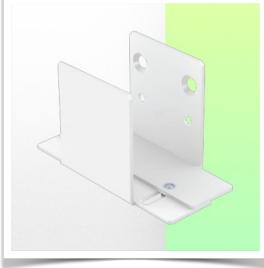

Presentation Part Number: WM 227.190

Universal support clamp Adjustable from 48 - 63 mm, for mounting on horizontal standard rails  $10 \times 25$ ,  $8 \times 35$ ,  $10 \times 30$ ,  $10 \times 50$  mm

ne s

This Universal Clamp is adjustable in width and height according to the length of the wall or column rail and is an ideal space-saving solution when small power supplies or small medical equipment need to be placed in your workstation.

## **Technical specifications:**

- \* Adjustment range from 48 to 63 mm
- \* Fixed clamp for horizontal standard rail included in this configuration
- \* Color: RAL 9016 white
- \* Warranty: 5 years