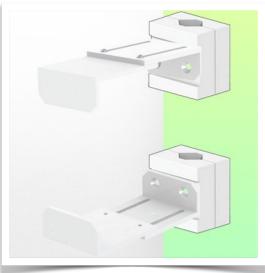

Presentation Part Number: WM 227.192

CPU Holder Adjustable from 27 - 45 mm, for mounting on variable tube ø 23-40 mm

Securing a CPU is not an easy task and the fixing constraints are very complex. This solution in your working environment is the ideal solution to secure your CPU while respecting the access standards to facilitate the computing needs in case of problems with your PC.

## **Technical specifications:**

- \* Bracket adjustment range from 27 to 45 mm
- \* 2 clamps (top and bottom)
- \* 2 variable pole adapters from 23 to 40 mm included in this configuration
- \* Color: RAL 9016 white
- \* Warranty: 5 years