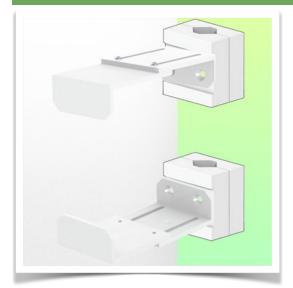

Presentation Part Number: WM 227.192

CPU Holder Adjustable from 27 - 45 mm, for mounting on variable tube ø 23-40 mm

Securing a CPU is not an easy task and the fixing constraints are very complex. This solution in your working environment is the ideal solution to secure your CPU while respecting the access standards to facilitate the computing needs in case of problems with your PC.

## **Technical specifications:**

- \* Bracket adjustment range from 27 to 45 mm
- \* 2 clamps (top and bottom)
- \* 2 variable pole adapters from 23 to 40 mm included in this configuration
- \* Color: RAL 9016 white
- \* Warranty: 5 years