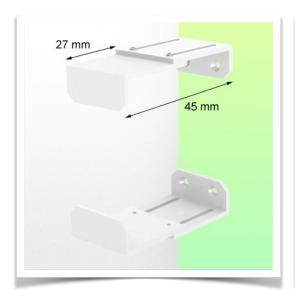

Presentation Part Number: WM 227.192

CPU Holder Adjustable from 27 - 45 mm, for mounting on variable tube ø 23-40 mm

Securing a CPU is not an easy task and the fixing constraints are very complex. This solution in your working environment is the ideal solution to secure your CPU while respecting the access standards to facilitate the computing needs in case of problems with your PC.

## **Technical specifications:**

- \* Bracket adjustment range from 27 to 45 mm
- \* 2 clamps (top and bottom)
- \* 2 variable pole adapters from 23 to 40 mm included in this configuration
- \* Color: RAL 9016 white
- \* Warranty: 5 years