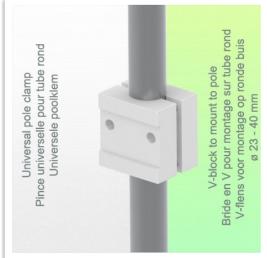

## **Technical specifications:**

- \* Bracket adjustment range from 27 to 45 mm
- \* 2 clamps (top and bottom)
- \* 2 variable pole adapters from 23 to 40 mm included in this configuration
- \* Color: RAL 9016 white
- \* Warranty: 5 years