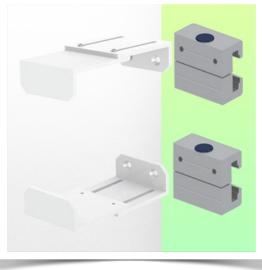

Presentation Part Number: WM 227.193

CPU Holder Adjustable from 27 - 45 mm, for mounting on horizontal standard rails 10 x 25,  $8 \times 35$ ,  $10 \times 30$ ,  $10 \times 50$  mm

Securing a CPU is not an easy task and the fixing constraints are very complex. This solution in your working environment is the ideal solution to secure your CPU while respecting the access standards to facilitate the computing needs in case of problems with your PC.

## **Technical specifications:**

- \* Bracket adjustment range from 27 to 45 mm
- \* 2 clamps (top and bottom)
- \* 2 Din Rail adapters for mounting on horizontal standard rails 10 x 25, 8 x 35,  $10 \times 30$ ,  $10 \times 50$  mm included in this configuration
- \* Color: RAL 9016 white
- \* Warranty: 5 years