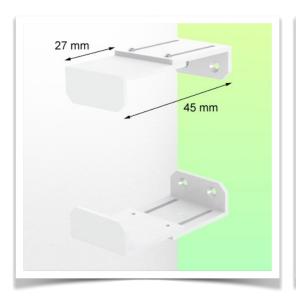

Presentation Part Number: WM 227.193

CPU Holder Adjustable from 27 - 45 mm, for mounting on horizontal standard rails 10 x 25,  $8 \times 35$ ,  $10 \times 30$ ,  $10 \times 50$  mm

Securing a CPU is not an easy task and the fixing constraints are very complex. This solution in your working environment is the ideal solution to secure your CPU while respecting the access standards to facilitate the computing needs in case of problems with your PC.

## **Technical specifications:**

- \* Bracket adjustment range from 27 to 45 mm
- \* 2 clamps (top and bottom)
- \* 2 Din Rail adapters for mounting on horizontal standard rails 10 x 25, 8 x 35,  $10 \times 30$ ,  $10 \times 50$  mm included in this configuration
- \* Color: RAL 9016 white
- \* Warranty: 5 years