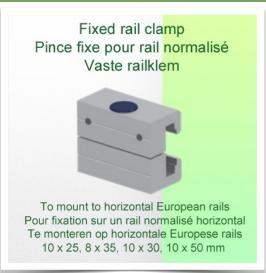

Presentation Part Number: WM 227.193

CPU Holder Adjustable from 27 - 45 mm, for mounting on horizontal standard rails 10 x 25,  $8 \times 35$ ,  $10 \times 30$ ,  $10 \times 50$  mm

Securing a CPU is not an easy task and the fixing constraints are very complex. This solution in your working environment is the ideal solution to secure your CPU while respecting the access standards to facilitate the computing needs in case of problems with your PC.

## **Technical specifications:**

- \* Bracket adjustment range from 27 to 45 mm
- \* 2 clamps (top and bottom)
- \* 2 Din Rail adapters for mounting on horizontal standard rails 10 x 25, 8 x 35,  $10 \times 30$ ,  $10 \times 50$  mm included in this configuration
- \* Color: RAL 9016 white
- \* Warranty: 5 years