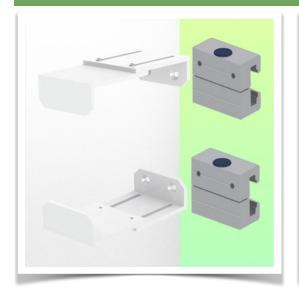

Presentation Part Number: WM 227.193

CPU Holder Adjustable from 27 - 45 mm, for mounting on horizontal standard rails 10 x 25,  $8 \times 35$ ,  $10 \times 30$ ,  $10 \times 50$  mm

Securing a CPU is not an easy task and the fixing constraints are very complex. This solution in your working environment is the ideal solution to secure your CPU while respecting the access standards to facilitate the computing needs in case of problems with your PC.

## **Technical specifications:**

- \* Bracket adjustment range from 27 to 45 mm
- \* 2 clamps (top and bottom)
- \* 2 Din Rail adapters for mounting on horizontal standard rails 10 x 25, 8 x 35,  $10 \times 30$ ,  $10 \times 50$  mm included in this configuration
- \* Color: RAL 9016 white
- \* Warranty: 5 years