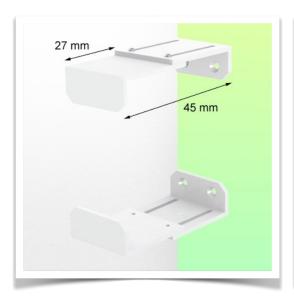

## **Technical specifications:**

- \* Bracket adjustment range from 27 to 45 mm
- \* 2 clamps (top and bottom)
- \* 2 Rail adapters for mounting on wall track included in this configuration
- \* Color: RAL 9016 white
- \* Warranty: 5 years