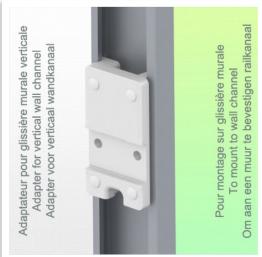

## **Technical specifications:**

- \* Bracket adjustment range from 27 to 45 mm
- \* 2 clamps (top and bottom)
- \* 2 Rail adapters for mounting on wall track included in this configuration
- \* Color: RAL 9016 white
- \* Warranty: 5 years