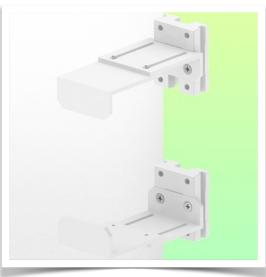

Presentation Part Number: WM 227.194

CPU Holder Adjustable from 27 - 45 mm, for mounting on wall track

Securing a CPU is not an easy task and the fixing constraints are very complex. This solution in your working environment is the ideal solution to secure your CPU while respecting the access standards to facilitate the computing needs in case of problems with your PC.

## **Technical specifications:**

- \* Bracket adjustment range from 27 to 45 mm
- \* 2 clamps (top and bottom)
- \* 2 Rail adapters for mounting on wall track included in this configuration
- \* Color: RAL 9016 white
- \* Warranty: 5 years