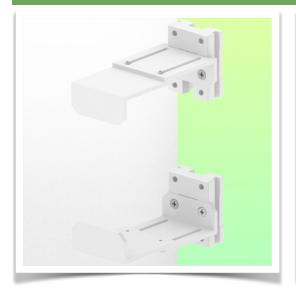

Presentation Part Number: WM 227.194

CPU Holder Adjustable from 27 - 45 mm, for mounting on wall track

Securing a CPU is not an easy task and the fixing constraints are very complex. This solution in your working environment is the ideal solution to secure your CPU while respecting the access standards to facilitate the computing needs in case of problems with your PC.

## **Technical specifications:**

- \* Bracket adjustment range from 27 to 45 mm
- \* 2 clamps (top and bottom)
- \* 2 Rail adapters for mounting on wall track included in this configuration
- \* Color: RAL 9016 white
- \* Warranty: 5 years