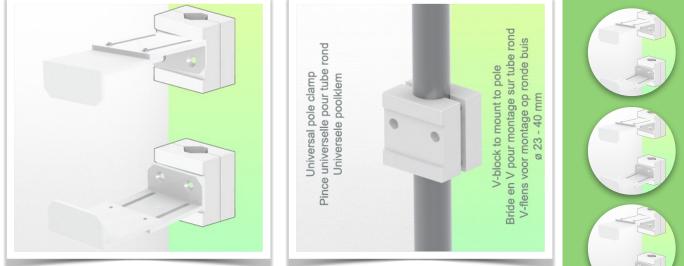

## Presentation

Part Number: WM 227.195

CPU Holder Adjustable from 45 - 70 mm, for mounting on variable tube ø 23 - 40 mm

Securing a CPU is not an easy task and the fixing constraints are very complex. This solution in your working environment is the ideal solution to secure your CPU while respecting the access standards to facilitate the computing needs in case of problems with your PC.

## Technical specifications:

- \* Bracket adjustment range from 45 to 70 mm
- \* 2 clamps (top and bottom)
- \* 2 variable pole adapters from 23 to 40 mm included in this configuration
- \* Color: RAL 9016 white
- \* Warranty: 5 years