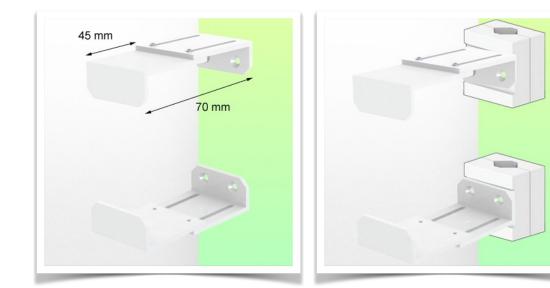

## Presentation

Part Number: WM 227.195

CPU Holder Adjustable from 45 - 70 mm, for mounting on variable tube ø 23 - 40 mm

Securing a CPU is not an easy task and the fixing constraints are very complex. This solution in your working environment is the ideal solution to secure your CPU while respecting the access standards to facilitate the computing needs in case of problems with your PC.

## Technical specifications:

- \* Bracket adjustment range from 45 to 70 mm
- \* 2 clamps (top and bottom)
- \* 2 variable pole adapters from 23 to 40 mm included in this configuration
- \* Color: RAL 9016 white
- \* Warranty: 5 years