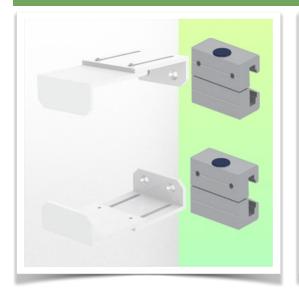

Presentation Part Number: WM 227.196

CPU Holder Adjustable from 45 - 70 mm, for mounting on horizontal standard rails 10 x 25,  $8 \times 35$ ,  $10 \times 30$ ,  $10 \times 50$  mm

Securing a CPU is not an easy task and the fixing constraints are very complex. This solution in your working environment is the ideal solution to secure your CPU while respecting the access standards to facilitate the computing needs in case of problems with your PC.

## **Technical specifications:**

- \* Bracket adjustment range from 45 to 70 mm
- \* 2 clamps (top and bottom)
- \* 2 Din Rail adapters for mounting on horizontal standard rails 10 x 25, 8 x 35,  $10 \times 30$ ,  $10 \times 50$  mm included in this configuration
- \* Color: RAL 9016 white
- \* Warranty: 5 years