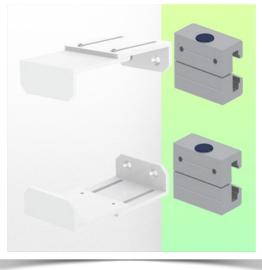

Presentation Part Number: WM 227.196

CPU Holder Adjustable from 45 - 70 mm, for mounting on horizontal standard rails 10 x 25,  $8 \times 35$ ,  $10 \times 30$ ,  $10 \times 50$  mm

Securing a CPU is not an easy task and the fixing constraints are very complex. This solution in your working environment is the ideal solution to secure your CPU while respecting the access standards to facilitate the computing needs in case of problems with your PC.

## **Technical specifications:**

- \* Bracket adjustment range from 45 to 70 mm
- \* 2 clamps (top and bottom)
- \* 2 Din Rail adapters for mounting on horizontal standard rails 10 x 25, 8 x 35,  $10 \times 30$ ,  $10 \times 50$  mm included in this configuration
- \* Color: RAL 9016 white
- \* Warranty: 5 years