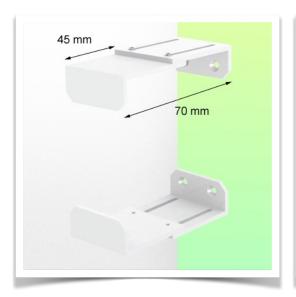

Presentation Part Number: WM 227.196

CPU Holder Adjustable from 45 - 70 mm, for mounting on horizontal standard rails 10 x 25,  $8 \times 35$ ,  $10 \times 30$ ,  $10 \times 50$  mm

Securing a CPU is not an easy task and the fixing constraints are very complex. This solution in your working environment is the ideal solution to secure your CPU while respecting the access standards to facilitate the computing needs in case of problems with your PC.

## **Technical specifications:**

- \* Bracket adjustment range from 45 to 70 mm
- \* 2 clamps (top and bottom)
- \* 2 Din Rail adapters for mounting on horizontal standard rails 10 x 25, 8 x 35,  $10 \times 30$ ,  $10 \times 50$  mm included in this configuration
- \* Color: RAL 9016 white
- \* Warranty: 5 years