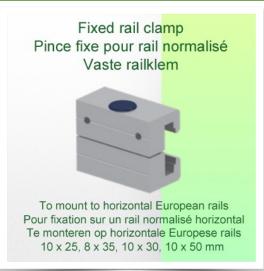

## **Technical specifications:**

- \* Bracket adjustment range from 45 to 70 mm
- \* 2 clamps (top and bottom)
- \* 2 Din Rail adapters for mounting on horizontal standard rails 10 x 25, 8 x 35,  $10 \times 30$ ,  $10 \times 50$  mm included in this configuration
- \* Color: RAL 9016 white
- \* Warranty: 5 years