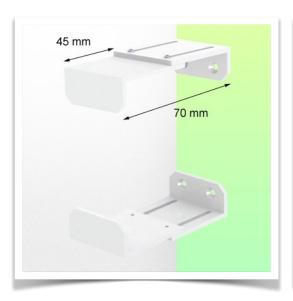

## **Technical specifications:**

- \* Bracket adjustment range from 45 to 70 mm
- \* 2 clamps (top and bottom)
- \* 2 Rail adapters for mounting on wall track included in this configuration
- \* Color: RAL 9016 white
- \* Warranty: 5 years