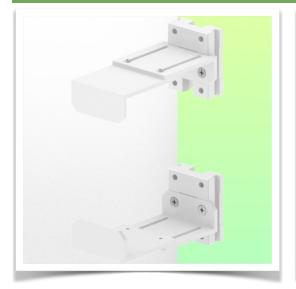

Presentation Part Number: WM 227.197

CPU Holder Adjustable from 45 - 70 mm, for mounting on wall track

Securing a CPU is not an easy task and the fixing constraints are very complex. This solution in your working environment is the ideal solution to secure your CPU while respecting the access standards to facilitate the computing needs in case of problems with your PC.

## **Technical specifications:**

- \* Bracket adjustment range from 45 to 70 mm
- \* 2 clamps (top and bottom)
- \* 2 Rail adapters for mounting on wall track included in this configuration
- \* Color: RAL 9016 white
- \* Warranty: 5 years