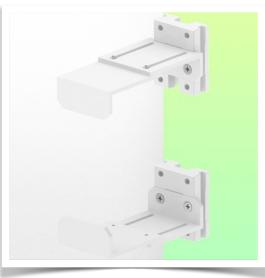

Presentation Part Number: WM 227.197

CPU Holder Adjustable from 45 - 70 mm, for mounting on wall track

Securing a CPU is not an easy task and the fixing constraints are very complex. This solution in your working environment is the ideal solution to secure your CPU while respecting the access standards to facilitate the computing needs in case of problems with your PC.

## **Technical specifications:**

- \* Bracket adjustment range from 45 to 70 mm
- \* 2 clamps (top and bottom)
- \* 2 Rail adapters for mounting on wall track included in this configuration
- \* Color: RAL 9016 white
- \* Warranty: 5 years