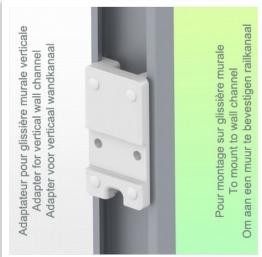

## **Technical specifications:**

- \* Bracket adjustment range from 45 to 70 mm
- \* 2 clamps (top and bottom)
- \* 2 Rail adapters for mounting on wall track included in this configuration
- \* Color: RAL 9016 white
- \* Warranty: 5 years