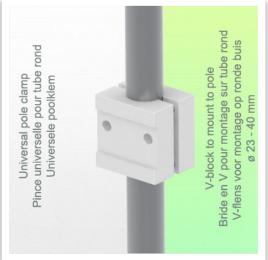

## **Technical specifications:**

- \* Bracket adjustment range from 60 to 100 mm
- \* 2 clamps (top and bottom)
- \* 2 variable pole adapters from 23 to 40 mm included in this configuration
- \* Color: RAL 9016 white
- \* Warranty: 5 years