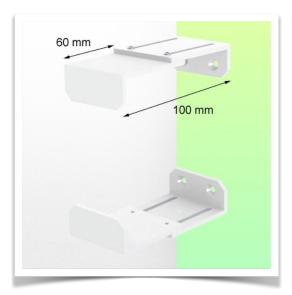

## **Technical specifications:**

- \* Bracket adjustment range from 60 to 100 mm
- \* 2 clamps (top and bottom)
- \* 2 variable pole adapters from 23 to 40 mm included in this configuration
- \* Color: RAL 9016 white
- \* Warranty: 5 years