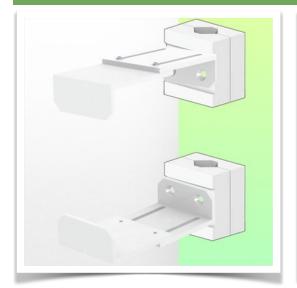

Presentation Part Number: WM 227.198

CPU Holder Adjustable from 60 - 100 mm, for mounting on variable tube ø 23 - 40 mm

Securing a CPU is not an easy task and the fixing constraints are very complex. This solution in your working environment is the ideal solution to secure your CPU while respecting the access standards to facilitate the computing needs in case of problems with your PC.