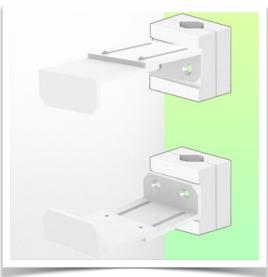

Presentation Part Number: WM 227.198

CPU Holder Adjustable from 60 - 100 mm, for mounting on variable tube ø 23 - 40 mm

Securing a CPU is not an easy task and the fixing constraints are very complex. This solution in your working environment is the ideal solution to secure your CPU while respecting the access standards to facilitate the computing needs in case of problems with your PC.