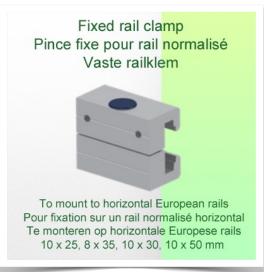

Presentation Part Number: WM 227.199

CPU Holder Adjustable from 60 - 100 mm, for mounting on horizontal standard rails 10 x 25,  $8 \times 35$ ,  $10 \times 30$ ,  $10 \times 50$  mm

Securing a CPU is not an easy task and the fixing constraints are very complex. This solution in your working environment is the ideal solution to secure your CPU while respecting the access standards to facilitate the computing needs in case of problems with your PC.

## **Technical specifications:**

- \* Bracket adjustment range from 60 to 100 mm
- \* 2 clamps (top and bottom)
- \* 2 Din Rail adapters for mounting on horizontal standard rails 10 x 25, 8 x 35,  $10 \times 30$ ,  $10 \times 50$  mm included in this configuration
- \* Color: RAL 9016 white
- \* Warranty: 5 years