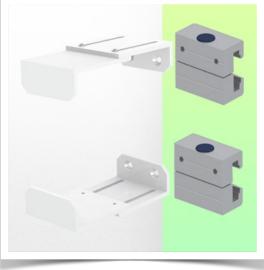

Presentation Part Number: WM 227.199

CPU Holder Adjustable from 60 - 100 mm, for mounting on horizontal standard rails 10 x 25,  $8 \times 35$ ,  $10 \times 30$ ,  $10 \times 50$  mm

Securing a CPU is not an easy task and the fixing constraints are very complex. This solution in your working environment is the ideal solution to secure your CPU while respecting the access standards to facilitate the computing needs in case of problems with your PC.

## **Technical specifications:**

- \* Bracket adjustment range from 60 to 100 mm
- \* 2 clamps (top and bottom)
- \* 2 Din Rail adapters for mounting on horizontal standard rails 10 x 25, 8 x 35,  $10 \times 30$ ,  $10 \times 50$  mm included in this configuration
- \* Color: RAL 9016 white
- \* Warranty: 5 years