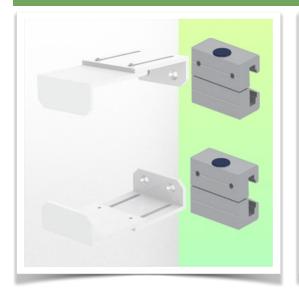

Presentation Part Number: WM 227.199

CPU Holder Adjustable from 60 - 100 mm, for mounting on horizontal standard rails 10 x 25,  $8 \times 35$ ,  $10 \times 30$ ,  $10 \times 50$  mm

Securing a CPU is not an easy task and the fixing constraints are very complex. This solution in your working environment is the ideal solution to secure your CPU while respecting the access standards to facilitate the computing needs in case of problems with your PC.

## **Technical specifications:**

- \* Bracket adjustment range from 60 to 100 mm
- \* 2 clamps (top and bottom)
- \* 2 Din Rail adapters for mounting on horizontal standard rails 10 x 25, 8 x 35,  $10 \times 30$ ,  $10 \times 50$  mm included in this configuration
- \* Color: RAL 9016 white
- \* Warranty: 5 years