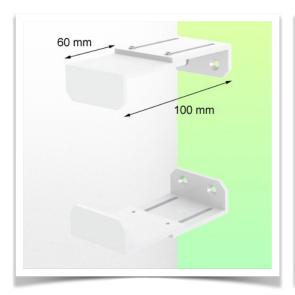

## **Technical specifications:**

- \* Bracket adjustment range from 60 to 100 mm
- \* 2 clamps (top and bottom)
- \* 2 Din Rail adapters for mounting on horizontal standard rails 10 x 25, 8 x 35,  $10 \times 30$ ,  $10 \times 50$  mm included in this configuration
- \* Color: RAL 9016 white
- \* Warranty: 5 years