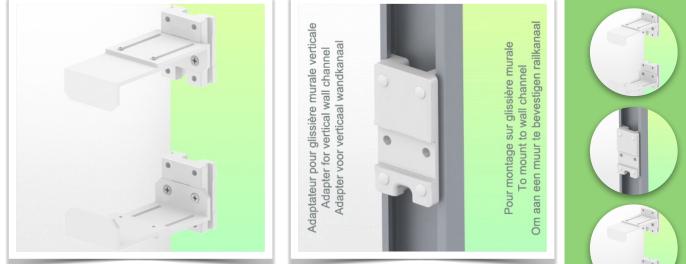

## Presentation

Part Number: WM 227.200

CPU Holder Adjustable from 60 - 100 mm, for mounting on wall track

Securing a CPU is not an easy task and the fixing constraints are very complex. This solution in your working environment is the ideal solution to secure your CPU while respecting the access standards to facilitate the computing needs in case of problems with your PC.

## **Technical specifications:**

- \* Bracket adjustment range from 60 to 100 mm
- \* 2 clamps (top and bottom)
- \* 2 Rail adapters for mounting on wall track included in this configuration
- \* Color: RAL 9016 white
- \* Warranty: 5 years