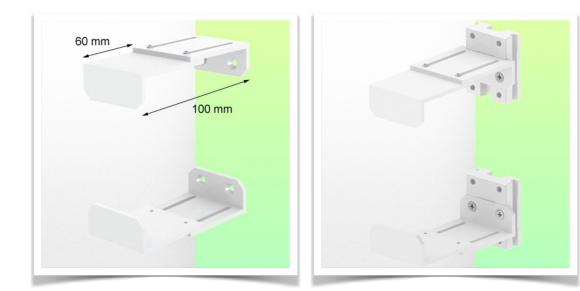

## **Technical specifications:**

- \* Bracket adjustment range from 60 to 100 mm
- \* 2 clamps (top and bottom)
- \* 2 Rail adapters for mounting on wall track included in this configuration
- \* Color: RAL 9016 white
- \* Warranty: 5 years