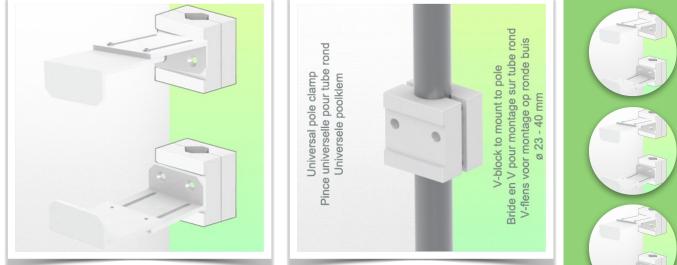

## Presentation

Part Number: WM 227.201

CPU Holder Adjustable from 85 - 150 mm, for mounting on variable tube ø 23 - 40 mm

Securing a CPU is not an easy task and the fixing constraints are very complex. This solution in your working environment is the ideal solution to secure your CPU while respecting the access standards to facilitate the computing needs in case of problems with your PC.

## Technical specifications:

- \* Bracket adjustment range from 85 to 150 mm
- \* 2 clamps (top and bottom)
- \* 2 variable pole adapters from 23 to 40 mm included in this configuration
- \* Color: RAL 9016 white
- \* Warranty: 5 years