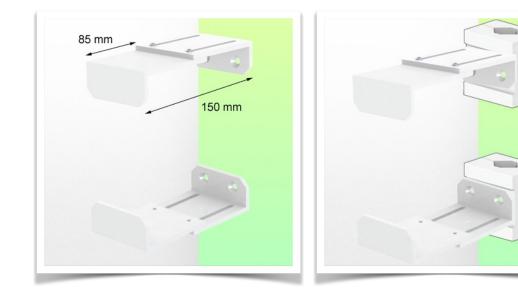

## Presentation

Part Number: WM 227.201

CPU Holder Adjustable from 85 - 150 mm, for mounting on variable tube ø 23 - 40 mm

Securing a CPU is not an easy task and the fixing constraints are very complex. This solution in your working environment is the ideal solution to secure your CPU while respecting the access standards to facilitate the computing needs in case of problems with your PC.

## Technical specifications:

- \* Bracket adjustment range from 85 to 150 mm
- \* 2 clamps (top and bottom)
- \* 2 variable pole adapters from 23 to 40 mm included in this configuration
- \* Color: RAL 9016 white
- \* Warranty: 5 years