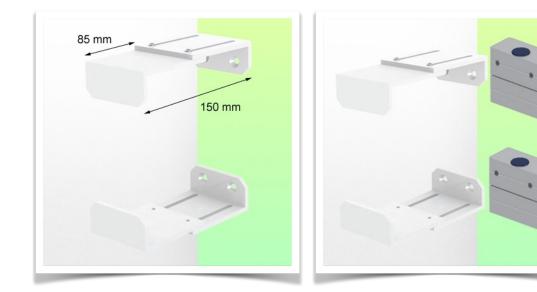

## Part Number: WM 227.202

CPU Holder Adjustable from 85 - 150 mm, for mounting on horizontal standard rails 10 x 25, 8 x 35, 10 x 30, 10 x 50 mm

Securing a CPU is not an easy task and the fixing constraints are very complex. This solution in your working environment is the ideal solution to secure your CPU while respecting the access standards to facilitate the computing needs in case of problems with your PC.

## Technical specifications:

- \* Bracket adjustment range from 85 to 150 mm
- \* 2 clamps (top and bottom)
- \* 2 Din Rail adapters for mounting on horizontal standard rails 10 x 25, 8 x 35,
- 10 x 30, 10 x 50 mm included in this configuration
- \* Color: RAL 9016 white
- \* Warranty: 5 years