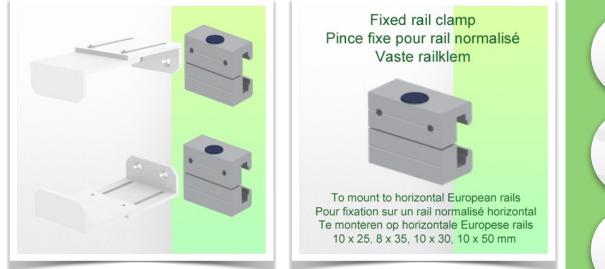

## Part Number: WM 227.202

CPU Holder Adjustable from 85 - 150 mm, for mounting on horizontal standard rails 10 x 25, 8 x 35, 10 x 30, 10 x 50 mm

Securing a CPU is not an easy task and the fixing constraints are very complex. This solution in your working environment is the ideal solution to secure your CPU while respecting the access standards to facilitate the computing needs in case of problems with your PC.

## Technical specifications:

- \* Bracket adjustment range from 85 to 150 mm
- \* 2 clamps (top and bottom)
- \* 2 Din Rail adapters for mounting on horizontal standard rails 10 x 25, 8 x 35,
- 10 x 30, 10 x 50 mm included in this configuration
- \* Color: RAL 9016 white
- \* Warranty: 5 years